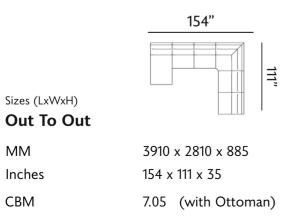

## **EMILIA**

Emilia is a modular series that combines different furniture pieces. One can assemble the configurations to create different shapes. Composed of armless loveseats, a curved wedge and ottoman, Emilia provides maximum sitting space, making it perfect for casual conversations and gatherings.

Sizes (LxWxH)
Out To Out

MM

Inches

CBM

11