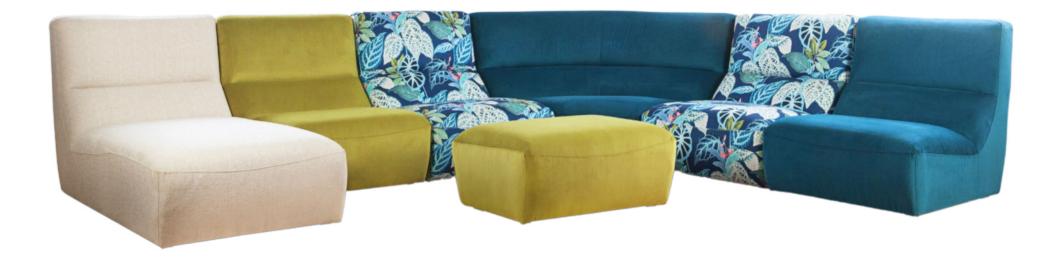

## **EMILIA**

Emilia is a modular series that combines different furniture pieces. One can assemble the configurations to create different shapes. Composed of armless loveseats, a curved wedge and ottoman, Emilia provides maximum sitting space, making it perfect for casual conversations and gatherings.