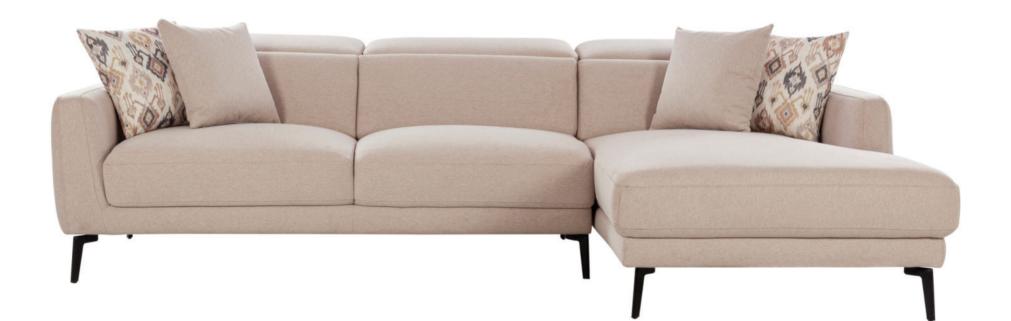

#### NAPOLI 4+L

Our Napoli series rounds out modern spaces with a conversation-sparking figure and clean, cool lines. The seats provide tailored support with gently sloped cushions. Headrest cushions can be propped up at each seat for additional relaxation.

#### Out To Out

MM3600 x 1720 x 770Inches142 x 68 x 30

3.3