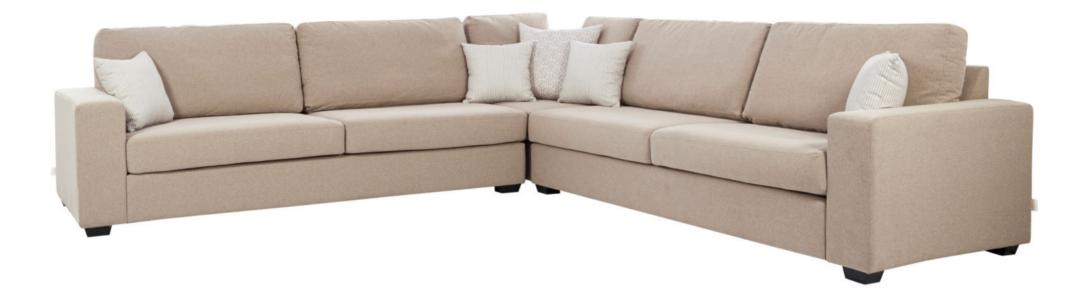

## **EMILIA**

Emilia is a modular series that combines different furniture pieces. One can assemble the configurations to create different shapes. Composed of armless loveseats, a curved wedge and ottoman, Emilia provides maximum sitting space, making it perfect for casual conversations and gatherings.