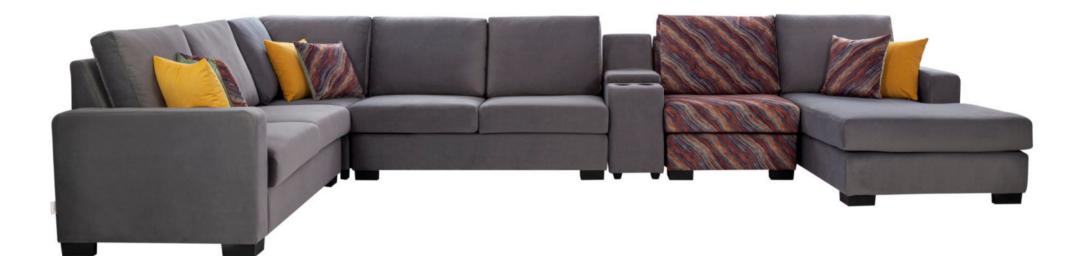

Out To Out

MM

Inches CBM

4345 x 2690 x 945

171 x 106 x 37

5.32

KIA

Kia is the ultimate family lounger that adds a luxe look to living spaces. Admire it's angular seated cushioning paired with a squarish base, offering a haven for hours of fun lounging together.