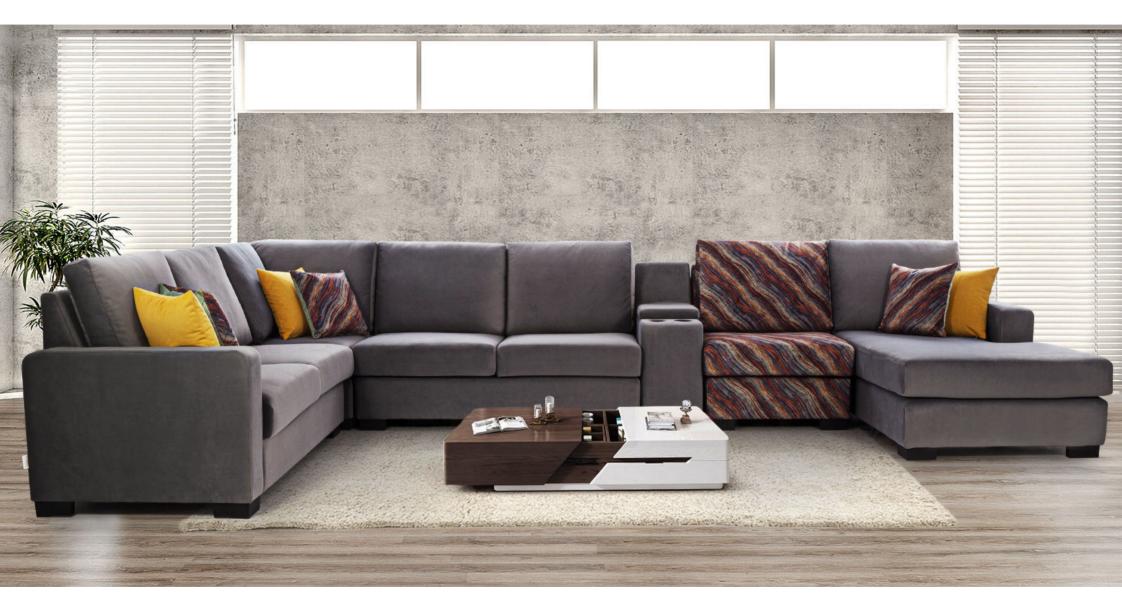

Out To Out

MM

Inches CBM

4345 x 2690 x 945

171 x 106 x 37

5.32

KIA

Kia is the ultimate family lounger that adds a luxe look to living spaces. Admire it's angular seated cushioning paired with a squarish base, offering a haven for hours of fun lounging together.