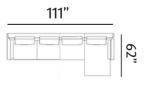

### BRETON

Enhance your living space with our sleek gray sectional, combining comfort with a modern edge. Its durable design and plush cushions offer both style and relaxation. Ideal for any contemporary home, this sofa is a statement of elegance.

#### Out To Out

 MM
 2820 x 1580 x 960

 Inches
 111 x 62 x 38

2.75