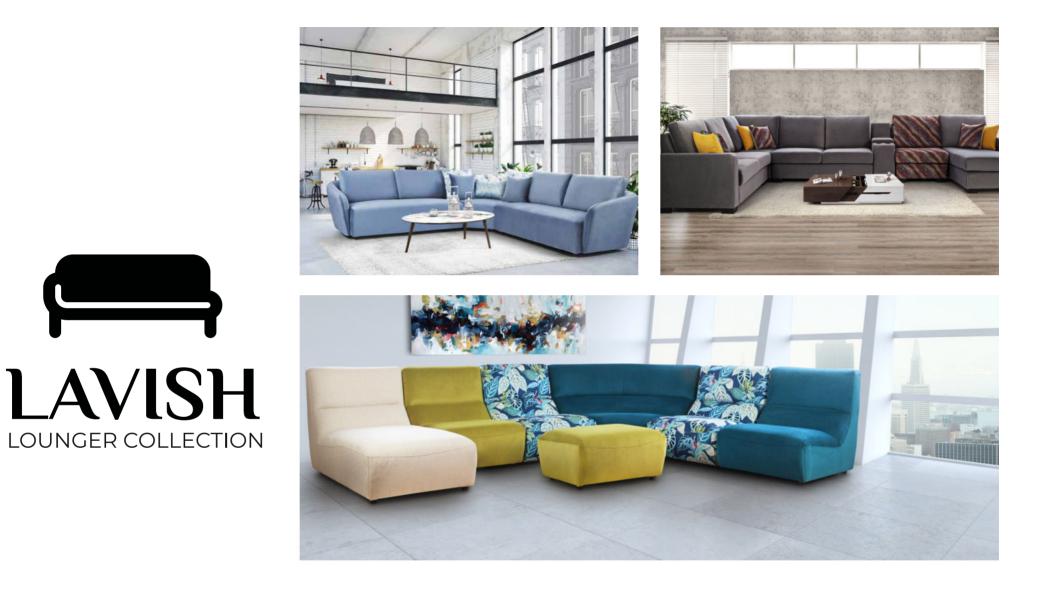

The Lavish Lounger Collection features loungers and sectionals that invite comfort and sinking in, for the whole family. Lavish is an exciting collection of contemporary lounger furniture that will add a touch of class to any living room. Come relax and unwind with Lavish!