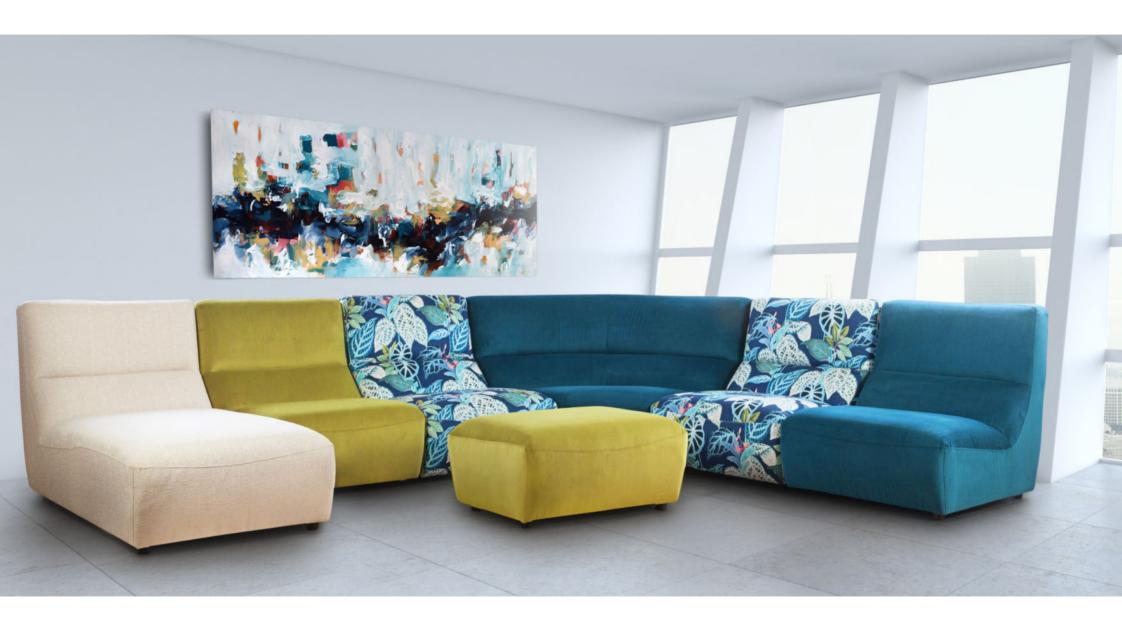

## **EMILIA**

Emilia is a modular series that combines different furniture pieces. One can assemble the configurations to create different shapes. Composed of armless loveseats, a curved wedge and ottoman, Emilia provides maximum sitting space, making it perfect for casual conversations and gatherings.