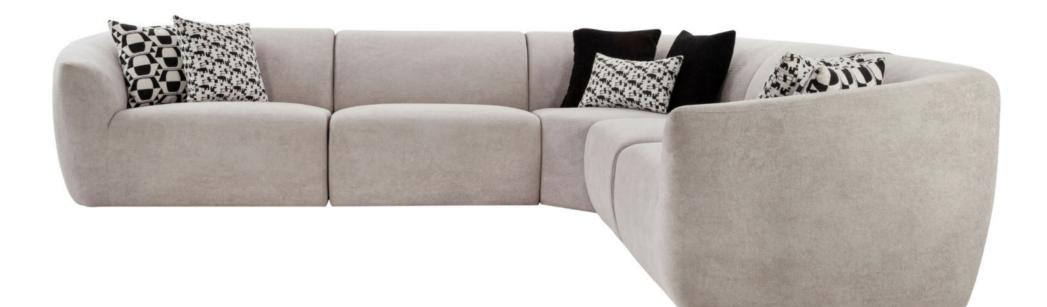

## PALMSPRING

Immerse yourself in the expansive luxury of the Palm Springs Sectional, where generous dimensions meet sumptuous comfort. This richly upholstered sofa, adorned with lavish throw cushions, commands attention as the centerpiece of any refined living area.

3290 x 3220 x 740

Sizes (LxWxH)

Out To Out

MM

Inches

130 x 127 x 29 4.52