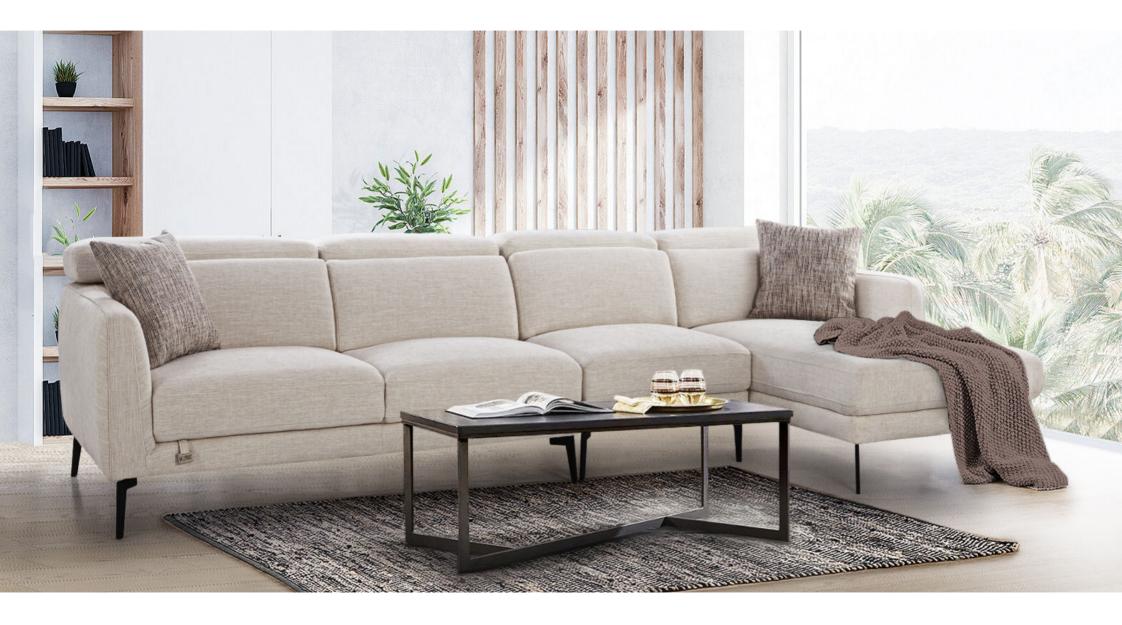

## PALMSPRING

Immerse yourself in the expansive luxury of the Palm Springs Sectional, where generous dimensions meet sumptuous comfort. This richly upholstered sofa, adorned with lavish throw cushions, commands attention as the centerpiece of any refined living area.

3290 x 3220 x 740

Sizes (LxWxH)

Out To Out

MM

Inches

130 x 127 x 29 4.52