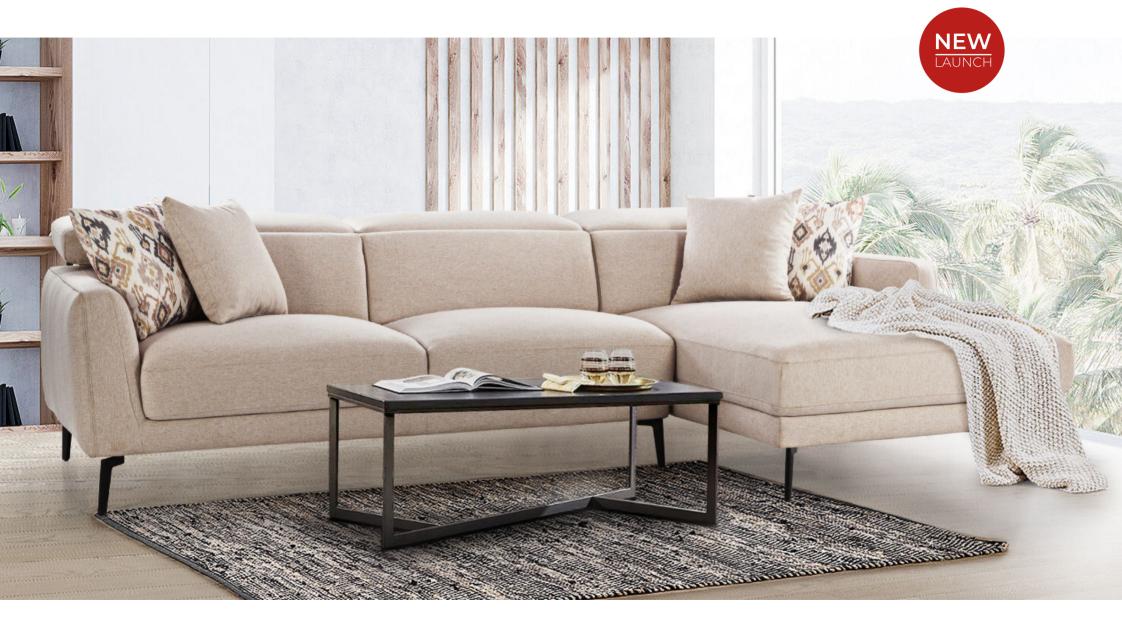

#### NAPOLI 4+L

Our Napoli series rounds out modern spaces with a conversation-sparking figure and clean, cool lines. The seats provide tailored support with gently sloped cushions. Headrest cushions can be propped up at each seat for additional relaxation.

#### Out To Out

MM3600 x 1720 x 770Inches142 x 68 x 30

3.3