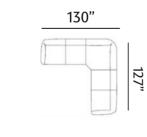

ts provide tailored support with gently sloped cushions. Headrest cushions can be propped up at each seat for additional relaxation.







#### Out To Out

MM3600 x 1720 x 770Inches142 x 68 x 30

3.3

#### NAPOLI 3+L

Our Napoli series rounds out modern spaces with a conversation-sparking figure and clean, cool lines. The seats provide tailored support with gently sloped cushions. Headrest cushions can be propped up at each seat for additional relaxation.







Out To Out

MM2780 x 1720 x 770Inches109 x 68 x 30

2.65

## PALMSPRING

Immerse yourself in the expansive luxury of the Palm Springs Sectional, where generous dimensions meet sumptuous comfort. This richly upholstered sofa, adorned with lavish throw cushions, commands attention as the centerpiece of any refined living area.







3290 x 3220 x 740

Sizes (LxWxH)

Out To Out

MM

Inches

130 x 127 x 29 4.52

### CLAREMONT CORNER

Striking the perfect balance between comfort and modern style, Claremont Corner is clean-lined and current. The lounger breaks new ground with a low base that puts focus on its boxy, extra-plush seat cushions.







Out To Out

MM

Inches

CBM

85 x 71 x 38 2.65

2160 x 1800 x 960

### BRETON

Enhance your living space with our sleek gray sectional, combining comfort with a modern edge. Its durable design and plush cushions offer both style and relaxation. Ideal for any contemporary home, this sofa is a statement of elegance.







#### Out To Out

 MM
 2820 x 1580 x 960

 Inches
 111 x 62 x 38

2.75

## NEUVILLE

Neuville is ideal for lounging with its broad seating and long frame. Fit