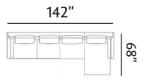

#### NAPOLI 4+L

Our Napoli series rounds out modern spaces with a conversation-sparking figure and clean, cool lines. The seats provide tailored support with gently sloped cushions. Headrest cushions can be propped up at each seat for additional relaxation.

#### Out To Out

MM3600 x 1720 x 770Inches142 x 68 x 30

3.3