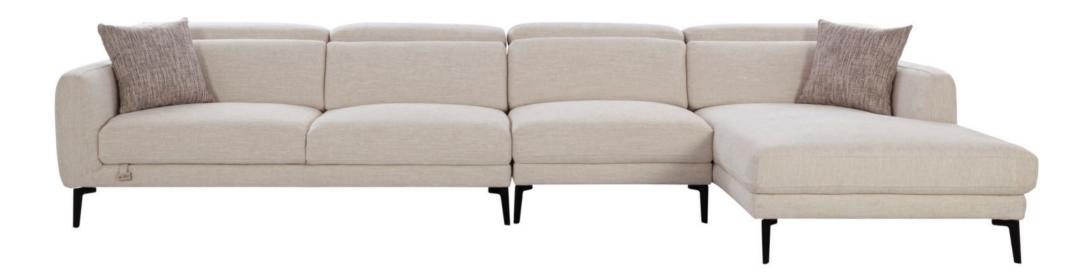

## PALMSPRING

Immerse yourself in the expansive luxury of the Palm Springs Sectional, where generous dimensions meet sumptuous comfort. This richly upholstered sofa, adorned with lavish throw cushions, commands attention as the centerpiece of any refined living area.

3290 x 3220 x 740

Sizes (LxWxH)

Out To Out

MM

Inches

130 x 127 x 29 4.52