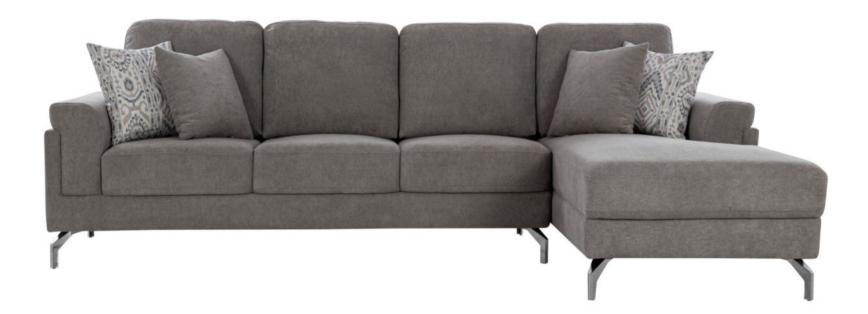

### BRETON

Enhance your living space with our sleek gray sectional, combining comfort with a modern edge. Its durable design and plush cushions offer both style and relaxation. Ideal for any contemporary home, this sofa is a statement of elegance.