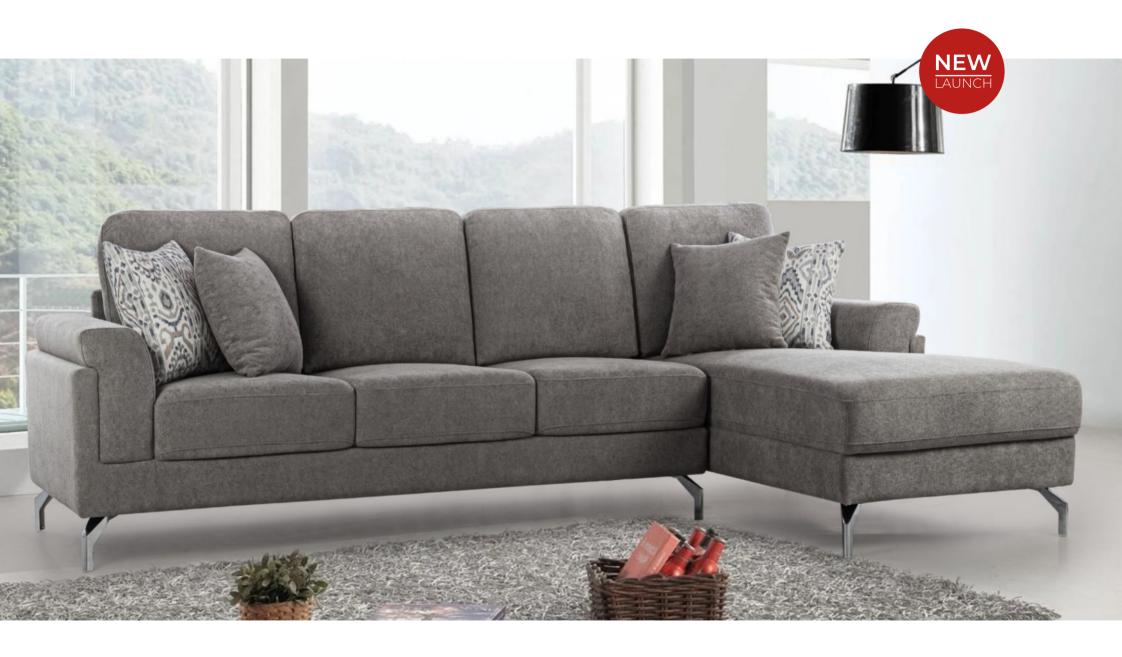

### BRETON

Enhance your living space with our sleek gray sectional, combining comfort with a modern edge. Its durable design and plush cushions offer both style and relaxation. Ideal for any contemporary home, this sofa is a statement of elegance.