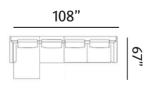

## NEUVILLE

Neuville is ideal for lounging with its broad seating and long frame. Fitted with high quality fabric and plump cushioning, Neuville promises a good stay and maximum comfort for all.

#### Out To Out

MM2745 x 1700 x 945Inches108 x 67 x 37

2.28