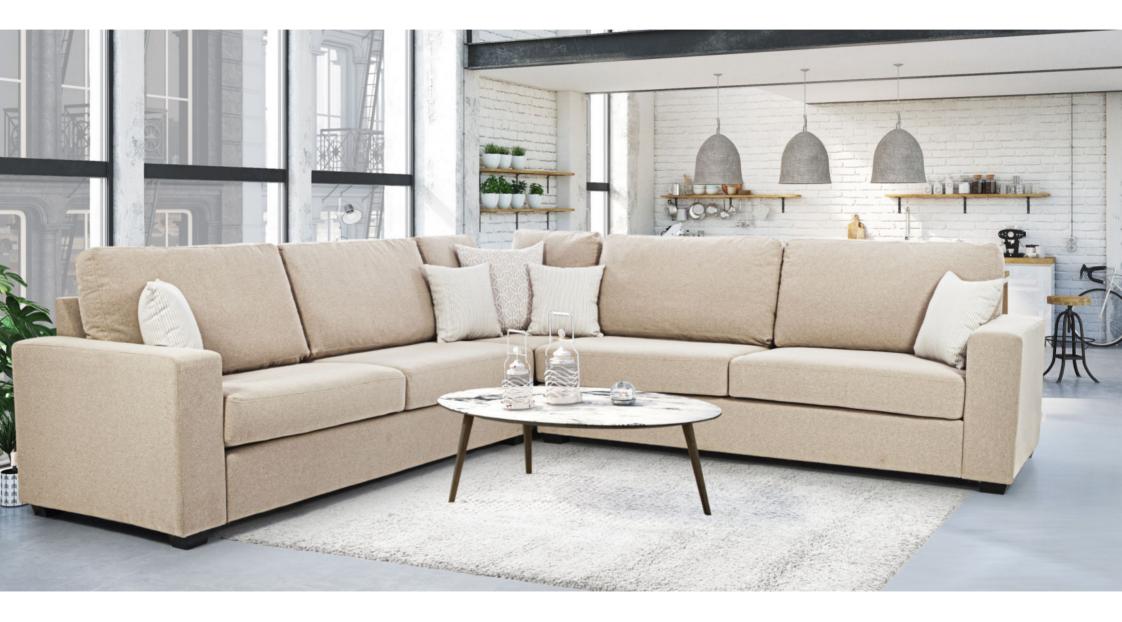

## PALMSPRING

Immerse yourself in the expansive luxury of the Palm Springs Sectional, where generous dimensions meet sumptuous comfort. This richly upholstered sofa, adorned with lavish throw cushions, commands attention as the centerpiece of any refined living area.

3290 x 3220 x 740

Sizes (LxWxH)

Out To Out

MM

Inches

130 x 127 x 29 4.52