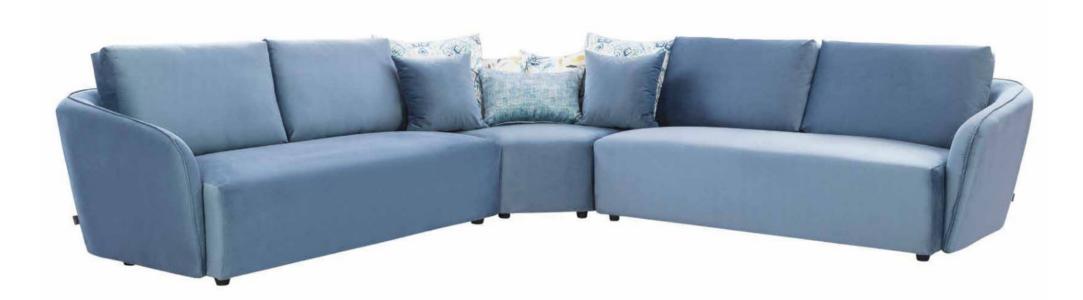

## **EMILIA**

Emilia is a modular series that combines different furniture pieces. One can assemble the configurations to create different shapes. Composed of armless loveseats, a curved wedge and ottoman, Emilia provides maximum sitting space, making it perfect for casual conversations and gatherings.