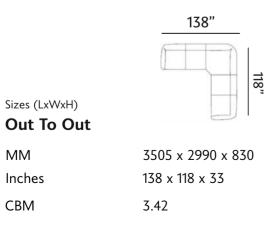

### CLAREMONT CORNER

Striking the perfect balance between comfort and modern style, Claremont Corner is clean-lined and current. The lounger breaks new ground with a low base that puts focus on its boxy, extra-plush seat cushions.

Out To Out

MM

Inches

CBM

85 x 71 x 38 2.65

2160 x 1800 x 960