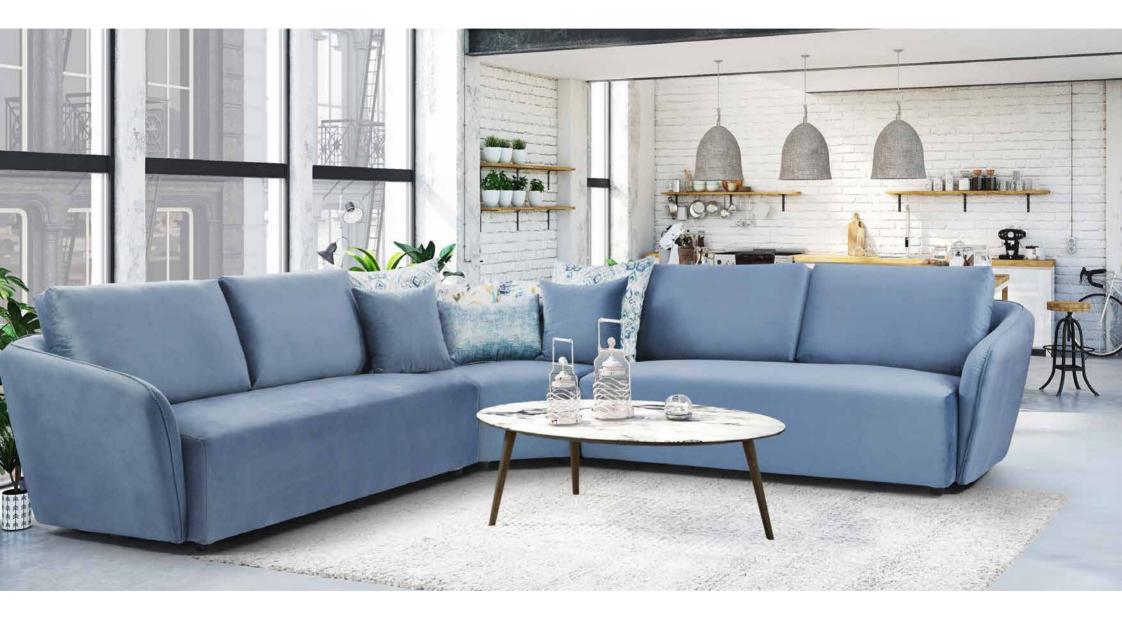

## **EMILIA**

Emilia is a modular series that combines different furniture pieces. One can assemble the configurations to create different shapes. Composed of armless loveseats, a curved wedge and ottoman, Emilia provides maximum sitting space, making it perfect for casual conversations and gatherings.