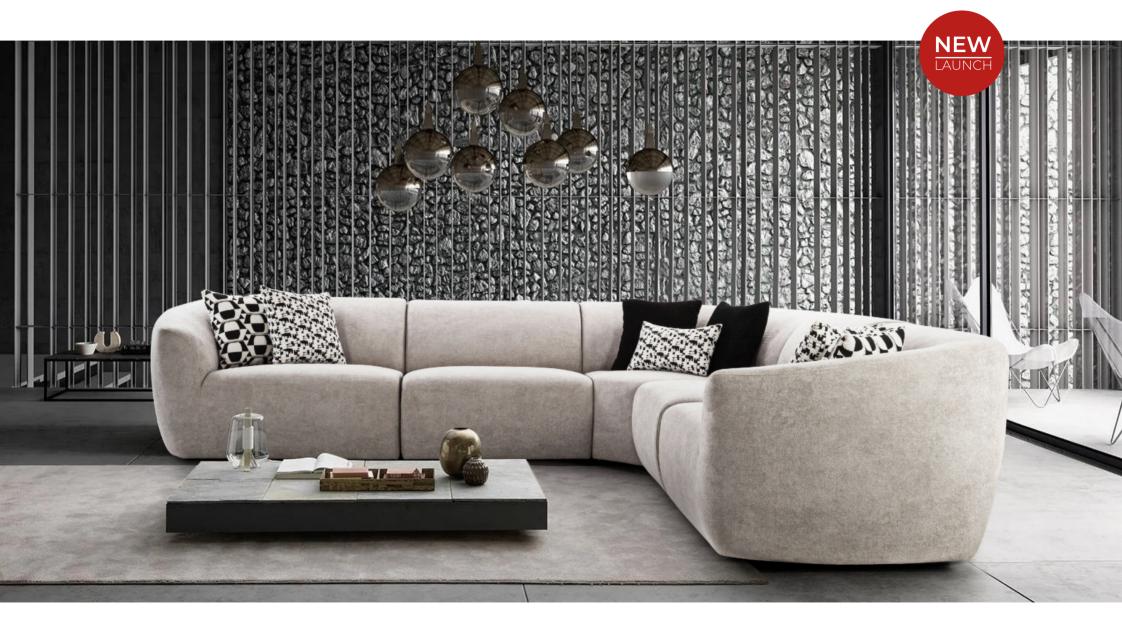

## PALMSPRING

Immerse yourself in the expansive luxury of the Palm Springs Sectional, where generous dimensions meet sumptuous comfort. This richly upholstered sofa, adorned with lavish throw cushions, commands attention as the centerpiece of any refined living area.

3290 x 3220 x 740

Sizes (LxWxH)

Out To Out

MM

Inches

130 x 127 x 29 4.52