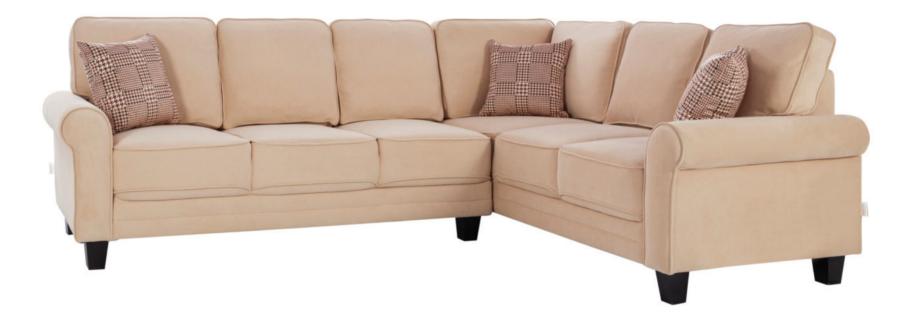

### CLAREMONT CORNER

Striking the perfect balance between comfort and modern style, Claremont Corner is clean-lined and current. The lounger breaks new ground with a low base that puts focus on its boxy, extra-plush seat cushions.