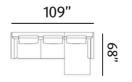

#### NAPOLI 3+L

Our Napoli series rounds out modern spaces with a conversation-sparking figure and clean, cool lines. The seats provide tailored support with gently sloped cushions. Headrest cushions can be propped up at each seat for additional relaxation.

Out To Out

MM2780 x 1720 x 770Inches109 x 68 x 30

2.65