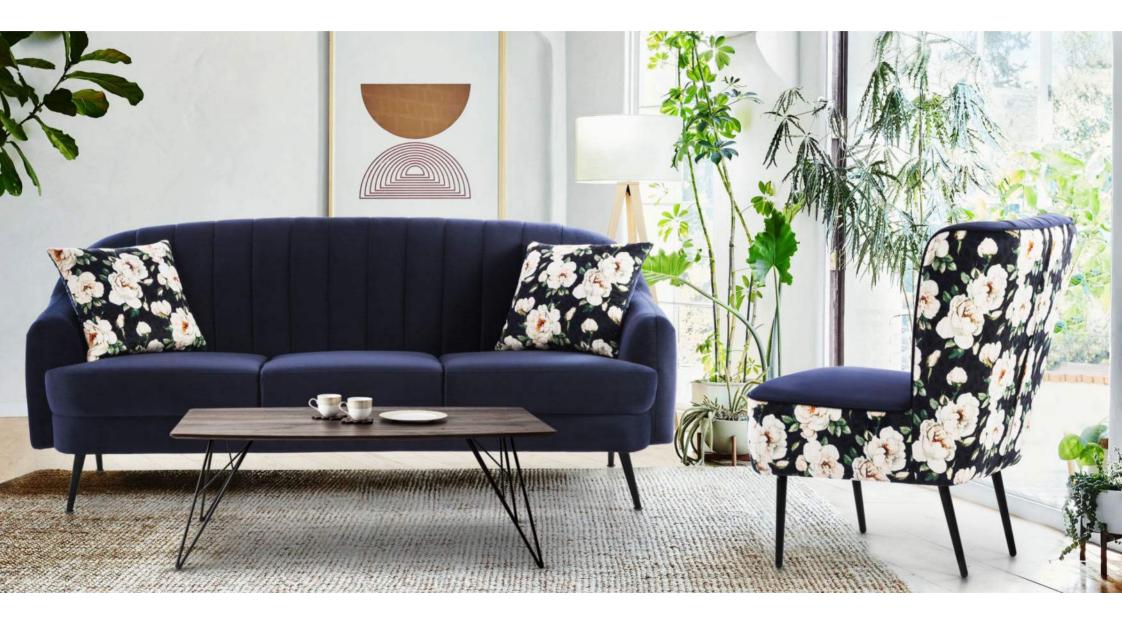

#### VIRGINIA Venust

The Virginia Venust sofa set radiates with a lively hue, featuring a contemporary design with plush cushioning for optimal comfort. Accented with eclectic throw cushions, it offers a modern chic appeal. Sturdy legs provide durable support, making this set a stylish yet cozy addition to any space.