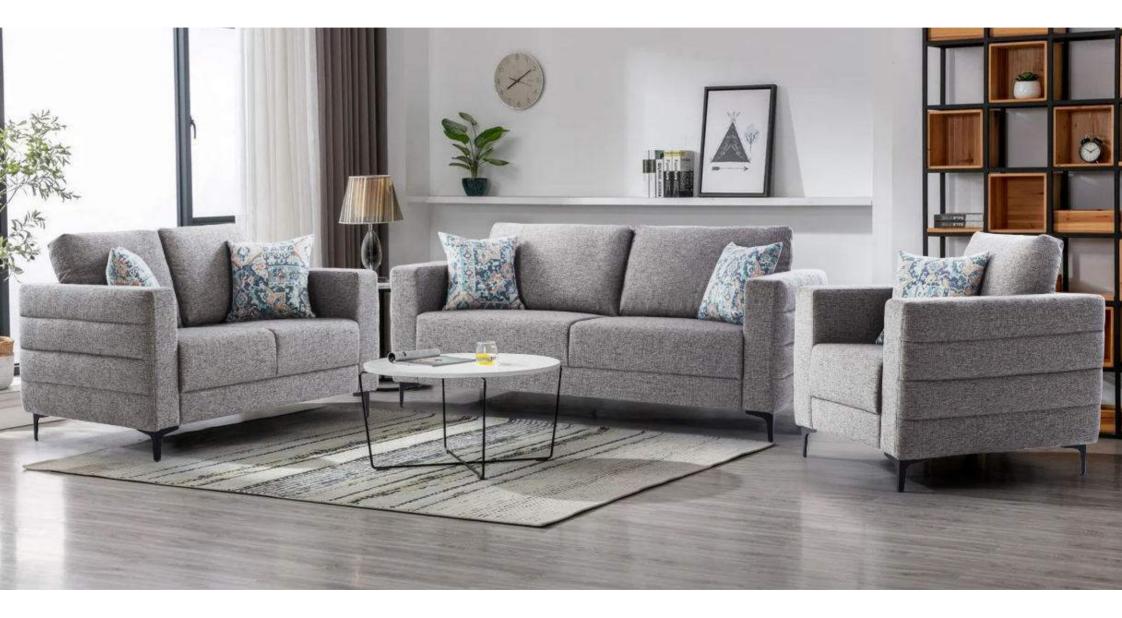

#### ADAMS

Our Adams sofas are a perfect solution for cosy rooms. Adam offers comfort and durability, featuring thin arms and a clean look. The tufted cushions and compact frame encourage much relaxation.