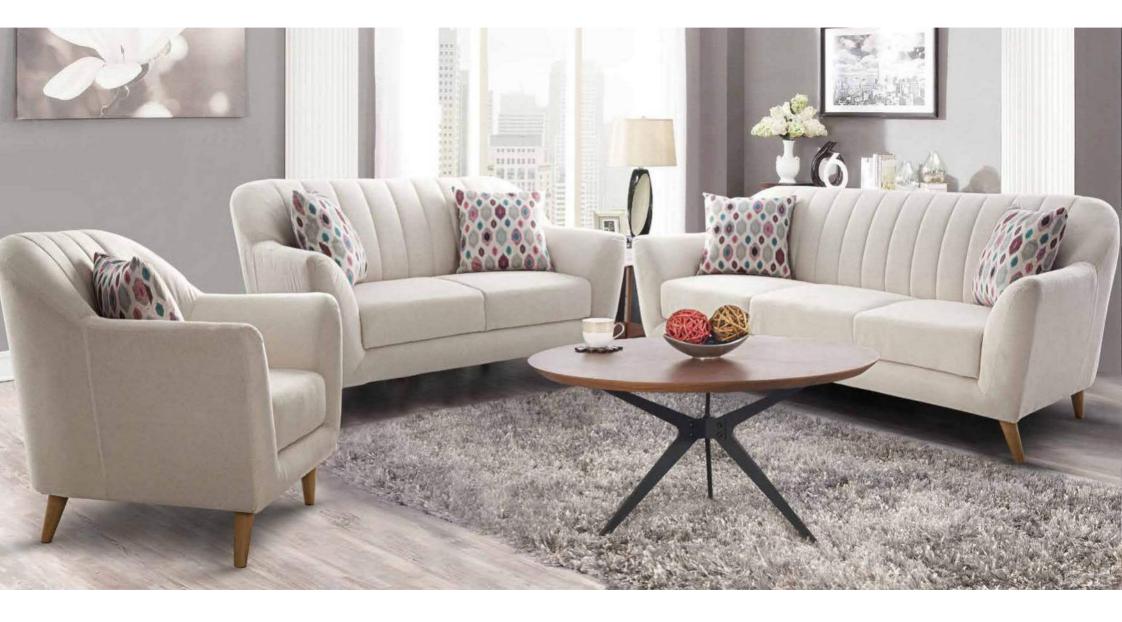

g maximum comfort.

Serenity







# ANNISTON Appeal

Anniston welcomes ultimate lounging and relaxation. The inviting arms are accentuated by graceful trimmings. Slender angled legs add to the sofa's light, contemporary look.







# FERNLEY Friendly

Our Fernley sofas feature a neat look, with clean lines and formed cushioning. The sofas offer cosy seating, making it a repose for hours of friendly conversations.







# DAYTON Dreamy

Dayton showcases a charismatic appeal, with rounded armrests and traditional style seating. Dayton sits on uniquely shaped wooden legs and sets a new standard for entertaining guests.









Antalya features saddled backrests that add a smart, sophisticated look to spaces. These sofas have a low seating profile and offer unexpectedly deep cushioning.







#### WARWICK Warmth

Warwick presents a neat and elegant look with its lined backrest and low bench seating. The subtle curvaceous form of the sofas are complemented by gold-capped tapering legs and warm walnut finishing. The sofa sits upright and gives a royal charm to any sitting room.







#### NELSON Winsome

Nelson proves that great style drills down to the details. Clean and simple, the sofa features a gentle frame that sit on dark wooden tapered legs. Sink into the resilient foam seating and enjoy hours of fun with loved ones.









Brandon is clean and unpretentious. The sofa goes beyond the everyday with it's squarish, padded backrest. Angled legs finished in a darktone brown add a bit of lift to the generously cushioned seating.







# ANCHORAGE

Our Anchorage sofas