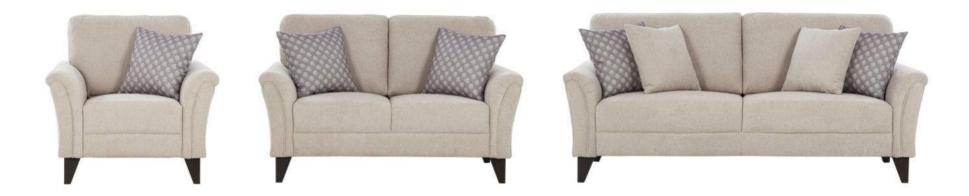

# VENOSA

The Venosa sofa boasts plush fabric upholstery, sleek legs, and a curved armrest for ergonomic support. Its design exudes elegance, blending style with comfort, and showcasing a softness that invites relaxation.