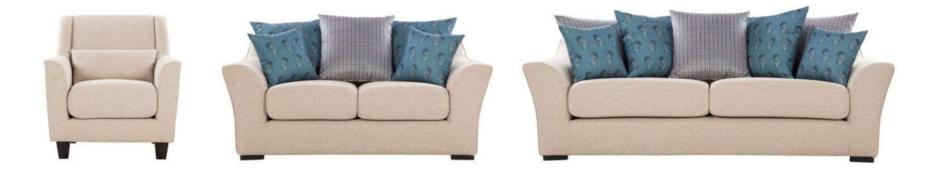

#### VIRGINIA Venust

The Virginia Venust sofa set radiates with a lively hue, featuring a contemporary design with plush cushioning for optimal comfort. Accented with eclectic throw cushions, it offers a modern chic appeal. Sturdy legs provide durable support, making this set a stylish yet cozy addition to any space.

#### ACTON Allure

This sofa set embodies a contemporary aesthetic with its clean lines, complemented by blue pillows for a pop of color. The plush cushioning ensures comfort, while the modern design invites a stylish yet relaxed atmosphere.