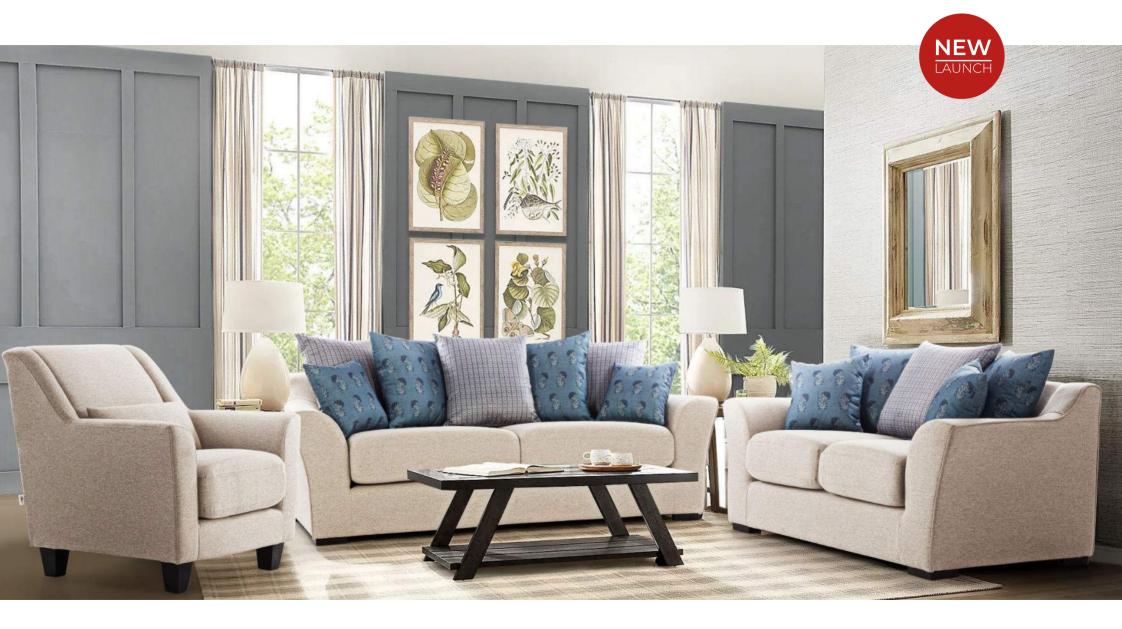

#### ACTON Allure

This sofa set embodies a contemporary aesthetic with its clean lines, complemented by blue pillows for a pop of color. The plush cushioning ensures comfort, while the modern design invites a stylish yet relaxed atmosphere.