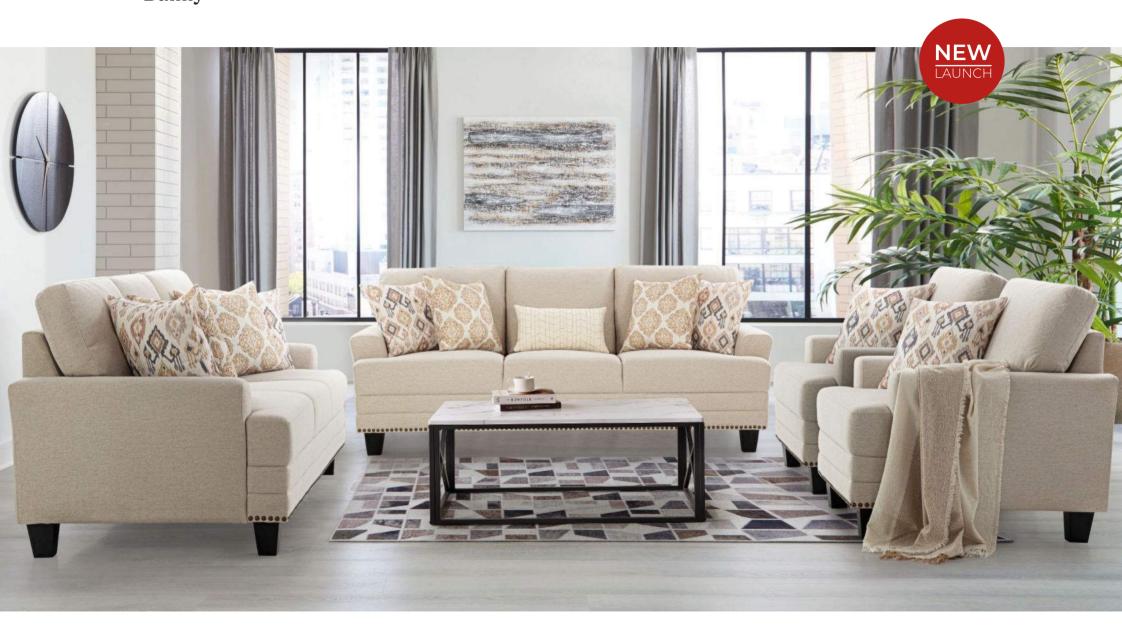

# BEAUMONT Balmy

Elevate your living space with this sophisticated sofa set, adorned with antique brass nail head trim, offering a perfect blend of luxury and comfort. Its contemporary design and plush seating are crafted for those who aspire to a lifestyle of elegance and superior comfort. This sofa set is not just furniture; it's a statement of refined taste.