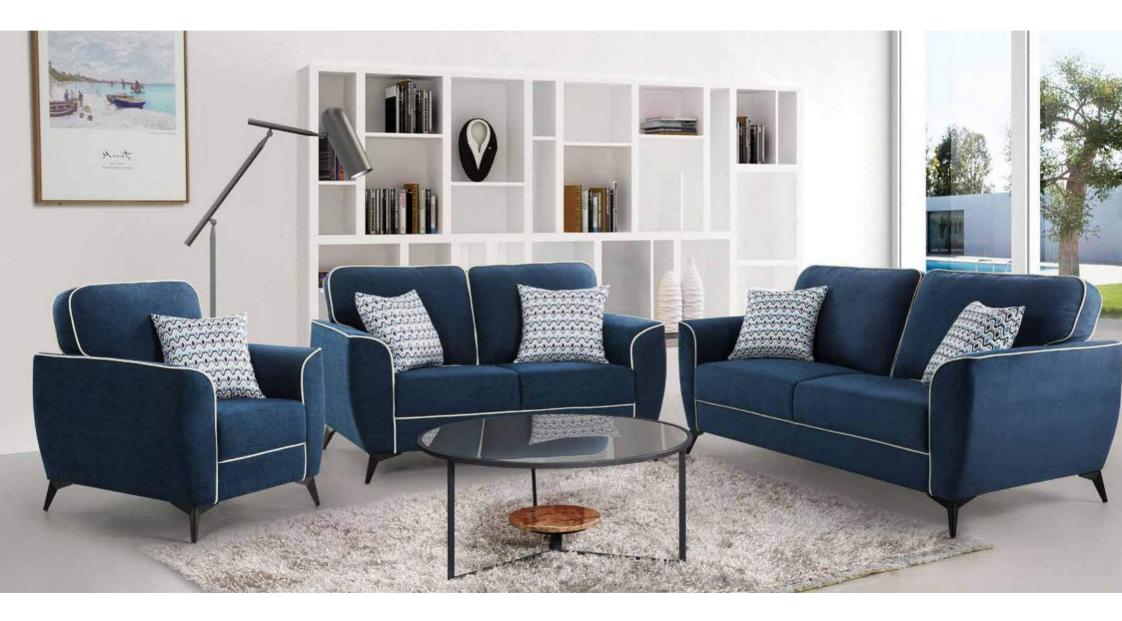

#### VIRGINIA Venust

The Virginia Venust sofa set radiates with a lively hue, featuring a contemporary design with plush cushioning for optimal comfort. Accented with eclectic throw cushions, it offers a modern chic appeal. Sturdy legs provide durable support, making this set a stylish yet cozy addition to any space.