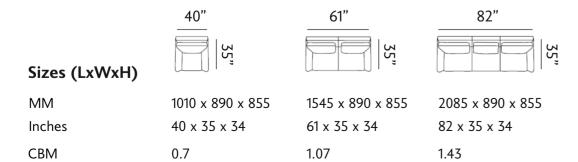

Each of the sofas are available in two size ranges—standard and large.

# **MEDORA**

The Medora sofa boasts sumptuous fabric upholstery, supported by sturdy yet stylish legs. Its generously padded armrests and ergonomic design ensure unparalleled comfort, while its elegant design exudes sophistication and softness.







# VENOSA

The Venosa sofa boasts plush fabric upholstery, sleek legs, and a curved armrest for ergonomic support. Its design exudes elegance, blending style with comfort, and showcasing a softness that invites relaxation.







# **SAN CARLOS**

The San Carlos sofa boasts sumptuous fabric upholstery, supported by sturdy legs. Its generously cushioned armrests offer unparalleled comfort, while its sleek design exudes elegance and softness, embodying timeless style.







# **MELTON**

The creamy, neutral palette brings warmth to modern spaces. Upholstered in a rosy beige top-grain fabric, our Melton sofa complements supple cushioned seating with sturdy wooden legs.







#### ADAMS

Our Adams sofas are a perfect solution for cosy rooms. Adam offers comfort and durability, featuring thin arms and a clean look. The tufted cushions and compact frame encourage much relaxation.















# MIRANO

Incomparable in its simplicity and comfort, the Minaro Sofa epitomises modern elegance. Its clean lines and tufted backrests exude sophistication, while sturdy legs provide stability. With meticulously crafted armrests, it defines contemporary design and luxurious comfort effortlessly.







#### PESCARA

The Pescara Sofa boasts exquisite fabric upholstery, o