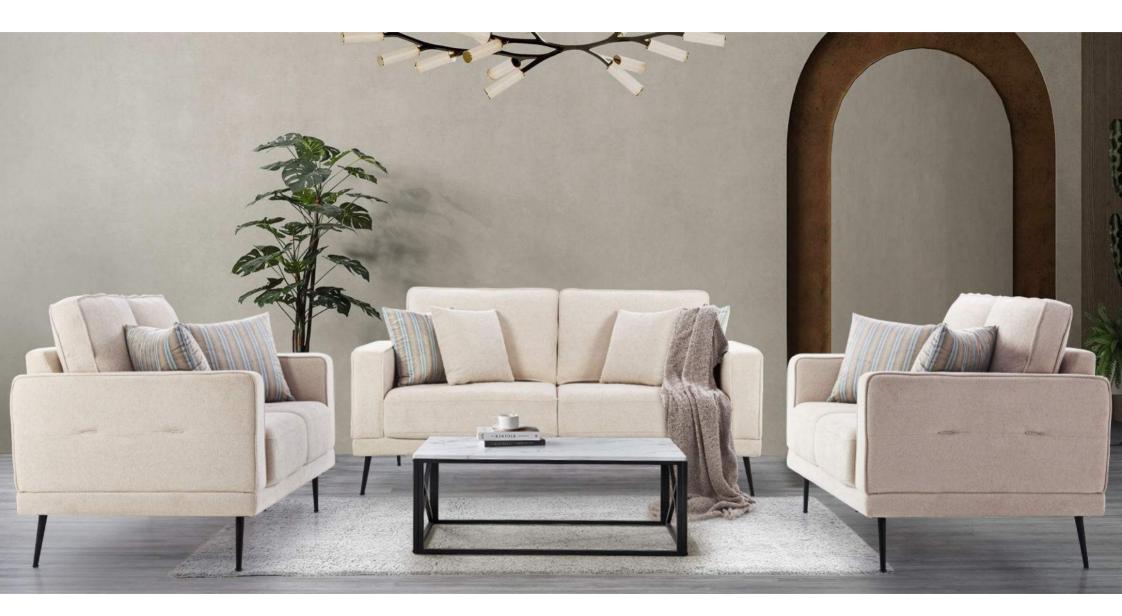

The Florence sofa, with its sumptuous lumbar cushions, epitomizes comfort, providing supportive elegance in every restful moment. The seating is a haven of relaxation, perfectly complemented by stylish yet cozy armrests. This sofa isn't just a piece of furniture; it's a statement of sophisticated comfort designed for the discerning connoisseur of a refined lifestyle.