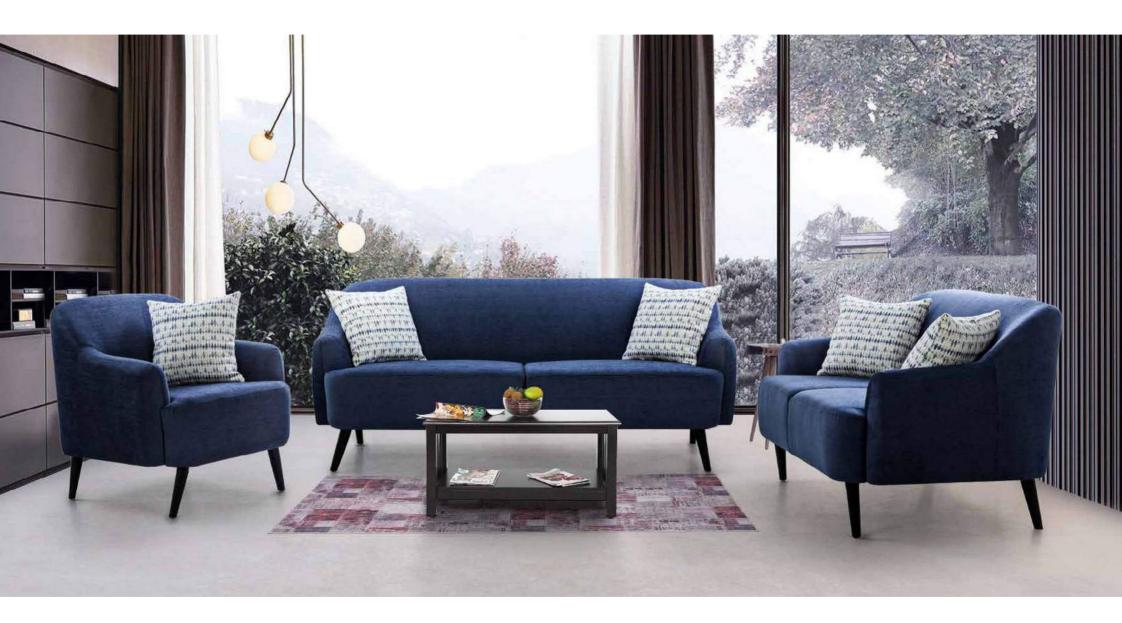

#### ACTON Allure

This sofa set embodies a contemporary aesthetic with its clean lines, complemented by blue pillows for a pop of color. The plush cushioning ensures comfort, while the modern design invites a stylish yet relaxed atmosphere.