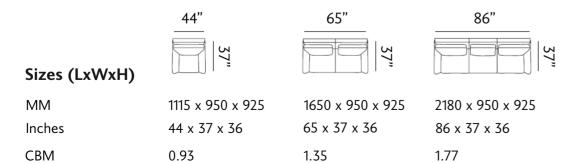

#### ACTON Allure

This sofa set embodies a contemporary aesthetic with its clean lines, complemented by blue pillows for a pop of color. The plush cushioning ensures comfort, while the modern design invites a stylish yet relaxed atmosphere.