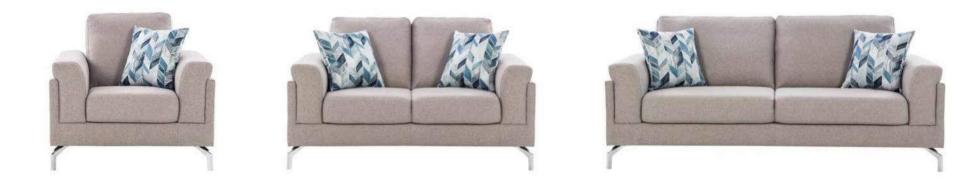

# **MEDORA**

The Medora sofa boasts sumptuous fabric upholstery, supported by sturdy yet stylish legs. Its generously padded armrests and ergonomic design ensure unparalleled comfort, while its elegant design exudes sophistication and softness.