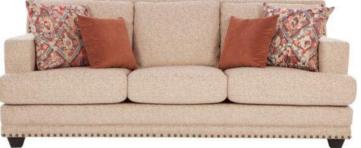

#### VIRGINIA Venust

The Virginia Venust sofa set radiates with a lively hue, featuring a contemporary design with plush cushioning for optimal comfort. Accented with eclectic throw cushions, it offers a modern chic appeal. Sturdy legs provide durable support, making this set a stylish yet cozy addition to any space.