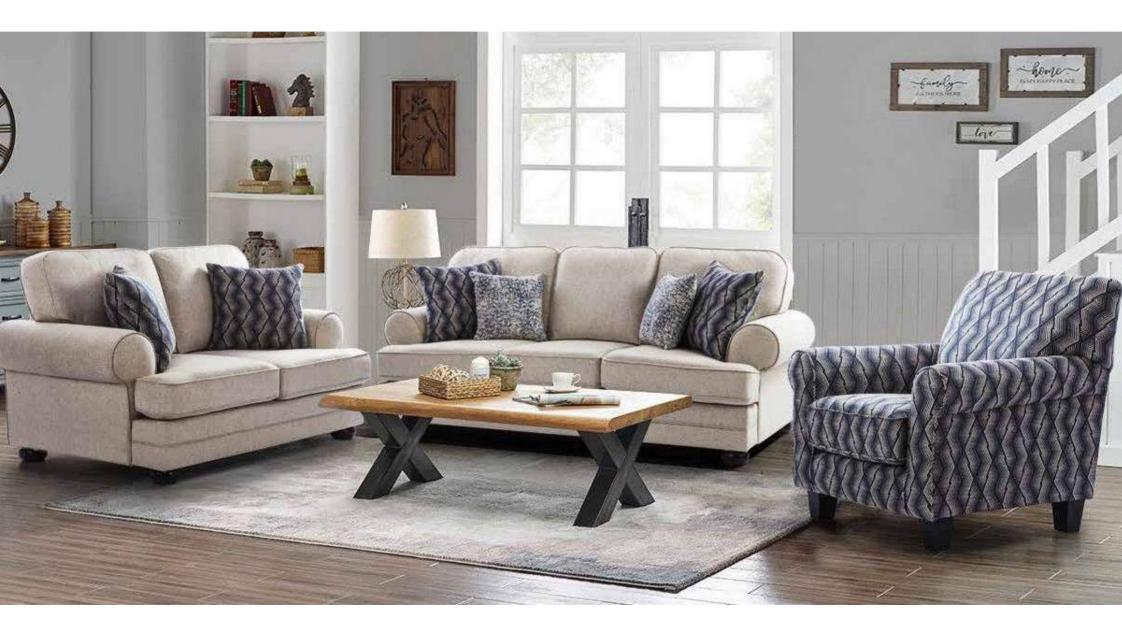

# BEAUMONT Balmy

Elevate your living space with this sophisticated sofa set, adorned with antique brass nail head trim, offering a perfect blend of luxury and comfort. Its contemporary design and plush seating are crafted for those who aspire to a lifestyle of elegance and superior comfort. This sofa set is not just furniture; it's a statement of refined taste.