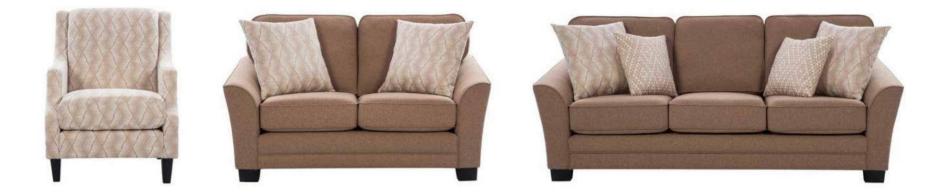

# COMFORT COLLECTION

Our Comfort Collection features deep low seating and soft cushions that invite people to sink right in. Designed for ultimate comfort, the sofas possess beautiful contours and serve as a centrepiece for casual or tailored rooms. Many of these sofas can be paired with our classy Essencia chairs.

The Florence sofa, with its sumptuous lumbar cushions, epitomizes comfort, providing supportive elegance in every restful moment. The seating is a haven of relaxation, perfectly complemented by stylish yet cozy armrests. This sofa isn't just a piece of furniture; it's a statement of sophisticated comfort designed for the discerning connoisseur of a refined lifestyle.