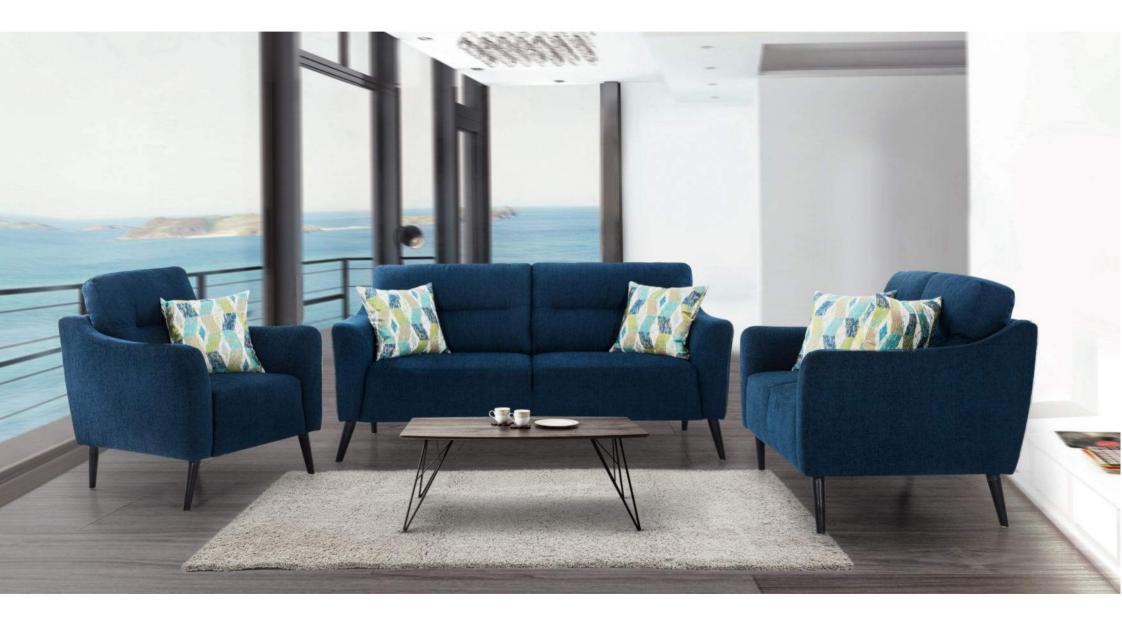

us form of the sofas are complemented by gold-capped tapering legs and warm walnut finishing. The sofa sits upright and gives a royal charm to any sitting room.







#### NELSON Winsome

Nelson proves that great style drills down to the details. Clean and simple, the sofa features a gentle frame that sit on dark wooden tapered legs. Sink into the resilient foam seating and enjoy hours of fun with loved ones.









Brandon is clean and unpretentious. The sofa goes beyond the everyday with it's squarish, padded backrest. Angled legs finished in a darktone brown add a bit of lift to the generously cushioned seating.







# ANCHORAGE

Our Anchorage sofas welcome lounging with gentle arms and style. The rounded corners and generous seating create a contemporary and inviting look.

Aura







## CLAREMONT Carefree

Our Claremont sofas are upright yet comfortable. Designed for casual conversations and gatherings, these sofas suit your space with a carefully crafted curving forms.







# BERN Radiance

Bern offers comfortable bench-like cushioned seating, set in a broad frame. Contrast welting traces the arms and outlines the silhouette, creating a grand impression.









# **LOS ANGELES**

Clean yet comfortable, our Los Angeles sofas strike a perfect balance of elegance. The sofas are fitted with tufted backrests and tapered wooden legs with delicate gold trimming. The deep base encourages hours of lounging.

Luxuriant

























# COMFORT COLLECTION

Our Comfort Collection features deep low seating and soft cushions that invite people to sink right in.