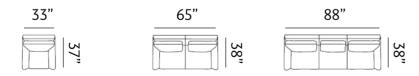

| Sizes (LxWxH) | TRINSIC CHAIR   |              |
|---------------|-----------------|--------------|
| MM            | 850 x 930 x 910 | 1755 x 980 x |
| Inches        | 33 x 37 x 38    | 69 x 39 x 38 |