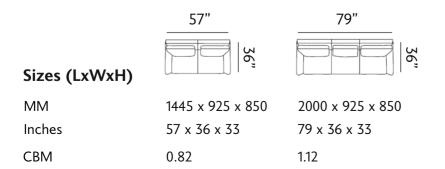

# VENOSA

The Venosa sofa boasts plush fabric upholstery, sleek legs, and a curved armrest for ergonomic support. Its design exudes elegance, blending style with comfort, and showcasing a softness that invites relaxation.