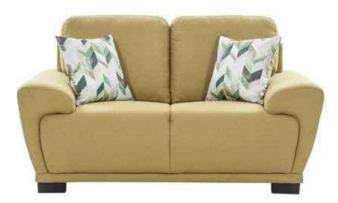

# VENOSA

The Venosa sofa boasts plush fabric upholstery, sleek legs, and a curved armrest for ergonomic support. Its design exudes elegance, blending style with comfort, and showcasing a softness that invites relaxation.