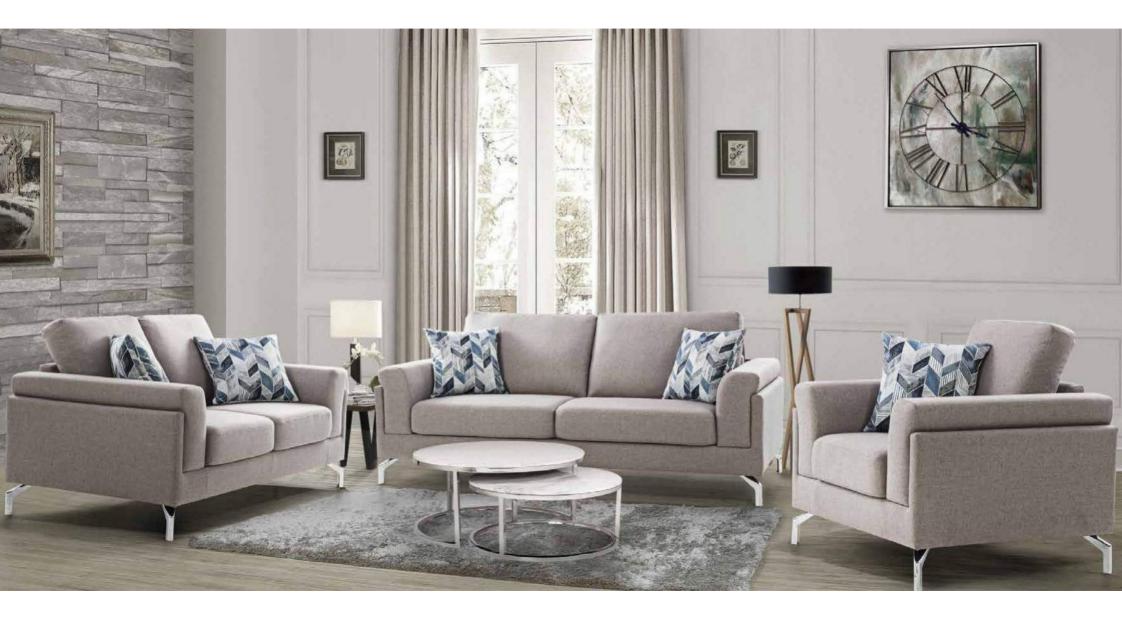

# **MEDORA**

The Medora sofa boasts sumptuous fabric upholstery, supported by sturdy yet stylish legs. Its generously padded armrests and ergonomic design ensure unparalleled comfort, while its elegant design exudes sophistication and softness.