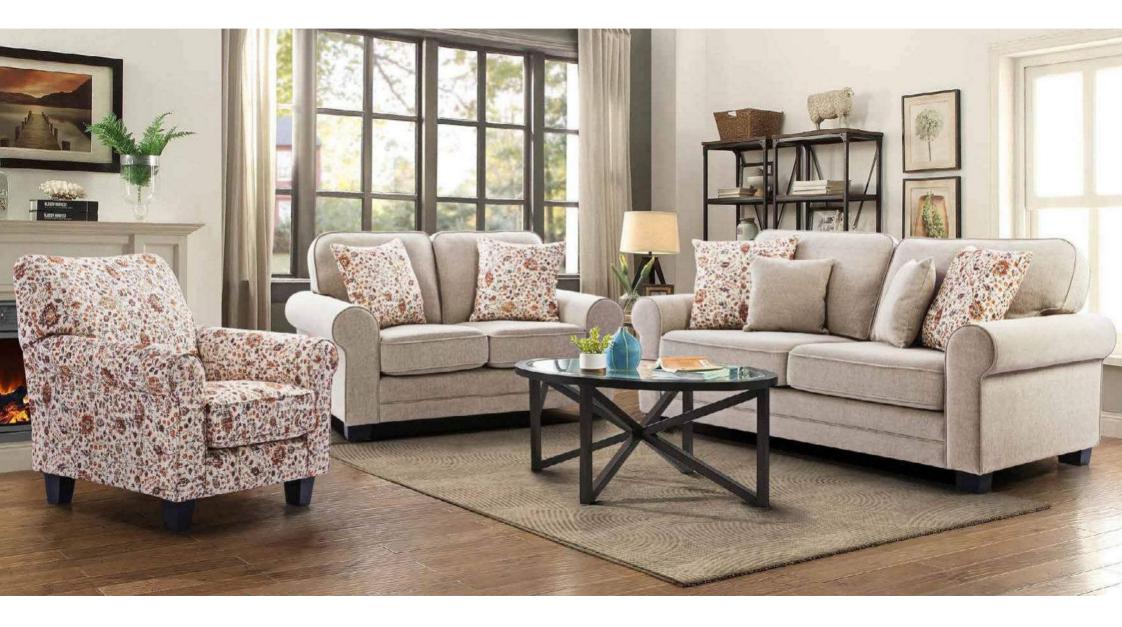

# BEAUMONT Balmy

Elevate your living space with this sophisticated sofa set, adorned with antique brass nail head trim, offering a perfect blend of luxury and comfort. Its contemporary design and plush seating are crafted for those who aspire to a lifestyle of elegance and superior comfort. This sofa set is not just furniture; it's a statement of refined taste.