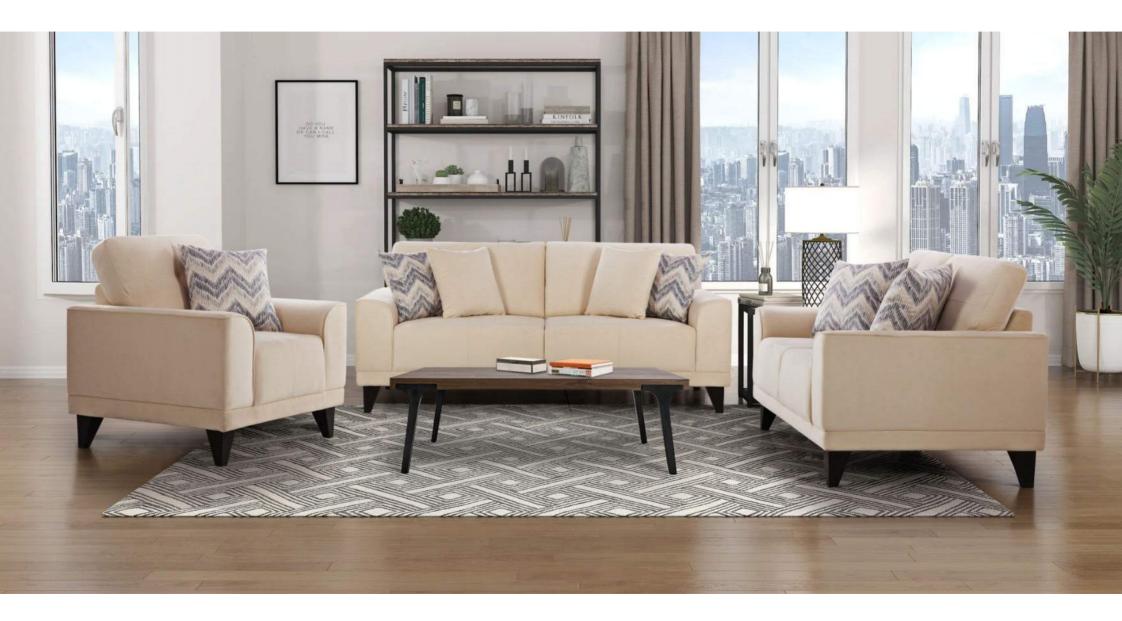

Our Lancaster sofas presents a touch of class and relaxation to homes with soft tones and patterened cushions. The spacious seating and plush cushioning makes it a royal setting for guests.

| Sizes (LxWxH) | NAPLES CHAIR    |                  |                  |
|---------------|-----------------|------------------|------------------|
| MM            | 850 x 940 x 920 | 1660 x 970 x 980 | 2240 x 970 x 980 |
| Inches        | 33 x 37 x 36    | 65 x 38 x 39     | 88 x 38 x 39     |
| CBM           | 0.72            | 1.1              | 1.5              |