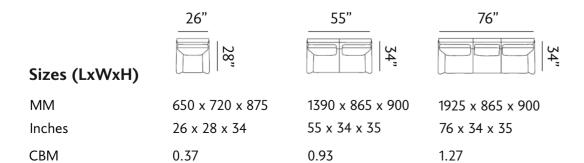

# VENOSA

The Venosa sofa boasts plush fabric upholstery, sleek legs, and a curved armrest for ergonomic support. Its design exudes elegance, blending style with comfort, and showcasing a softness that invites relaxation.