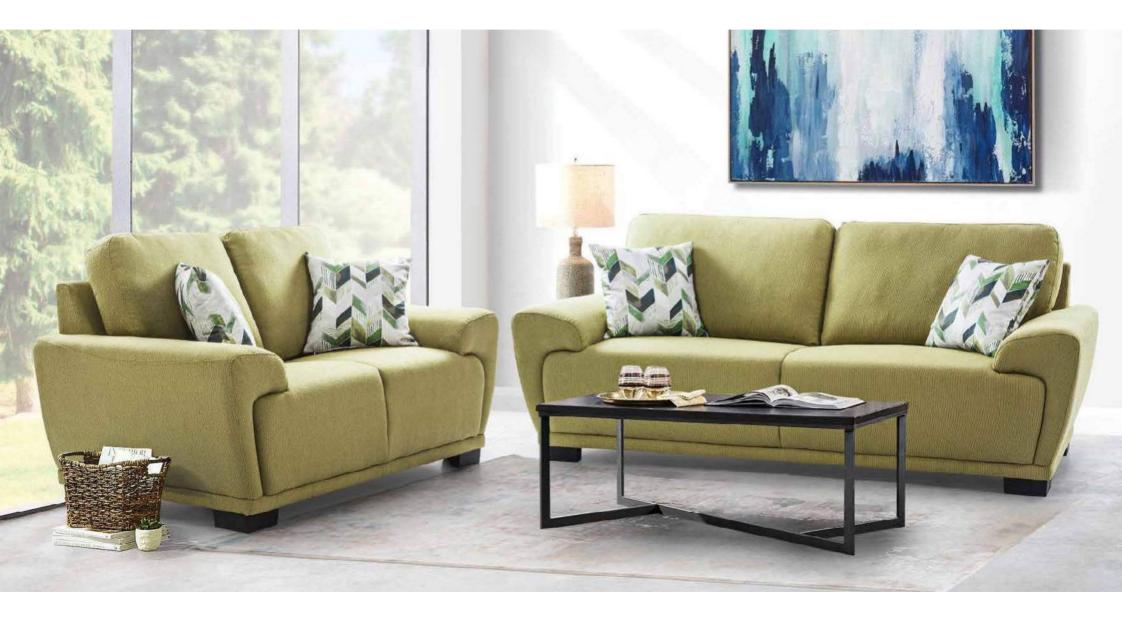

# VENOSA

The Venosa sofa boasts plush fabric upholstery, sleek legs, and a curved armrest for ergonomic support. Its design exudes elegance, blending style with comfort, and showcasing a softness that invites relaxation.