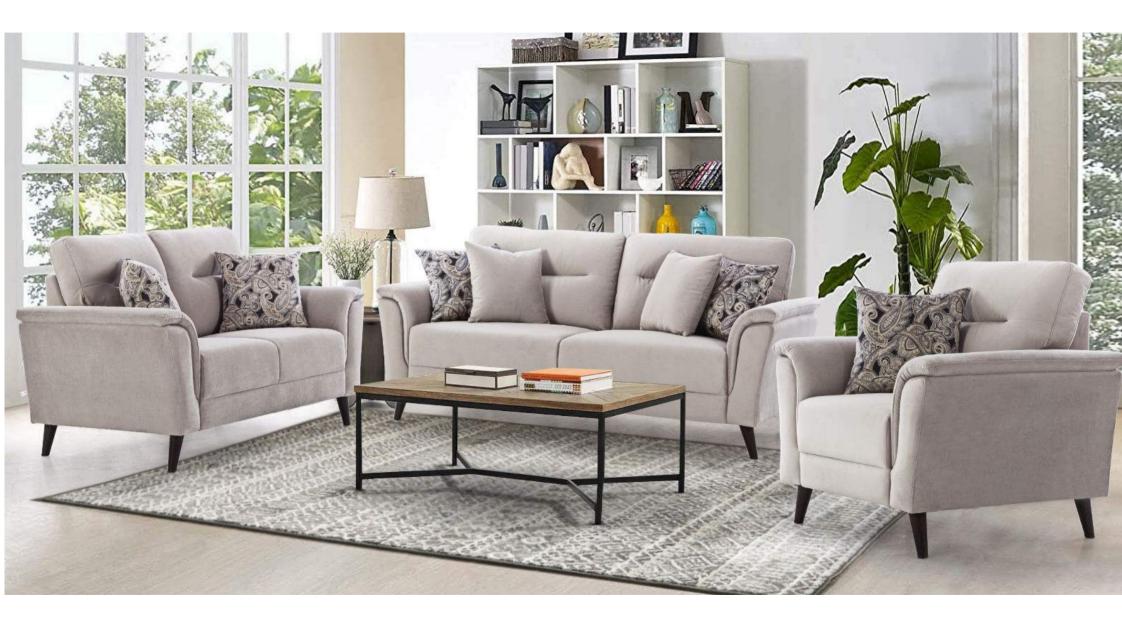

# VENOSA

The Venosa sofa boasts plush fabric upholstery, sleek legs, and a curved armrest for ergonomic support. Its design exudes elegance, blending style with comfort, and showcasing a softness that invites relaxation.