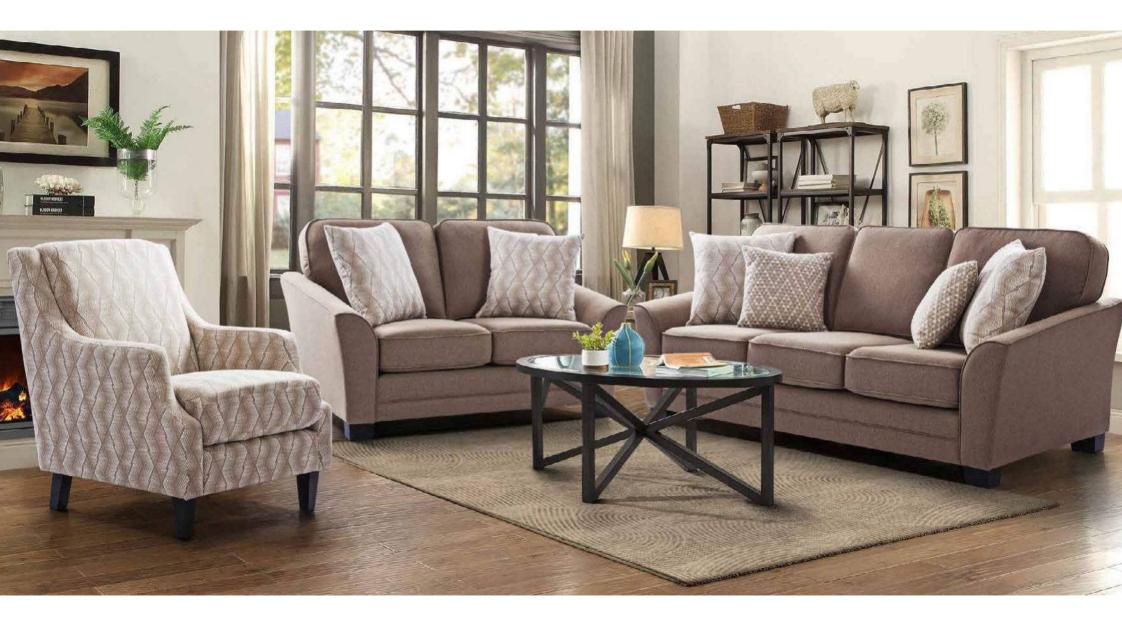

# COMFORT COLLECTION

Our Comfort Collection features deep low seating and soft cushions that invite people to sink right in. Designed for ultimate comfort, the sofas possess beautiful contours and serve as a centrepiece for casual or tailored rooms. Many of these sofas can be paired with our classy Essencia chairs.

The Florence sofa, with its sumptuous lumbar cushions, epitomizes comfort, providing supportive elegance in every restful moment. The seating is a haven of relaxation, perfectly complemented by stylish yet cozy armrests. This sofa isn't just a piece of furniture; it's a statement of sophisticated comfort designed for the discerning connoisseur of a refined lifestyle.