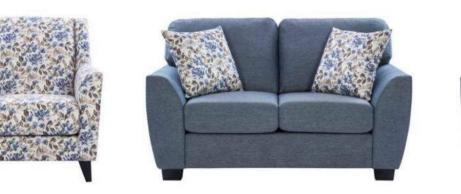

#### ACTON Allure

This sofa set embodies a contemporary aesthetic with its clean lines, complemented by blue pillows for a pop of color. The plush cushioning ensures comfort, while the modern design invites a stylish yet relaxed atmosphere.