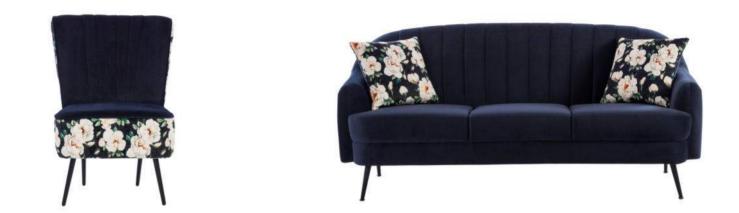

#### VIRGINIA Venust

The Virginia Venust sofa set radiates with a lively hue, featuring a contemporary design with plush cushioning for optimal comfort. Accented with eclectic throw cushions, it offers a modern chic appeal. Sturdy legs provide durable support, making this set a stylish yet cozy addition to any space.