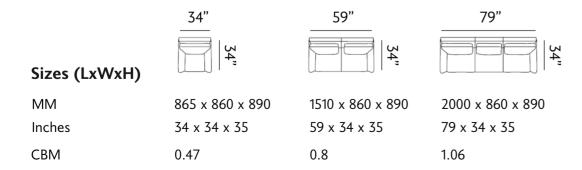

| Sizes (LxWxH) | TRINSIC CHAIR   |              |
|---------------|-----------------|--------------|
| MM            | 850 x 930 x 910 | 1755 x 980 x |
| Inches        | 33 x 37 x 38    | 69 x 39 x 38 |

0.68

CBM

| 1755 x 980 x 965 | 2340 x 980 x 965 |
|------------------|------------------|
| 69 x 39 x 38     | 92 x 39 x 38     |
| 1.38             | 1.83             |