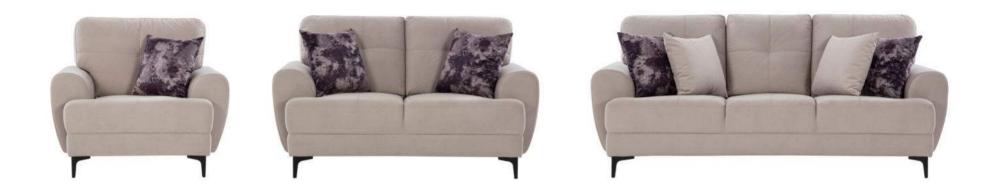

# VENOSA

The Venosa sofa boasts plush fabric upholstery, sleek legs, and a curved armrest for ergonomic support. Its design exudes elegance, blending style with comfort, and showcasing a softness that invites relaxation.