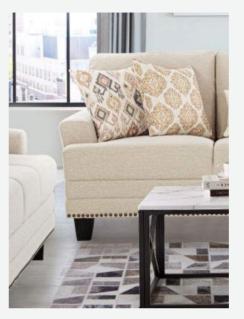

#### BEXHILL

Our Bexhill sofa offers deep seats and low back cushions that encourage lounging. Squarish armrests, delicate button tufting and neat tailoring, provides a refined look to suit living rooms.