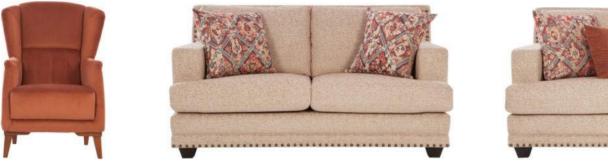

#### VIRGINIA Venust

The Virginia Venust sofa set radiates with a lively hue, featuring a contemporary design with plush cushioning for optimal comfort. Accented with eclectic throw cushions, it offers a modern chic appeal. Sturdy legs provide durable support, making this set a stylish yet cozy addition to any space.