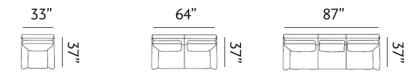

| Sizes (LxWxH) | TRINSIC CHAIR   |              |
|---------------|-----------------|--------------|
| MM            | 850 x 930 x 910 | 1755 x 980 x |
| Inches        | 33 x 37 x 38    | 69 x 39 x 38 |