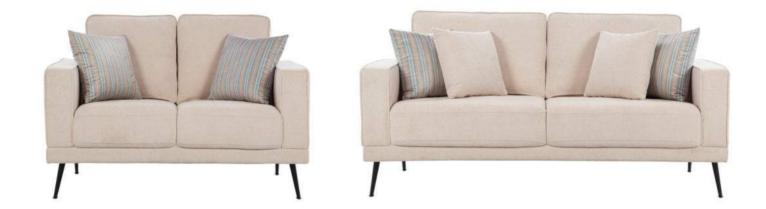

The Florence sofa, with its sumptuous lumbar cushions, epitomizes comfort, providing supportive elegance in every restful moment. The seating is a haven of relaxation, perfectly complemented by stylish yet cozy armrests. This sofa isn't just a piece of furniture; it's a statement of sophisticated comfort designed for the discerning connoisseur of a refined lifestyle.