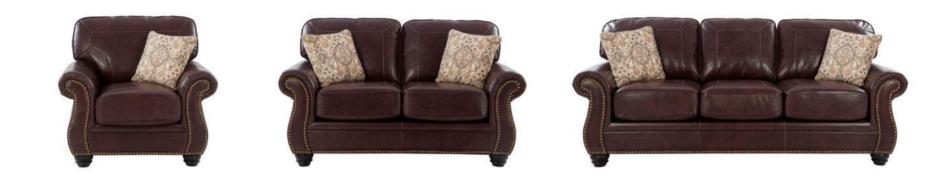

# BEAUMONT Balmy

Elevate your living space with this sophisticated sofa set, adorned with antique brass nail head trim, offering a perfect blend of luxury and comfort. Its contemporary design and plush seating are crafted for those who aspire to a lifestyle of elegance and superior comfort. This sofa set is not just furniture; it's a statement of refined taste.