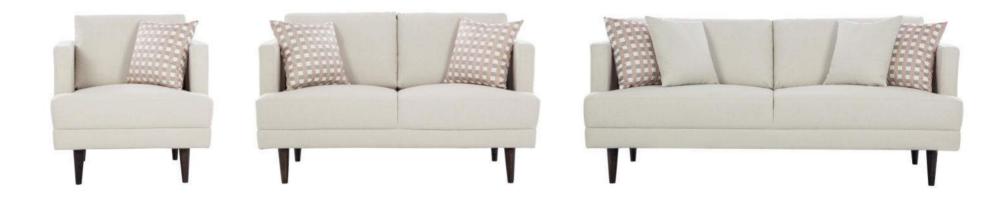

#### VIRGINIA Venust

The Virginia Venust sofa set radiates with a lively hue, featuring a contemporary design with plush cushioning for optimal comfort. Accented with eclectic throw cushions, it offers a modern chic appeal. Sturdy legs provide durable support, making this set a stylish yet cozy addition to any space.