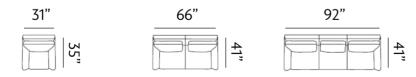

| Sizes (LxWxH) | NAPLES CHAIR    |                  |                  |
|---------------|-----------------|------------------|------------------|
| MM            | 850 x 940 x 920 | 1650 x 955 x 965 | 2200 x 955 x 965 |
| Inches        | 33 x 37 x 36    | 65 x 38 x 38     | 87 x 38 x 38     |
| СВМ           | 0.72            | 1.19             | 1.6              |