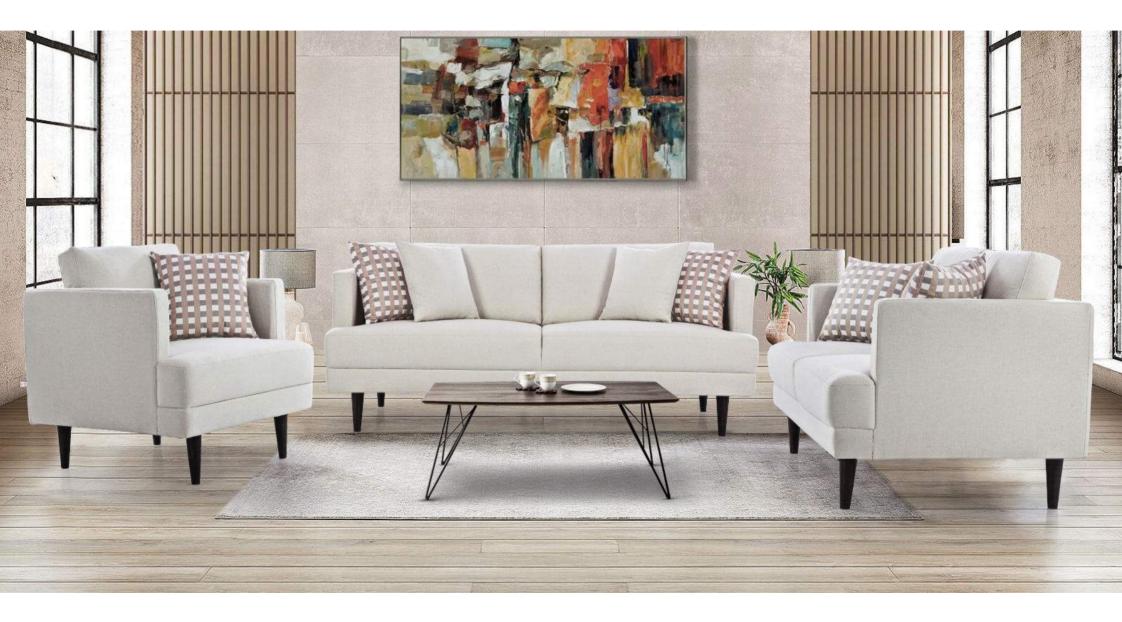

#### VIRGINIA Venust

The Virginia Venust sofa set radiates with a lively hue, featuring a contemporary design with plush cushioning for optimal comfort. Accented with eclectic throw cushions, it offers a modern chic appeal. Sturdy legs provide durable support, making this set a stylish yet cozy addition to any space.