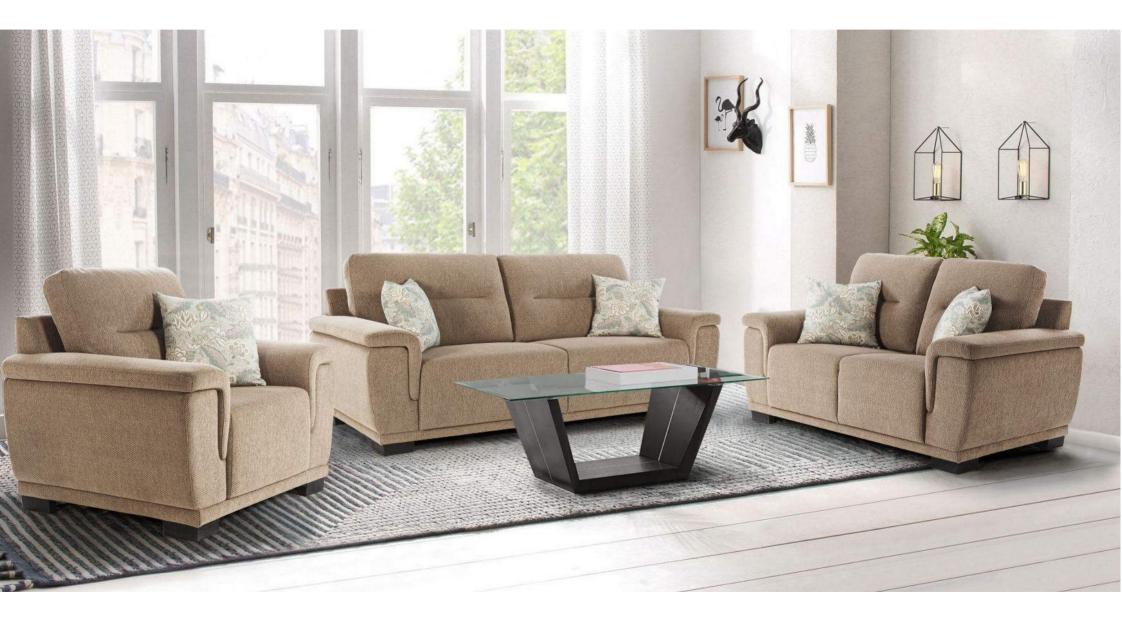

#### VIRGINIA Venust

The Virginia Venust sofa set radiates with a lively hue, featuring a contemporary design with plush cushioning for optimal comfort. Accented with eclectic throw cushions, it offers a modern chic appeal. Sturdy legs provide durable support, making this set a stylish yet cozy addition to any space.