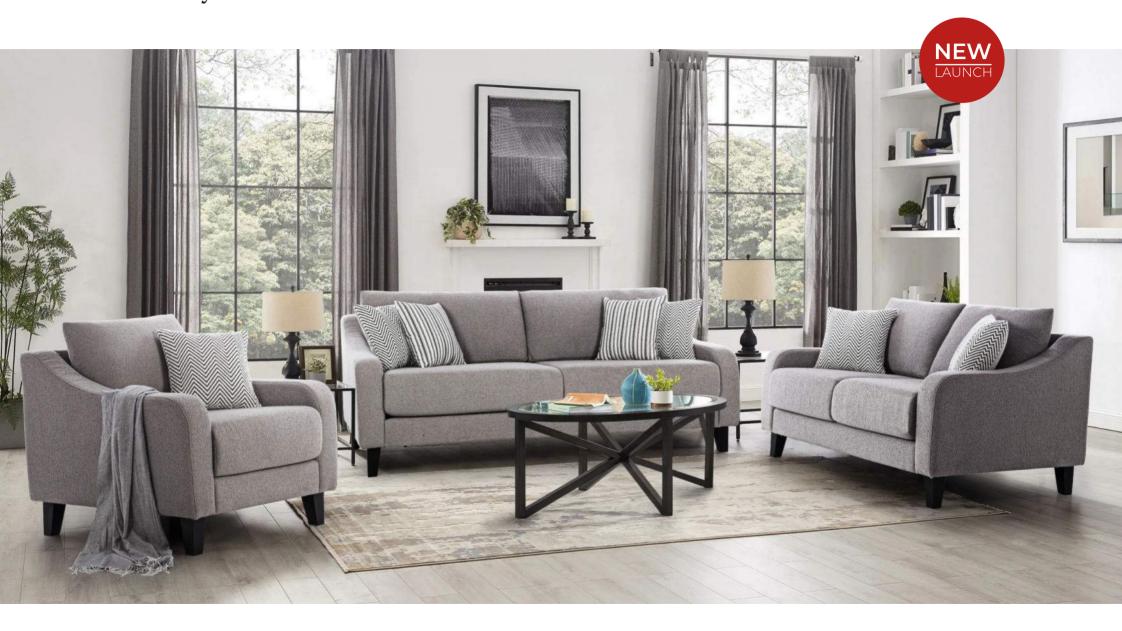

#### VIRGINIA Venust

The Virginia Venust sofa set radiates with a lively hue, featuring a contemporary design with plush cushioning for optimal comfort. Accented with eclectic throw cushions, it offers a modern chic appeal. Sturdy legs provide durable support, making this set a stylish yet cozy addition to any space.

#### ACTON Allure

This sofa set embodies a contemporary aesthetic with its clean lines, complemented by blue pillows for a pop of color. The plush cushioning ensures comfort, while the modern design invites a stylish yet relaxed atmosphere.