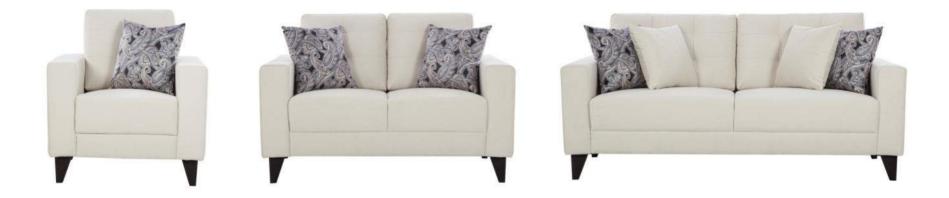

# VENOSA

The Venosa sofa boasts plush fabric upholstery, sleek legs, and a curved armrest for ergonomic support. Its design exudes elegance, blending style with comfort, and showcasing a softness that invites relaxation.