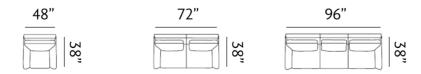

#### **TORONTO** Treasure

Our Toronto sofas are extra-long and spacious, featuring deep, low seats and soft back cushions. It's an ideal choice for hosting family and friends over.

BEACHWOOD CHAIR

| MM     | 1210 x 960 x 930 | 1820 x 955 x 950 | 2430 x 955 x 950 |
|--------|------------------|------------------|------------------|
| Inches | 48 x 38 x 37     | 72 x 38 x 37     | 96 x 38 x 37     |
| CBM    | 0.86             | 1.27             | 1.68             |