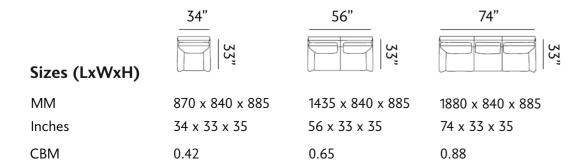

#### VIRGINIA Venust

The Virginia Venust sofa set radiates with a lively hue, featuring a contemporary design with plush cushioning for optimal comfort. Accented with eclectic throw cushions, it offers a modern chic appeal. Sturdy legs provide durable support, making this set a stylish yet cozy addition to any space.