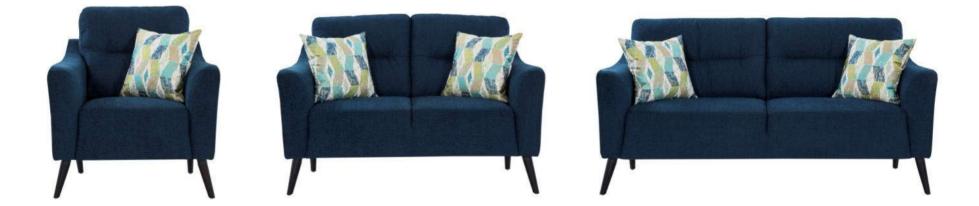

#### VIRGINIA Venust

The Virginia Venust sofa set radiates with a lively hue, featuring a contemporary design with plush cushioning for optimal comfort. Accented with eclectic throw cushions, it offers a modern chic appeal. Sturdy legs provide durable support, making this set a stylish yet cozy addition to any space.