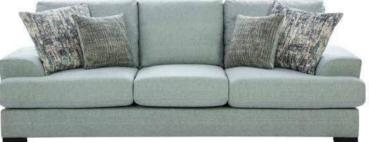

#### **TORONTO** Treasure

Our Toronto sofas are extra-long and spacious, featuring deep, low seats and soft back cushions. It's an ideal choice for hosting family and friends over.

BEACHWOOD CHAIR

| MM     | 1210 x 960 x 930 | 1820 x 955 x 950 | 2430 x 955 x 950 |
|--------|------------------|------------------|------------------|
| Inches | 48 x 38 x 37     | 72 x 38 x 37     | 96 x 38 x 37     |
| CBM    | 0.86             | 1.27             | 1.68             |