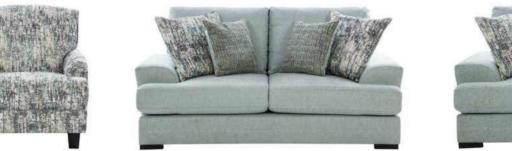

#### VIRGINIA Venust

The Virginia Venust sofa set radiates with a lively hue, featuring a contemporary design with plush cushioning for optimal comfort. Accented with eclectic throw cushions, it offers a modern chic appeal. Sturdy legs provide durable support, making this set a stylish yet cozy addition to any space.