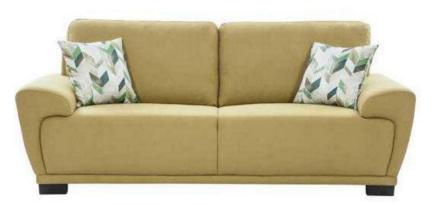

# VENOSA

The Venosa sofa boasts plush fabric upholstery, sleek legs, and a curved armrest for ergonomic support. Its design exudes elegance, blending style with comfort, and showcasing a softness that invites relaxation.