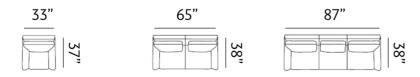

Our Lancaster sofas presents a touch of class and relaxation to homes with soft tones and patterened cushions. The spacious seating and plush cushioning makes it a royal setting for guests.

| Sizes (LxWxH) | NAPLES CHAIR    |                  |                  |
|---------------|-----------------|------------------|------------------|
| MM            | 850 x 940 x 920 | 1660 x 970 x 980 | 2240 x 970 x 980 |
| Inches        | 33 x 37 x 36    | 65 x 38 x 39     | 88 x 38 x 39     |
| CBM           | 0.72            | 1.1              | 1.5              |