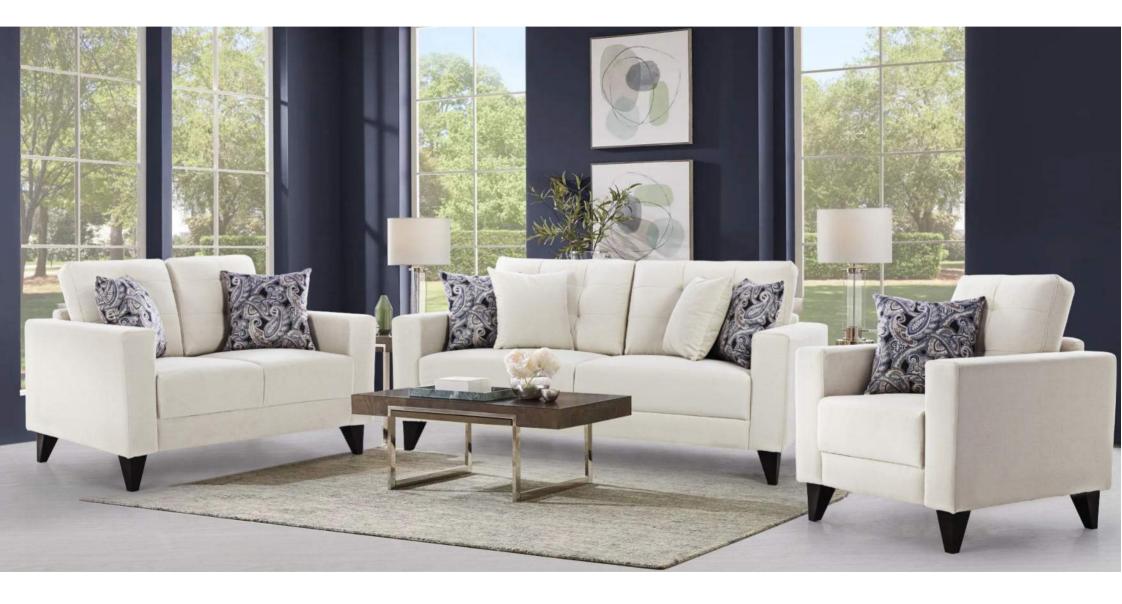

# VENOSA

The Venosa sofa boasts plush fabric upholstery, sleek legs, and a curved armrest for ergonomic support. Its design exudes elegance, blending style with comfort, and showcasing a softness that invites relaxation.