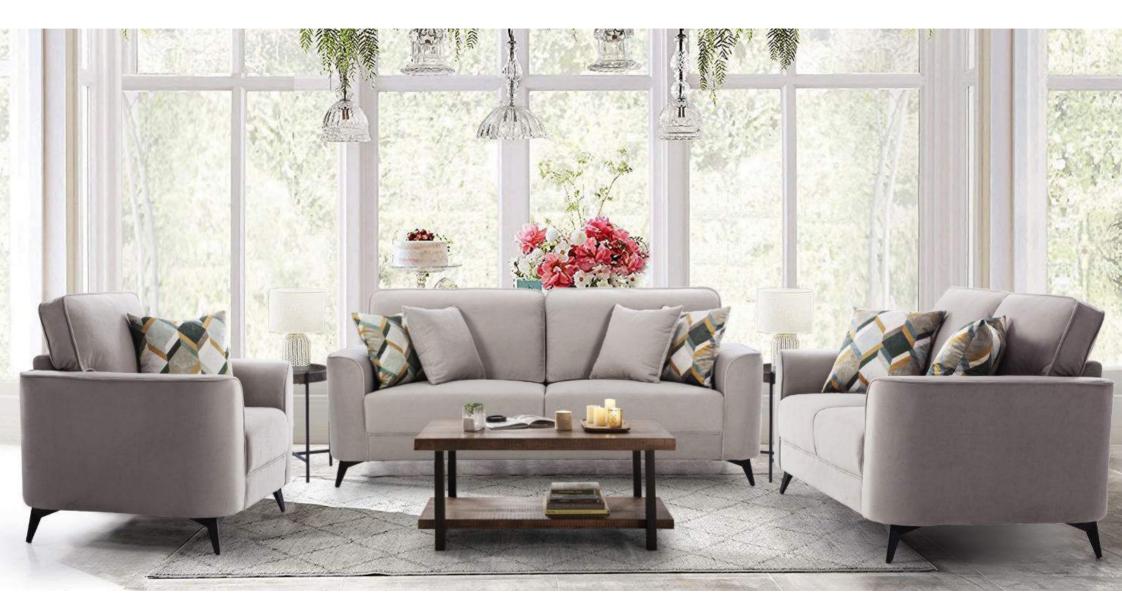

# **MEDORA**

The Medora sofa boasts sumptuous fabric upholstery, supported by sturdy yet stylish legs. Its generously padded armrests and ergonomic design ensure unparalleled comfort, while its elegant design exudes sophistication and softness.