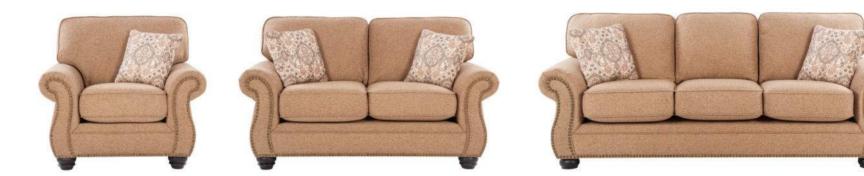

# BEAUMONT Balmy

Elevate your living space with this sophisticated sofa set, adorned with antique brass nail head trim, offering a perfect blend of luxury and comfort. Its contemporary design and plush seating are crafted for those who aspire to a lifestyle of elegance and superior comfort. This sofa set is not just furniture; it's a statement of refined taste.