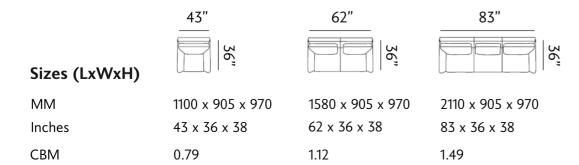

#### VIRGINIA Venust

The Virginia Venust sofa set radiates with a lively hue, featuring a contemporary design with plush cushioning for optimal comfort. Accented with eclectic throw cushions, it offers a modern chic appeal. Sturdy legs provide durable support, making this set a stylish yet cozy addition to any space.