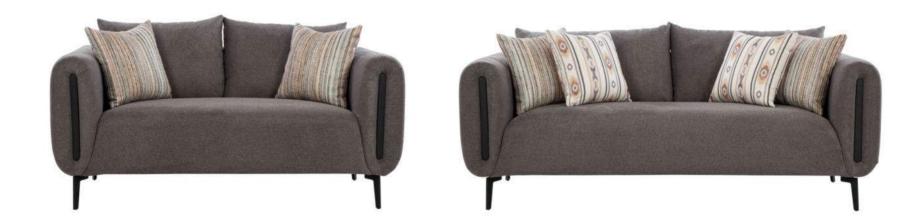

# VENOSA

The Venosa sofa boasts plush fabric upholstery, sleek legs, and a curved armrest for ergonomic support. Its design exudes elegance, blending style with comfort, and showcasing a softness that invites relaxation.