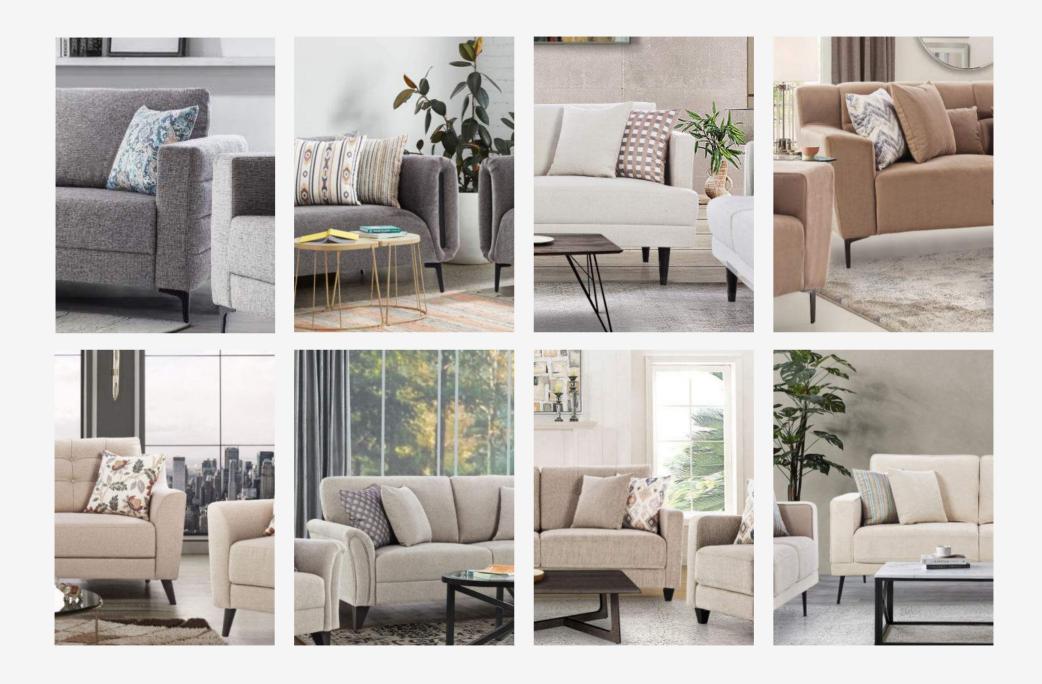

# VENOSA

The Venosa sofa boasts plush fabric upholstery, sleek legs, and a curved armrest for ergonomic support. Its design exudes elegance, blending style with comfort, and showcasing a softness that invites relaxation.