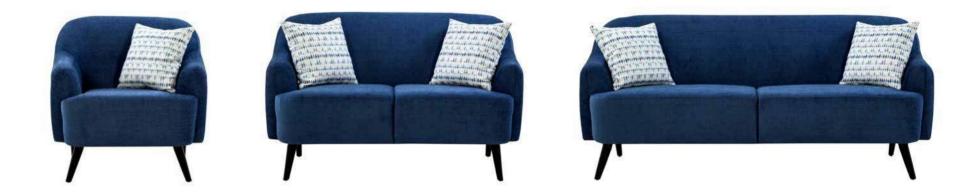

#### ACTON Allure

This sofa set embodies a contemporary aesthetic with its clean lines, complemented by blue pillows for a pop of color. The plush cushioning ensures comfort, while the modern design invites a stylish yet relaxed atmosphere.