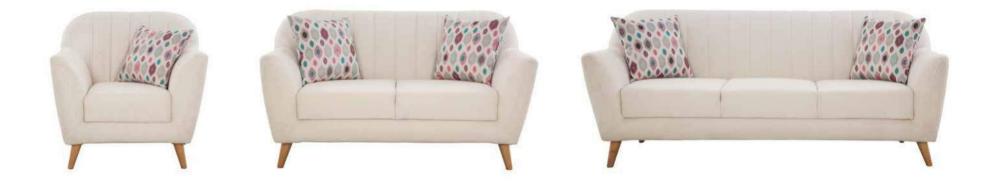

# VENOSA

The Venosa sofa boasts plush fabric upholstery, sleek legs, and a curved armrest for ergonomic support. Its design exudes elegance, blending style with comfort, and showcasing a softness that invites relaxation.