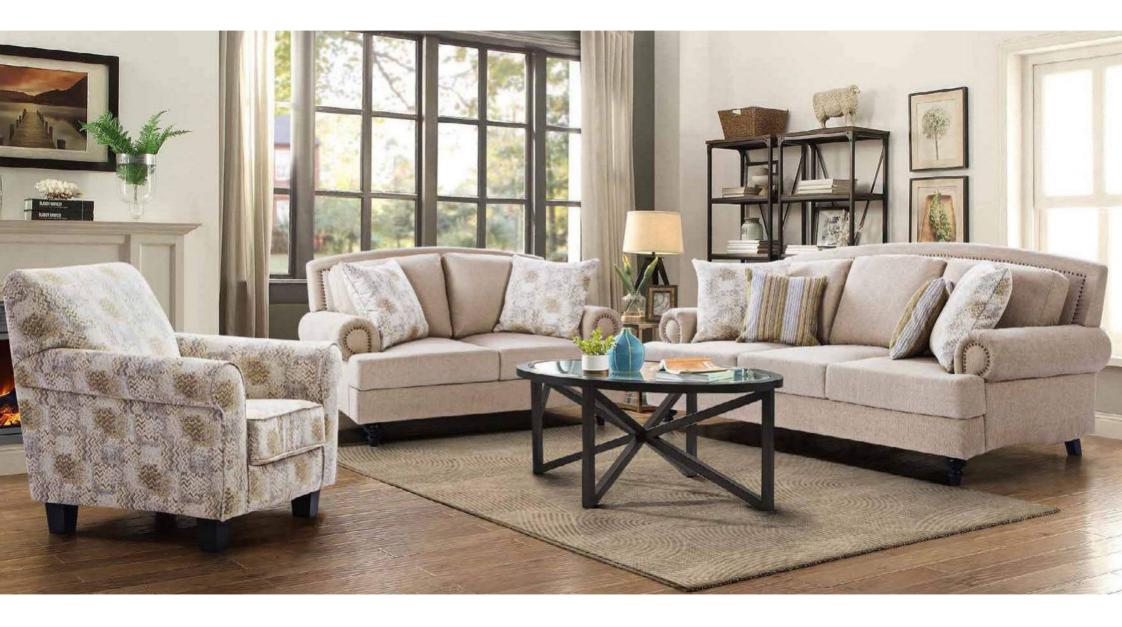

#### **GRAFTON** Glee

Our Grafton sofas are classy and sure to create a statement among guests. These sofas feature delicate buttoned armrests that follow the curved shapes. Grafton makes a perfect hangout for family and friends to chat for long hours.