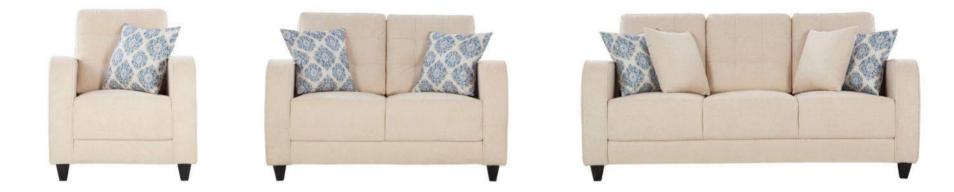

## SAN ANTONIO Homely

San Antonio sofas combine warm tones, patterned cushions, and thick cozy seats so that you'll want to curl up and stay for a long time. The sofa provides a slightly upright sit on generous seat and back cushions so you can relax with some support.