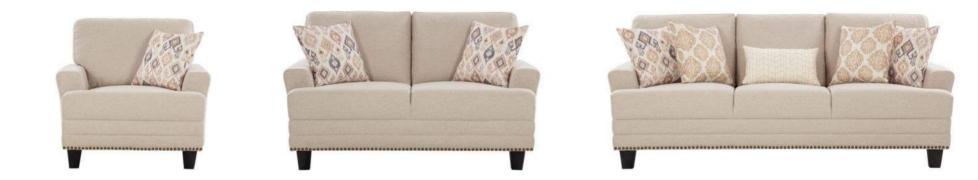

#### ACTON Allure

This sofa set embodies a contemporary aesthetic with its clean lines, complemented by blue pillows for a pop of color. The plush cushioning ensures comfort, while the modern design invites a stylish yet relaxed atmosphere.