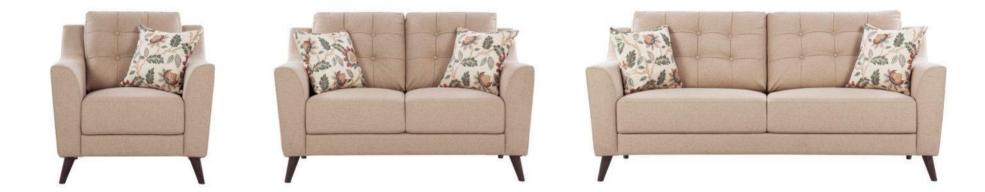

#### VIRGINIA Venust

The Virginia Venust sofa set radiates with a lively hue, featuring a contemporary design with plush cushioning for optimal comfort. Accented with eclectic throw cushions, it offers a modern chic appeal. Sturdy legs provide durable support, making this set a stylish yet cozy addition to any space.