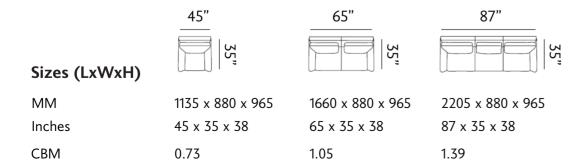

| Sizes (LxWxH) | NAPLES CHAIR    |                  |                  |
|---------------|-----------------|------------------|------------------|
| MM            | 850 x 940 x 920 | 1650 x 955 x 965 | 2200 x 955 x 965 |
| Inches        | 33 x 37 x 36    | 65 x 38 x 38     | 87 x 38 x 38     |
| СВМ           | 0.72            | 1.19             | 1.6              |

Our Lancaster sofas presents a touch of class and relaxation to homes with soft tones and patterened cushions. The spacious seating and plush cushioning makes it a royal setting for guests.

| Sizes (LxWxH) | NAPLES CHAIR    |                  |                  |
|---------------|-----------------|------------------|------------------|
| MM            | 850 x 940 x 920 | 1660 x 970 x 980 | 2240 x 970 x 980 |
| Inches        | 33 x 37 x 36    | 65 x 38 x 39     | 88 x 38 x 39     |
| CBM           | 0.72            | 1.1              | 1.5              |