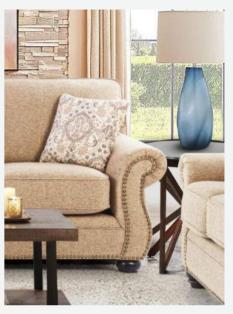

#### BEXHILL

Our Bexhill sofa offers deep seats and low back cushions that encourage lounging. Squarish armrests, delicate button tufting and neat tailoring, provides a refined look to suit living rooms.