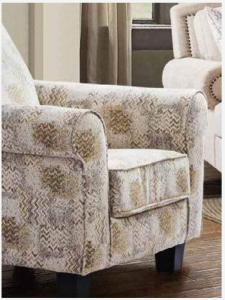

#### ACTON Allure

This sofa set embodies a contemporary aesthetic with its clean lines, complemented by blue pillows for a pop of color. The plush cushioning ensures comfort, while the modern design invites a stylish yet relaxed atmosphere.