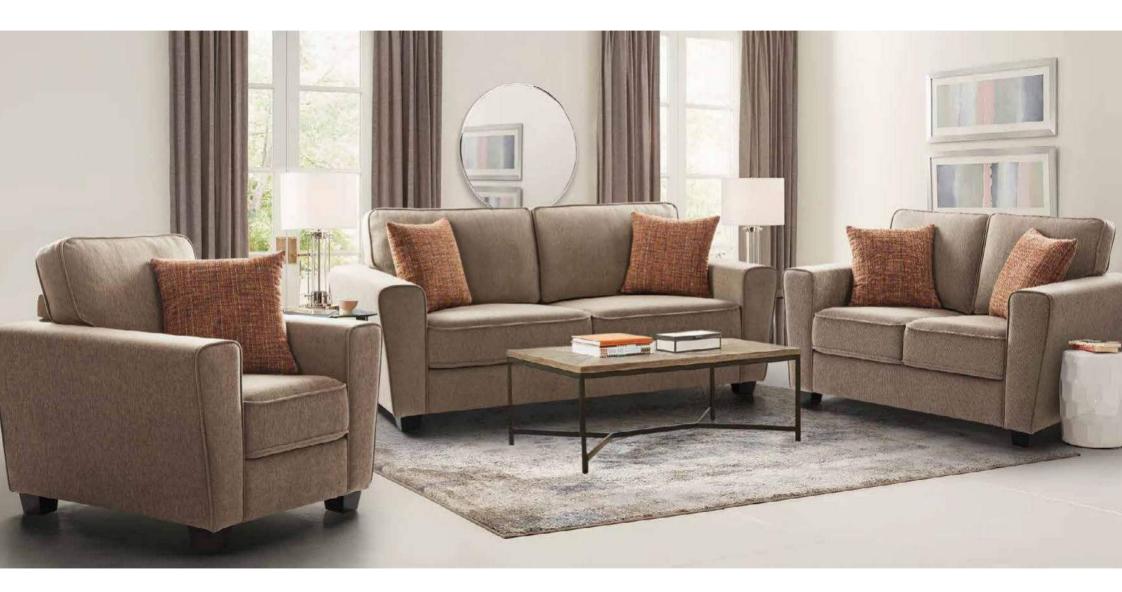

#### ACTON Allure

This sofa set embodies a contemporary aesthetic with its clean lines, complemented by blue pillows for a pop of color. The plush cushioning ensures comfort, while the modern design invites a stylish yet relaxed atmosphere.