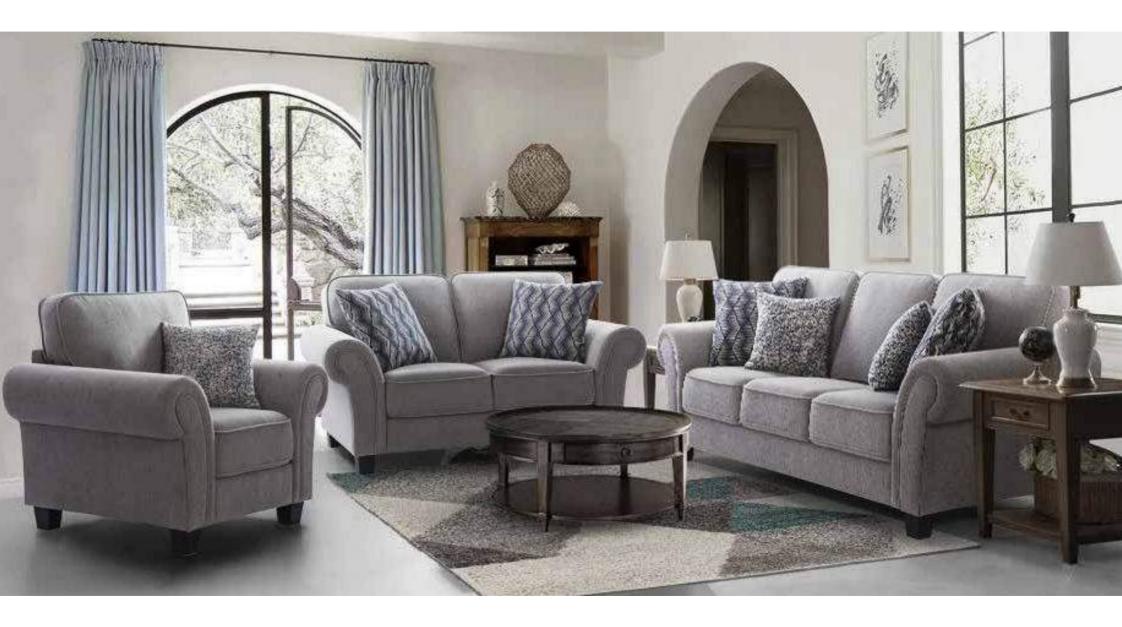

#### ACTON Allure

This sofa set embodies a contemporary aesthetic with its clean lines, complemented by blue pillows for a pop of color. The plush cushioning ensures comfort, while the modern design invites a stylish yet relaxed atmosphere.