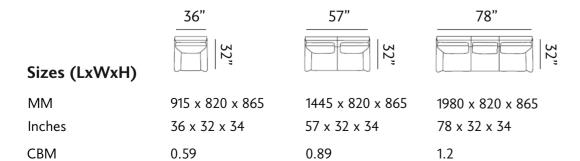

# VENOSA

The Venosa sofa boasts plush fabric upholstery, sleek legs, and a curved armrest for ergonomic support. Its design exudes elegance, blending style with comfort, and showcasing a softness that invites relaxation.