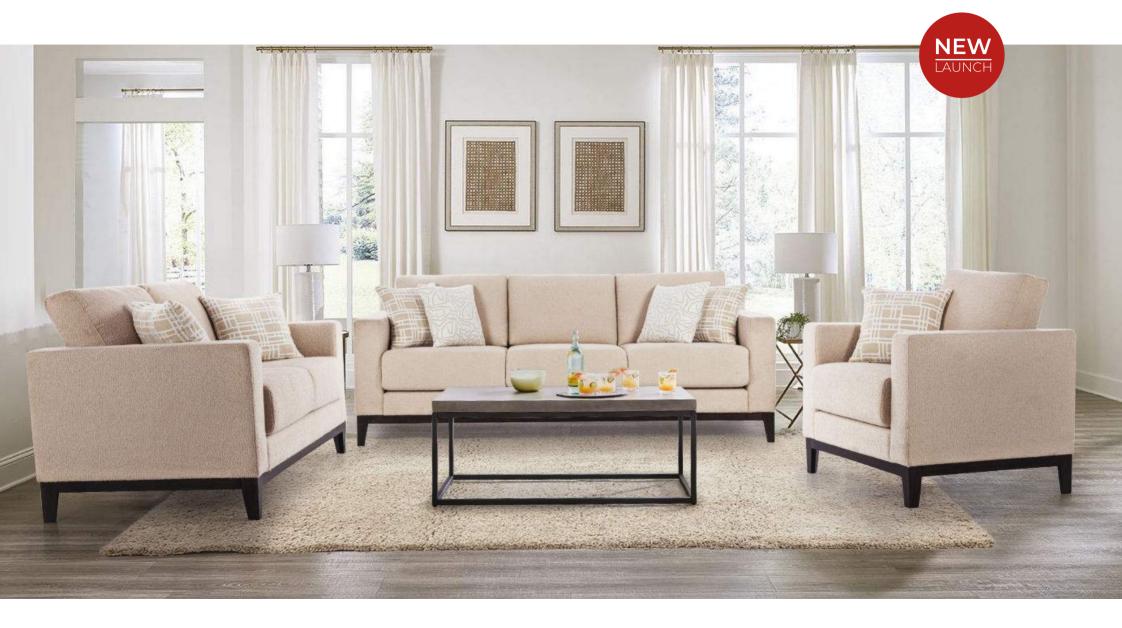

# **MEDORA**

The Medora sofa boasts sumptuous fabric upholstery, supported by sturdy yet stylish legs. Its generously padded armrests and ergonomic design ensure unparalleled comfort, while its elegant design exudes sophistication and softness.