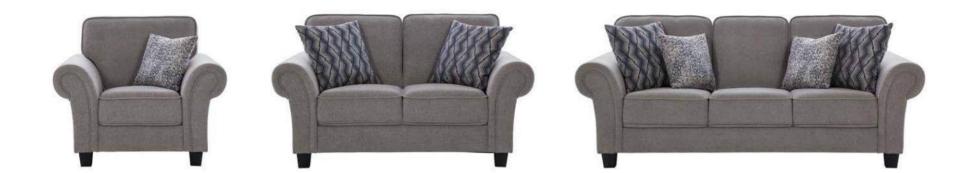

#### ACTON Allure

This sofa set embodies a contemporary aesthetic with its clean lines, complemented by blue pillows for a pop of color. The plush cushioning ensures comfort, while the modern design invites a stylish yet relaxed atmosphere.