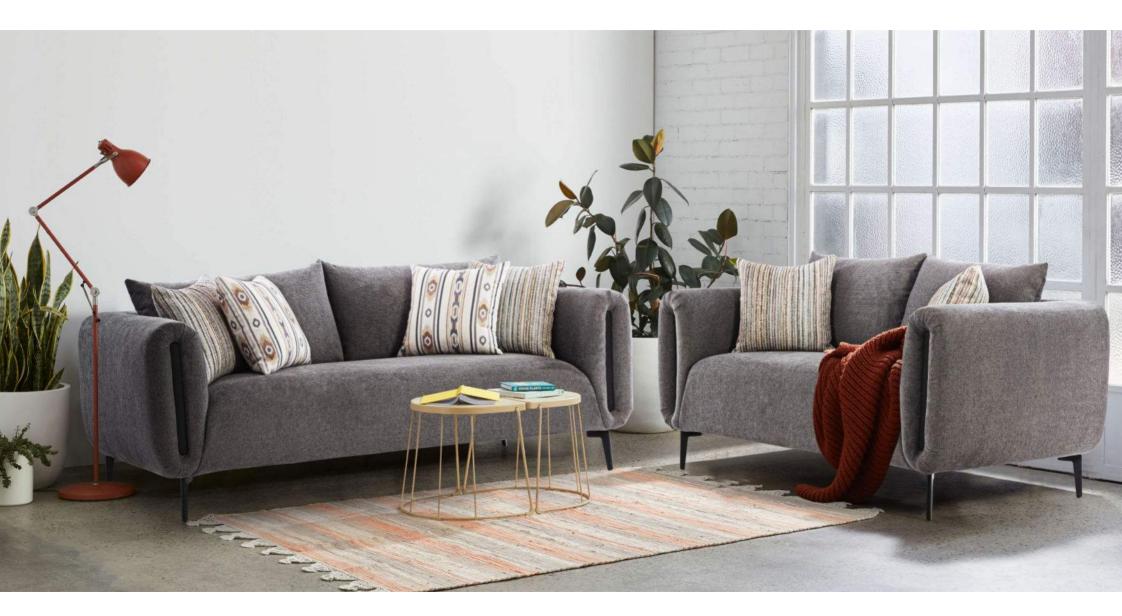

# VENOSA

The Venosa sofa boasts plush fabric upholstery, sleek legs, and a curved armrest for ergonomic support. Its design exudes elegance, blending style with comfort, and showcasing a softness that invites relaxation.