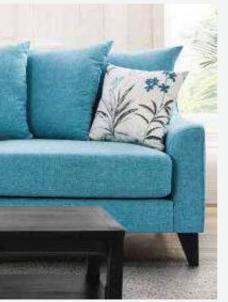

#### ACTON Allure

This sofa set embodies a contemporary aesthetic with its clean lines, complemented by blue pillows for a pop of color. The plush cushioning ensures comfort, while the modern design invites a stylish yet relaxed atmosphere.