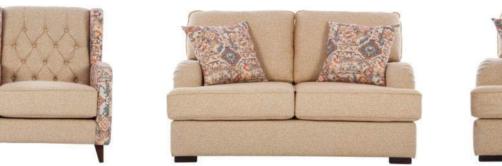

## SAN ANTONIO Homely

San Antonio sofas combine warm tones, patterned cushions, and thick cozy seats so that you'll want to curl up and stay for a long time. The sofa provides a slightly upright sit on generous seat and back cushions so you can relax with some support.