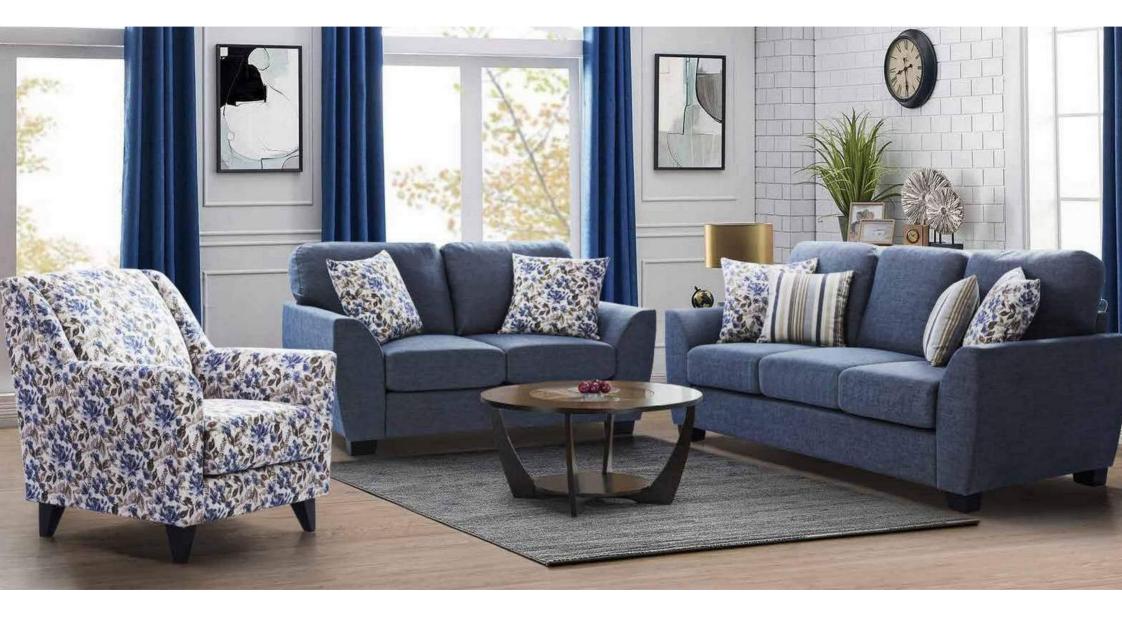

#### ACTON Allure

This sofa set embodies a contemporary aesthetic with its clean lines, complemented by blue pillows for a pop of color. The plush cushioning ensures comfort, while the modern design invites a stylish yet relaxed atmosphere.