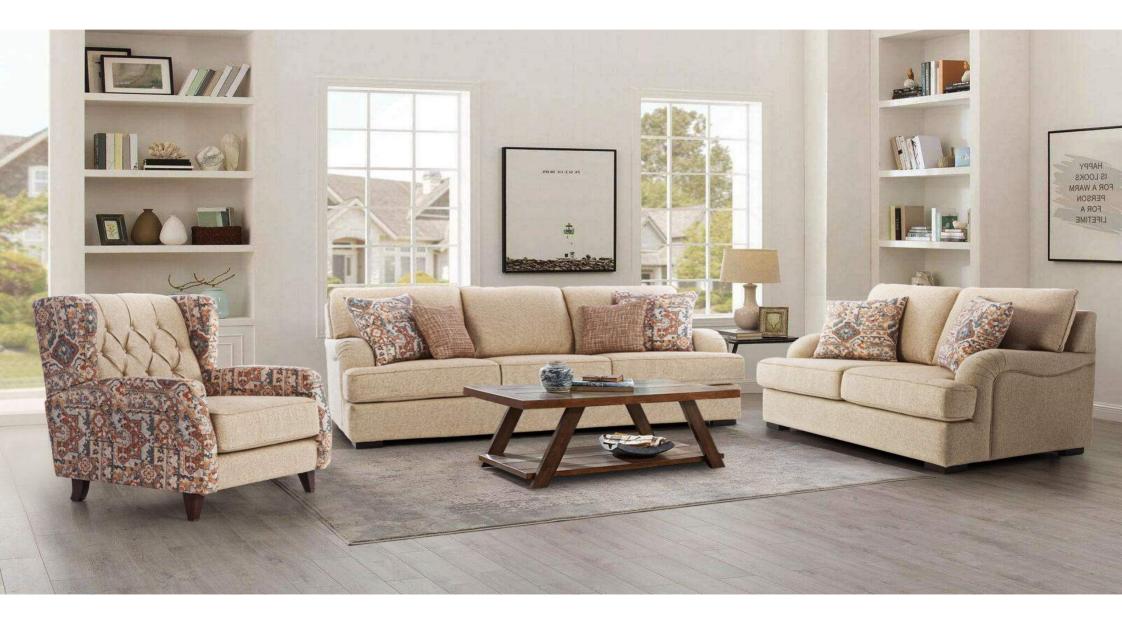

#### VIRGINIA Venust

The Virginia Venust sofa set radiates with a lively hue, featuring a contemporary design with plush cushioning for optimal comfort. Accented with eclectic throw cushions, it offers a modern chic appeal. Sturdy legs provide durable support, making this set a stylish yet cozy addition to any space.