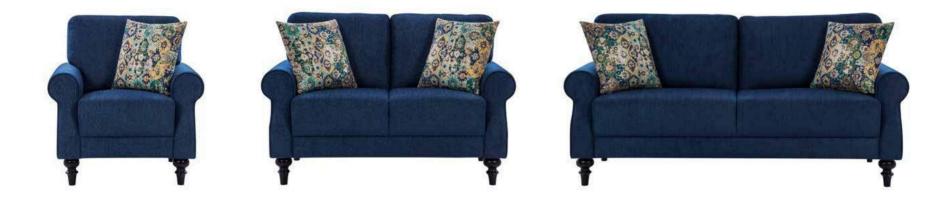

#### VIRGINIA Venust

The Virginia Venust sofa set radiates with a lively hue, featuring a contemporary design with plush cushioning for optimal comfort. Accented with eclectic throw cushions, it offers a modern chic appeal. Sturdy legs provide durable support, making this set a stylish yet cozy addition to any space.