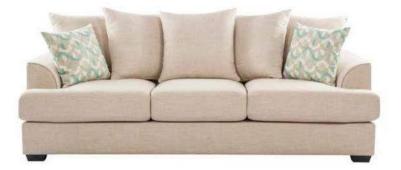

#### VIRGINIA Venust

The Virginia Venust sofa set radiates with a lively hue, featuring a contemporary design with plush cushioning for optimal comfort. Accented with eclectic throw cushions, it offers a modern chic appeal. Sturdy legs provide durable support, making this set a stylish yet cozy addition to any space.