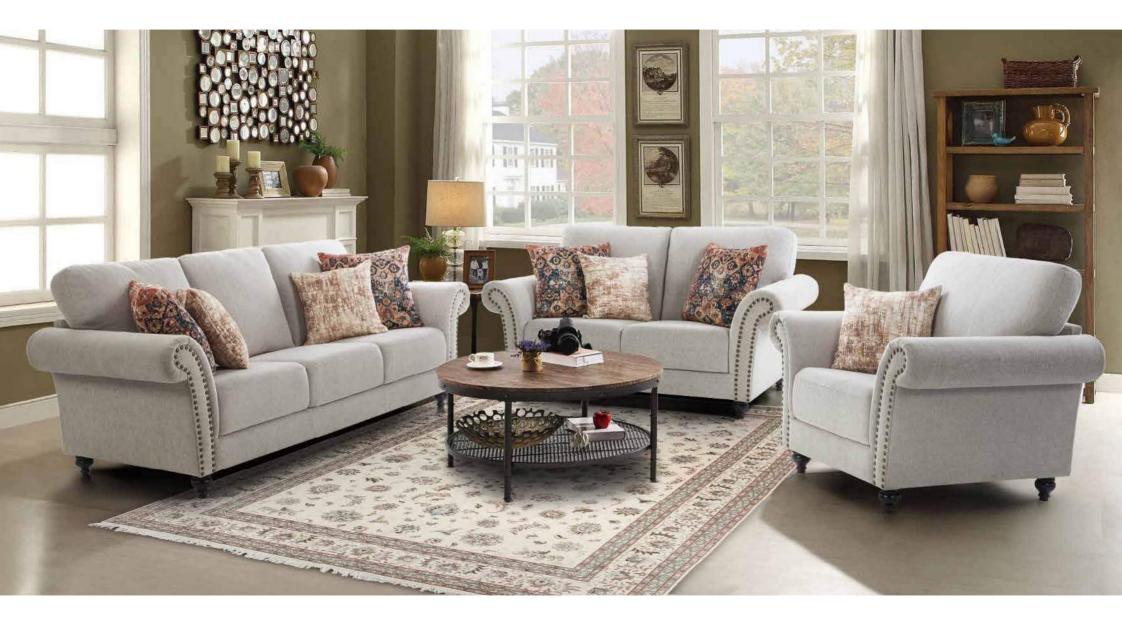

# BEAUMONT Balmy

Elevate your living space with this sophisticated sofa set, adorned with antique brass nail head trim, offering a perfect blend of luxury and comfort. Its contemporary design and plush seating are crafted for those who aspire to a lifestyle of elegance and superior comfort. This sofa set is not just furniture; it's a statement of refined taste.