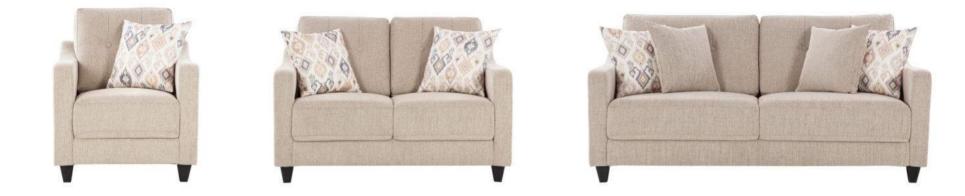

# **MEDORA**

The Medora sofa boasts sumptuous fabric upholstery, supported by sturdy yet stylish legs. Its generously padded armrests and ergonomic design ensure unparalleled comfort, while its elegant design exudes sophistication and softness.