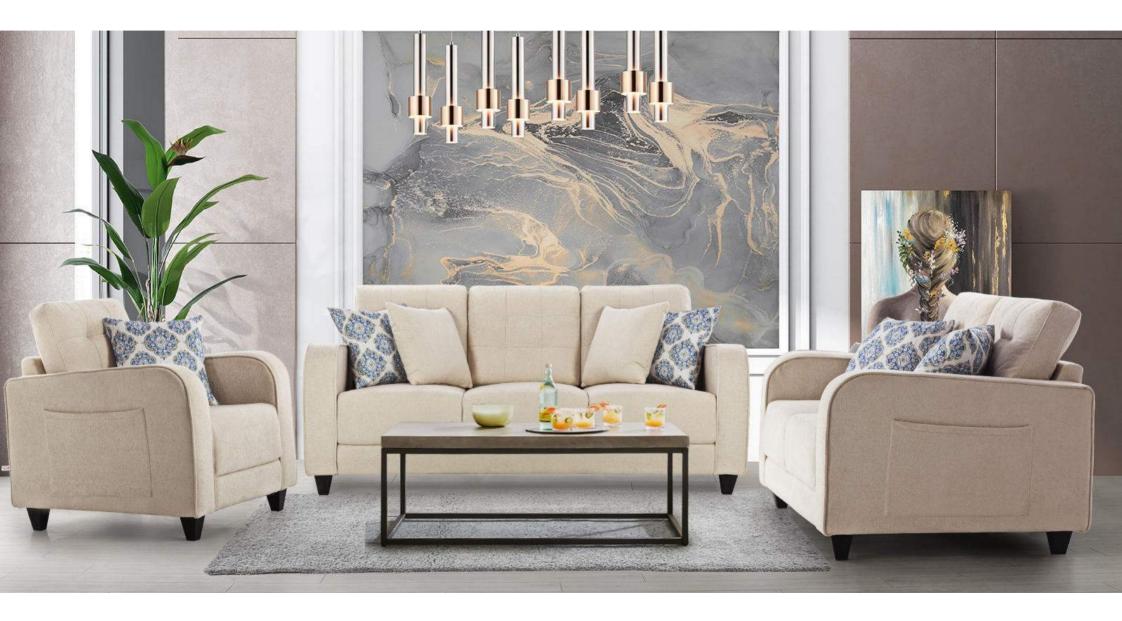

## SAN ANTONIO Homely

San Antonio sofas combine warm tones, patterned cushions, and thick cozy seats so that you'll want to curl up and stay for a long time. The sofa provides a slightly upright sit on generous seat and back cushions so you can relax with some support.