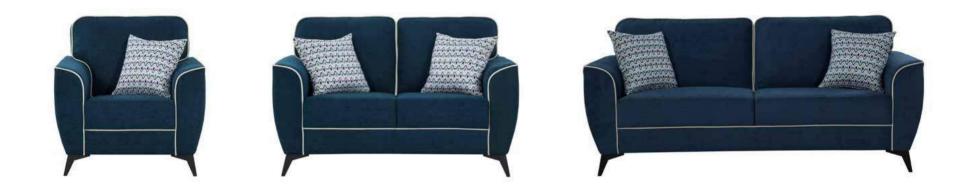

#### VIRGINIA Venust

The Virginia Venust sofa set radiates with a lively hue, featuring a contemporary design with plush cushioning for optimal comfort. Accented with eclectic throw cushions, it offers a modern chic appeal. Sturdy legs provide durable support, making this set a stylish yet cozy addition to any space.