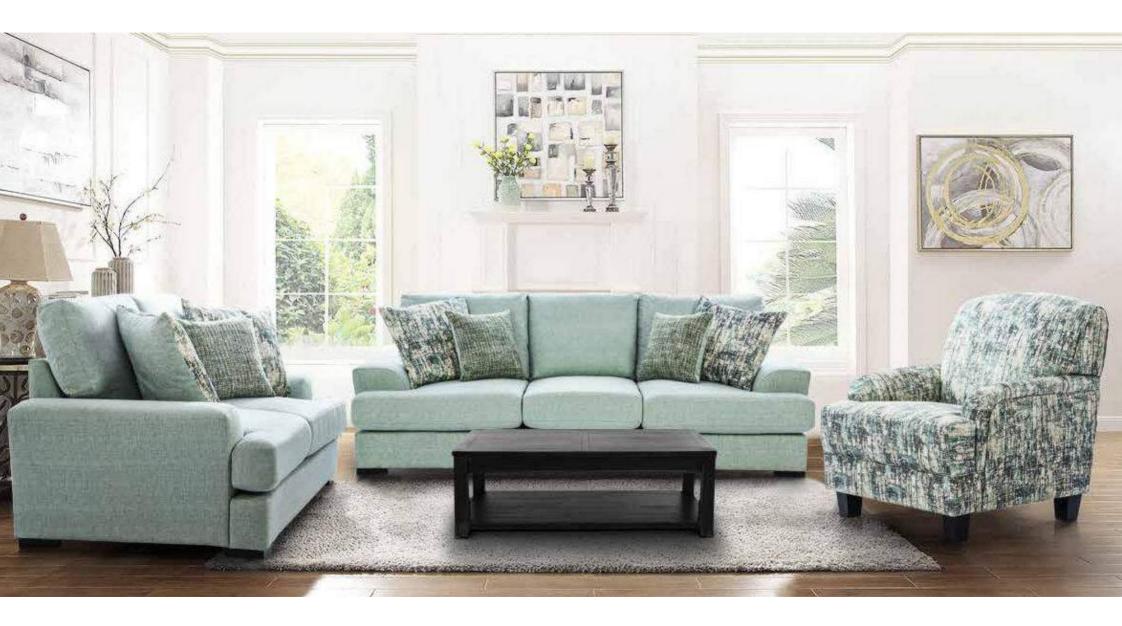

#### VIRGINIA Venust

The Virginia Venust sofa set radiates with a lively hue, featuring a contemporary design with plush cushioning for optimal comfort. Accented with eclectic throw cushions, it offers a modern chic appeal. Sturdy legs provide durable support, making this set a stylish yet cozy addition to any space.