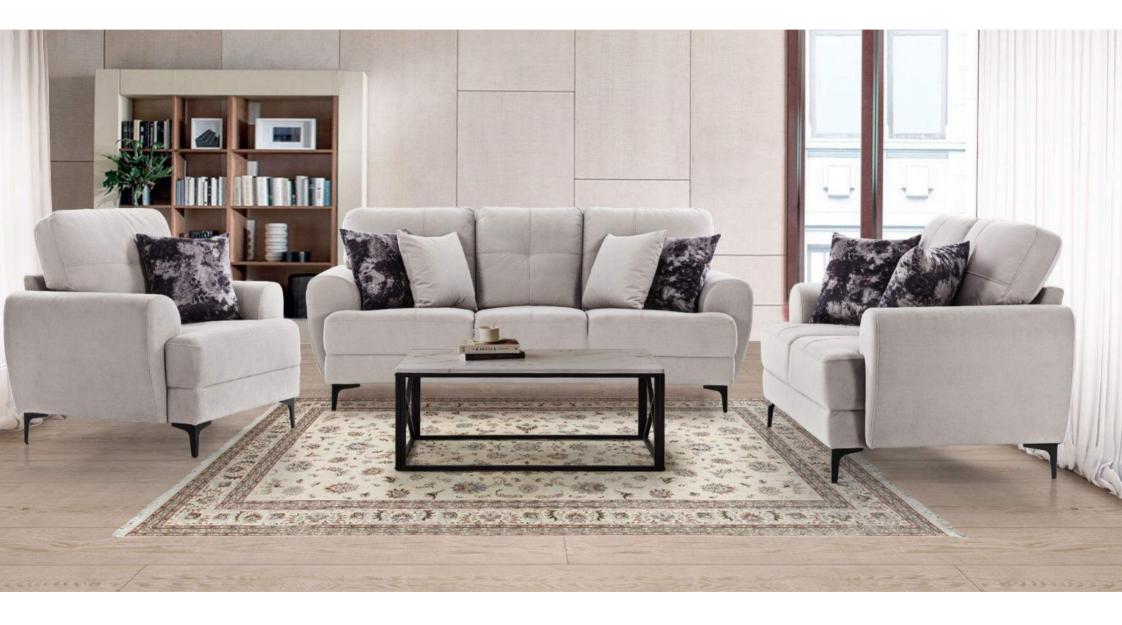

# VENOSA

The Venosa sofa boasts plush fabric upholstery, sleek legs, and a curved armrest for ergonomic support. Its design exudes elegance, blending style with comfort, and showcasing a softness that invites relaxation.