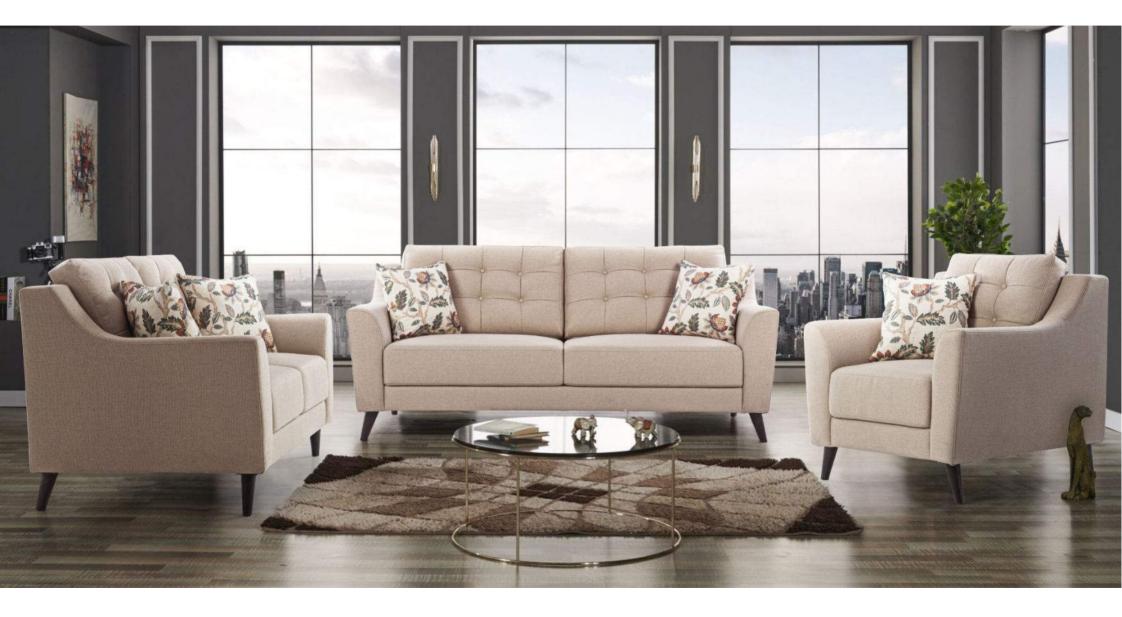

#### PESCARA

The Pescara Sofa boasts exquisite fabric upholstery, offering both elegance and softness. Supported by sturdy yet stylish legs, its ergonomically designed armrests ensure comfort and style, epitomizing modern design with unparalleled sophistication and comfort.