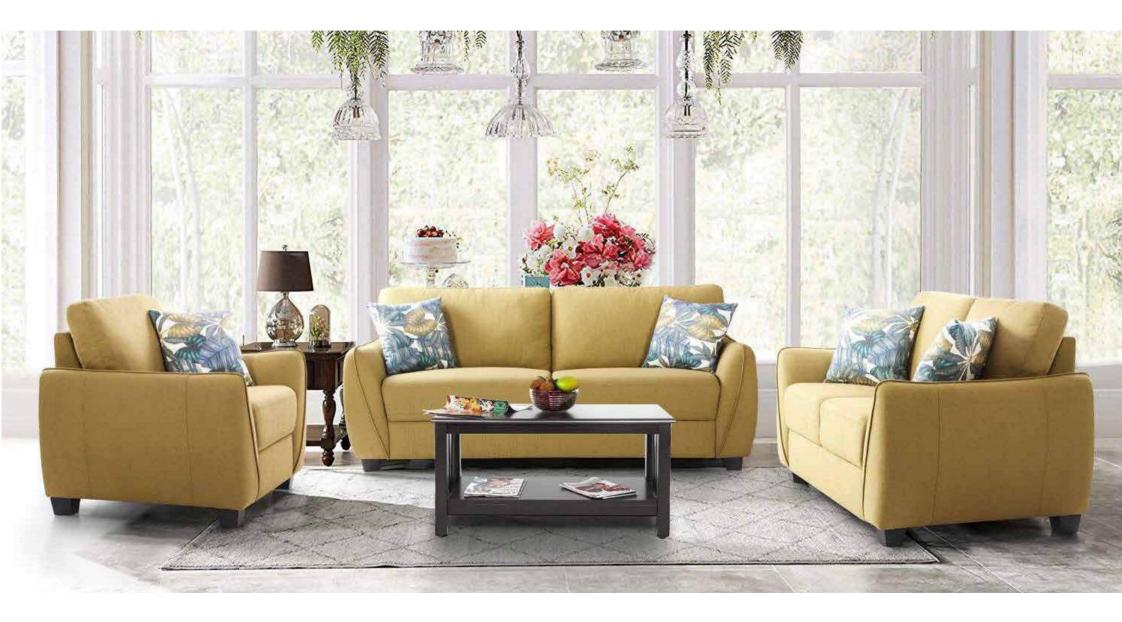

Scaled for apartments, these compact sofas feature buttontufted cushions and slim arms.







# DEVON

Devon features ample seating, bolstered by its deep back pillow and comfortable frame. The sofa has welting along the arms, and adds a sense of majesty to any room.







#### **ABRAS**

Crafted with care, the Abras Sofa features sturdy legs, plush rolled armrests, and meticulous craftsmanship, exuding timeless style and unparalleled comfort in premium upholstery.







#### VIRGINIA Venust

The Virginia Venust sofa set radiates with a lively hue, featuring a contemporary design with plush cushioning for optimal comfort. Accented with eclectic throw cushions, it offers a modern chic appeal. Sturdy legs provide durable support, making this set a stylish yet cozy addition to any space.







# RIO Lovely

Our unique Rio collection is a great option for smaller spaces since it provides a lot of comfort and style in a little package. A clean silhouette keeps the look neat, while comfy cushions washable make Rio a collection that's easy to live with and love.







### CLARKSVILLE Charishma

Clarksville presents a charismatic appeal, with its subtle rounded armrests. With plenty of plush cushioning and a broad base, Clarksville is an ideal space to lounge in and relax with friends.









#### GLASGOW Glorious

Warmth is added to modern interiors by the creamy, neutral color scheme. Our Glasgow couch, which is upholstered in a rosy beige topgrain fabric, pairs robust wooden legs with plush cushioned seats.







# SCOTTSDALE

Scottsdale warms up living rooms with its si