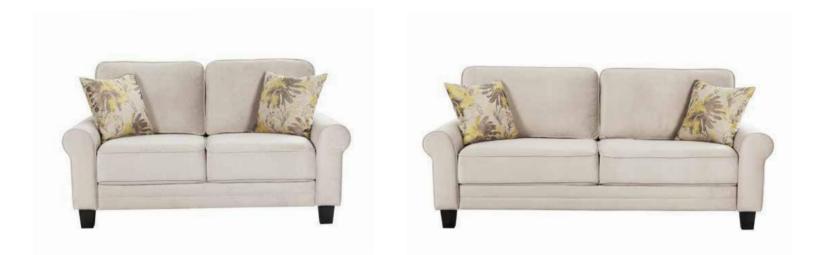

## SAN ANTONIO Homely

San Antonio sofas combine warm tones, patterned cushions, and thick cozy seats so that you'll want to curl up and stay for a long time. The sofa provides a slightly upright sit on generous seat and back cushions so you can relax with some support.

Our Lancaster sofas presents a touch of class and relaxation to homes with soft tones and patterened cushions. The spacious seating and plush cushioning makes it a royal setting for guests.

| Sizes (LxWxH) | NAPLES CHAIR    |                  |                  |
|---------------|-----------------|------------------|------------------|
| MM            | 850 x 940 x 920 | 1660 x 970 x 980 | 2240 x 970 x 980 |
| Inches        | 33 x 37 x 36    | 65 x 38 x 39     | 88 x 38 x 39     |
| CBM           | 0.72            | 1.1              | 1.5              |