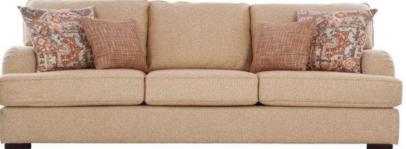

## SAN ANTONIO Homely

San Antonio sofas combine warm tones, patterned cushions, and thick cozy seats so that you'll want to curl up and stay for a long time. The sofa provides a slightly upright sit on generous seat and back cushions so you can relax with some support.