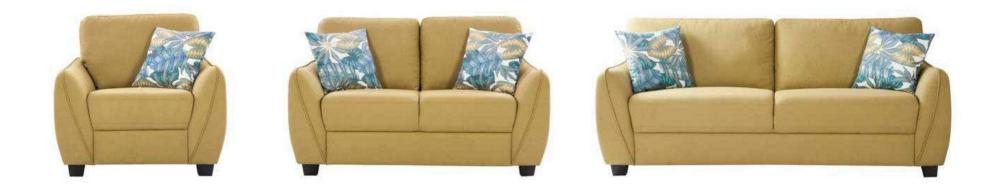

#### VIRGINIA Venust

The Virginia Venust sofa set radiates with a lively hue, featuring a contemporary design with plush cushioning for optimal comfort. Accented with eclectic throw cushions, it offers a modern chic appeal. Sturdy legs provide durable support, making this set a stylish yet cozy addition to any space.