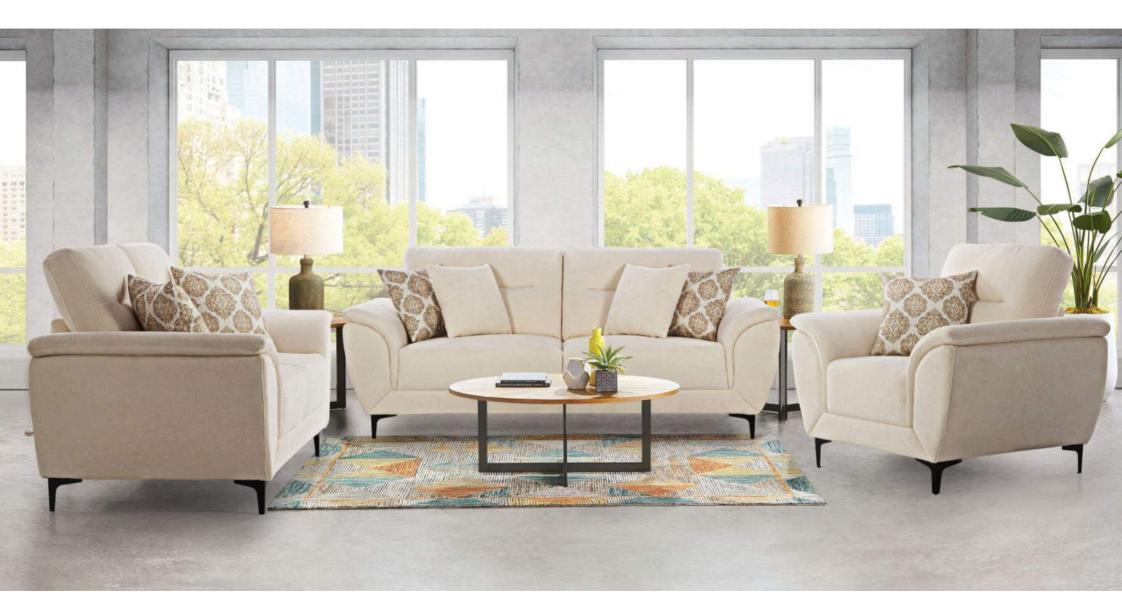

rests and ergonomic design ensure unparalleled comfort, while its elegant design exudes sophistication and softness.







# VENOSA

The Venosa sofa boasts plush fabric upholstery, sleek legs, and a curved armrest for ergonomic support. Its design exudes elegance, blending style with comfort, and showcasing a softness that invites relaxation.







# **SAN CARLOS**

The San Carlos sofa boasts sumptuous fabric upholstery, supported by sturdy legs. Its generously cushioned armrests offer unparalleled comfort, while its sleek design exudes elegance and softness, embodying timeless style.







# **MELTON**

The creamy, neutral palette brings warmth to modern spaces. Upholstered in a rosy beige top-grain fabric, our Melton sofa complements supple cushioned seating with sturdy wooden legs.







#### ADAMS

Our Adams sofas are a perfect solution for cosy rooms. Adam offers comfort and durability, featuring thin arms and a clean look. The tufted cushions and compact frame encourage much relaxation.















# MIRANO

Incomparable in its simplicity and comfort, the Minaro Sofa epitomises modern elegance. Its clean lines and tufted backrests exude sophistication, while sturdy legs provide stability. With meticulously crafted armrests, it defines contemporary design and luxurious comfort effortlessly.







#### PESCARA

The Pescara Sofa boasts exquisite fabric upholstery, offering both elegance and softness. Supported by sturdy yet stylish legs, its ergonomically designed armrests ensure comfort and style, epitomizing modern design with unparalleled sophistication and co