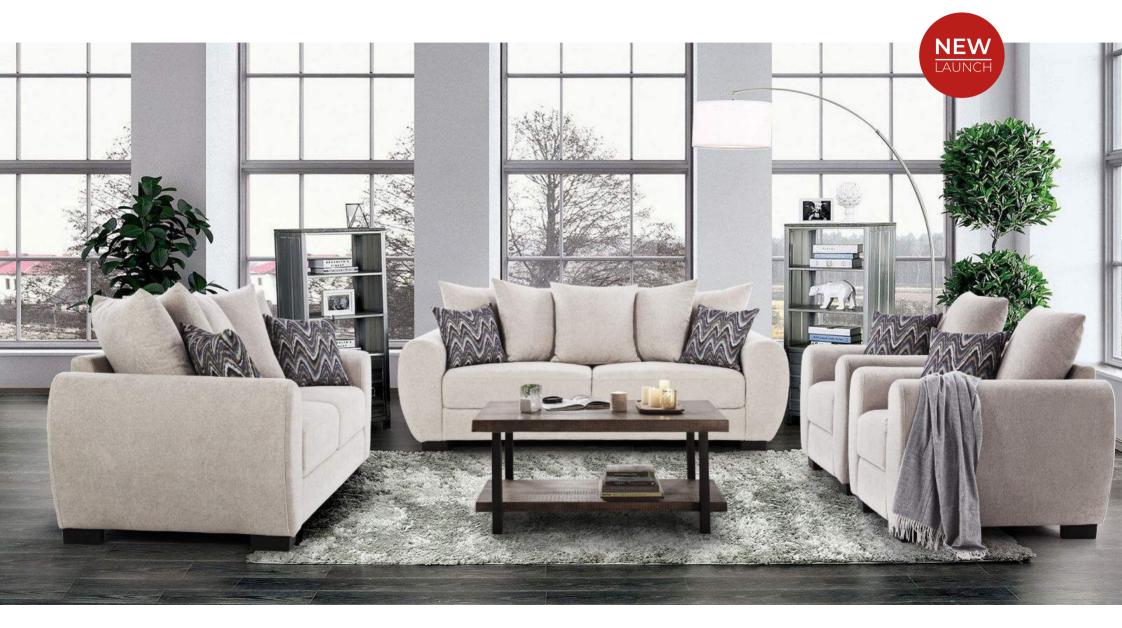

# COMFORT COLLECTION

Our Comfort Collection features deep low seating and soft cushions that invite people to sink right in. Designed for ultimate comfort, the sofas possess beautiful contours and serve as a centrepiece for casual or tailored rooms. Many of these sofas can be paired with our classy Essencia chairs.