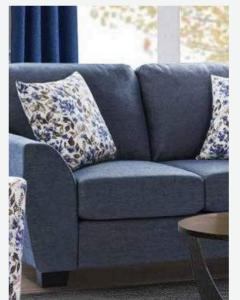

#### ACTON Allure

This sofa set embodies a contemporary aesthetic with its clean lines, complemented by blue pillows for a pop of color. The plush cushioning ensures comfort, while the modern design invites a stylish yet relaxed atmosphere.