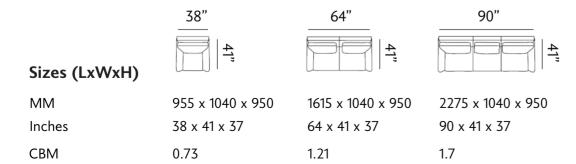

| Sizes (LxWxH) | TRINSIC CHAIR   |              |
|---------------|-----------------|--------------|
| MM            | 850 x 930 x 910 | 1755 x 980 x |
| Inches        | 33 x 37 x 38    | 69 x 39 x 38 |