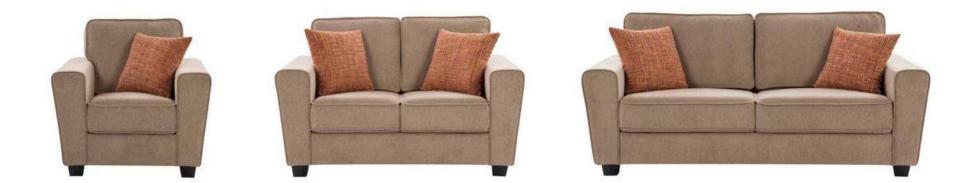

#### ACTON Allure

This sofa set embodies a contemporary aesthetic with its clean lines, complemented by blue pillows for a pop of color. The plush cushioning ensures comfort, while the modern design invites a stylish yet relaxed atmosphere.