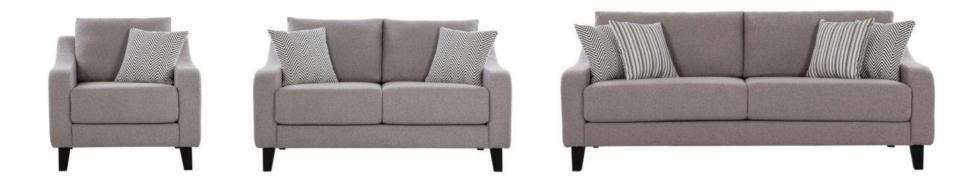

#### VIRGINIA Venust

The Virginia Venust sofa set radiates with a lively hue, featuring a contemporary design with plush cushioning for optimal comfort. Accented with eclectic throw cushions, it offers a modern chic appeal. Sturdy legs provide durable support, making this set a stylish yet cozy addition to any space.

#### ACTON Allure

This sofa set embodies a contemporary aesthetic with its clean lines, complemented by blue pillows for a pop of color. The plush cushioning ensures comfort, while the modern design invites a stylish yet relaxed atmosphere.