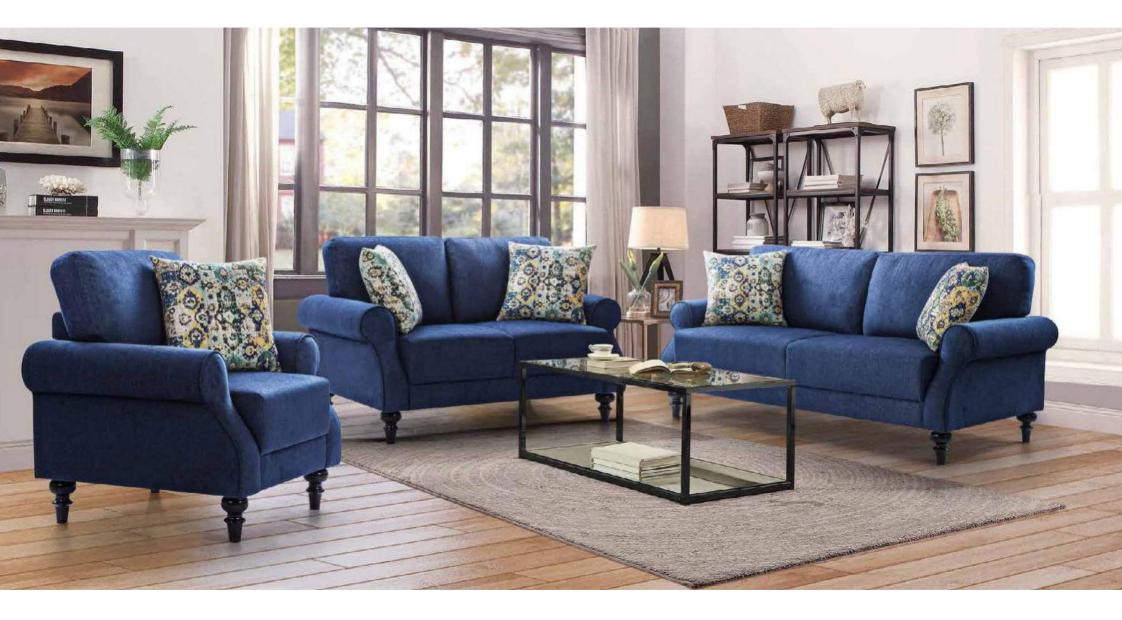

#### VIRGINIA Venust

The Virginia Venust sofa set radiates with a lively hue, featuring a contemporary design with plush cushioning for optimal comfort. Accented with eclectic throw cushions, it offers a modern chic appeal. Sturdy legs provide durable support, making this set a stylish yet cozy addition to any space.