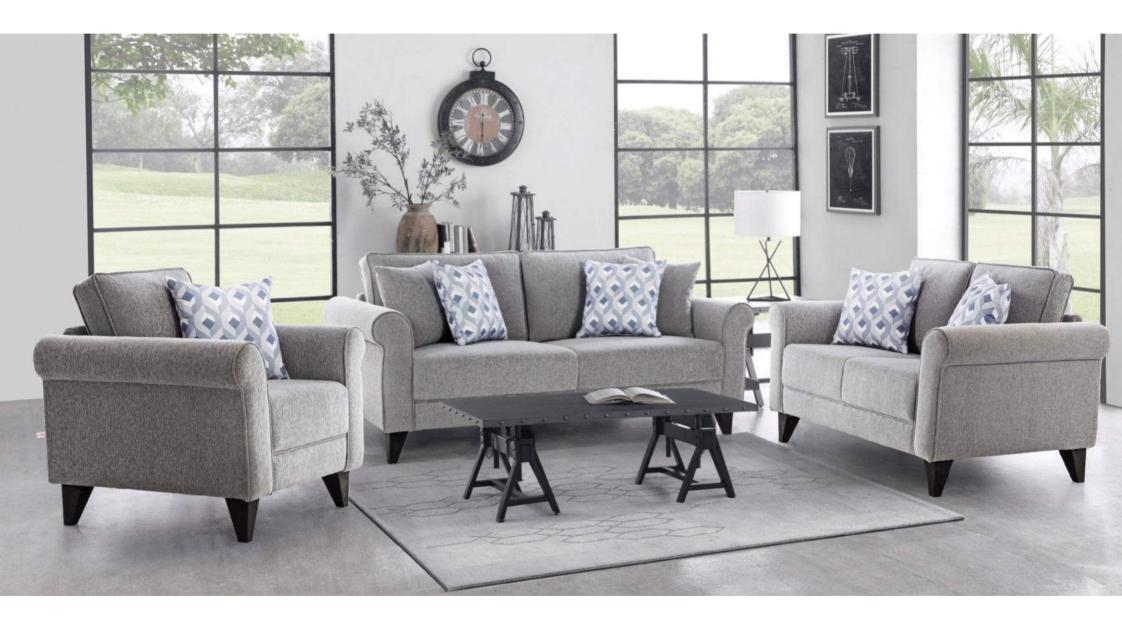

#### ACTON Allure

This sofa set embodies a contemporary aesthetic with its clean lines, complemented by blue pillows for a pop of color. The plush cushioning ensures comfort, while the modern design invites a stylish yet relaxed atmosphere.