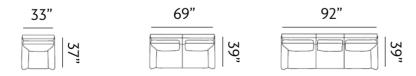

| Sizes (LxWxH) | TRINSIC CHAIR   |              |
|---------------|-----------------|--------------|
| MM            | 850 x 930 x 910 | 1755 x 980 x |
| Inches        | 33 x 37 x 38    | 69 x 39 x 38 |

0.68

CBM

| 1755 x 980 x 965 | 2340 x 980 x 965 |
|------------------|------------------|
| 69 x 39 x 38     | 92 x 39 x 38     |
| 1.38             | 1.83             |