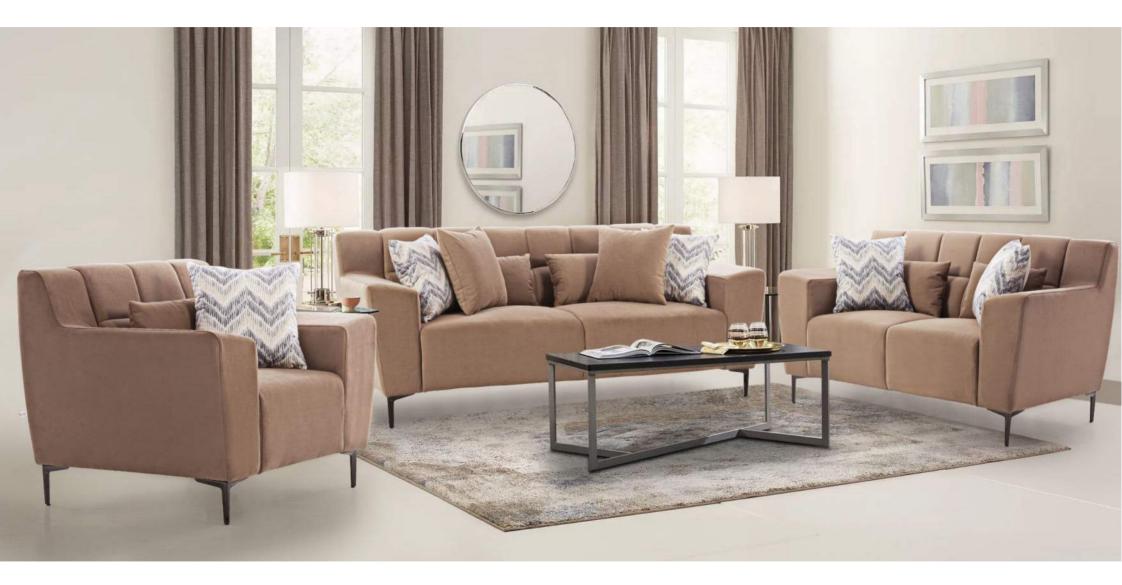

#### VIRGINIA Venust

The Virginia Venust sofa set radiates with a lively hue, featuring a contemporary design with plush cushioning for optimal comfort. Accented with eclectic throw cushions, it offers a modern chic appeal. Sturdy legs provide durable support, making this set a stylish yet cozy addition to any space.