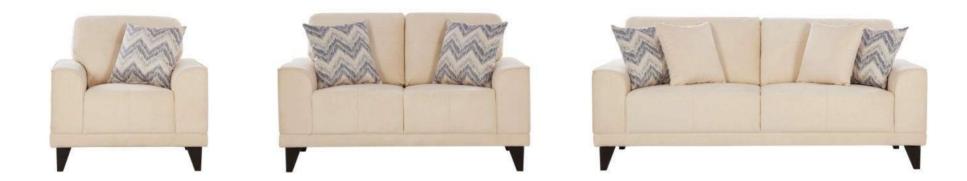

Our Lancaster sofas presents a touch of class and relaxation to homes with soft tones and patterened cushions. The spacious seating and plush cushioning makes it a royal setting for guests.

| Sizes (LxWxH) | NAPLES CHAIR    |                  |                  |
|---------------|-----------------|------------------|------------------|
| MM            | 850 x 940 x 920 | 1660 x 970 x 980 | 2240 x 970 x 980 |
| Inches        | 33 x 37 x 36    | 65 x 38 x 39     | 88 x 38 x 39     |
| CBM           | 0.72            | 1.1              | 1.5              |