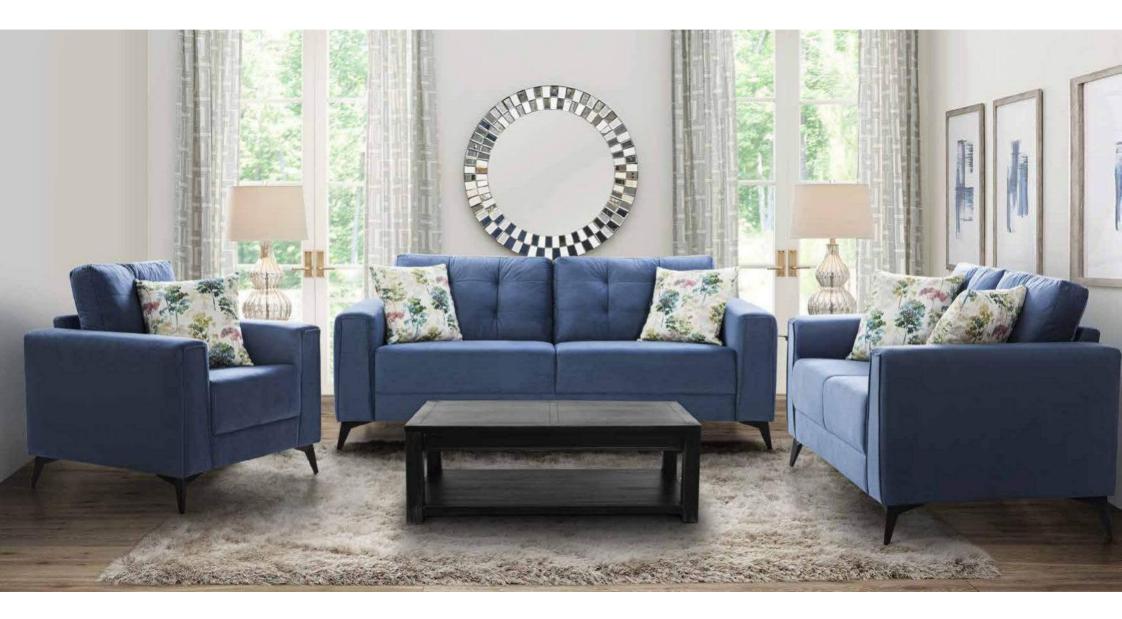

#### ACTON Allure

This sofa set embodies a contemporary aesthetic with its clean lines, complemented by blue pillows for a pop of color. The plush cushioning ensures comfort, while the modern design invites a stylish yet relaxed atmosphere.