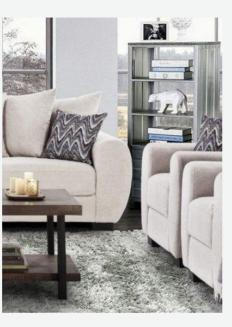

#### ACTON Allure

This sofa set embodies a contemporary aesthetic with its clean lines, complemented by blue pillows for a pop of color. The plush cushioning ensures comfort, while the modern design invites a stylish yet relaxed atmosphere.