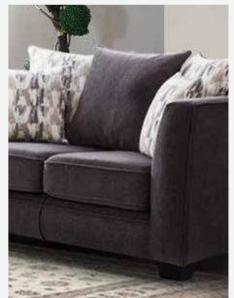

## BODRUM Brawny

Embrace timeless comfort with a plush sofa and loveseat, each with sleek armrests and sturdy legs, complemented by stylish geometric throw cushions, designed to offer enduring style and a welcoming feel to any living space.