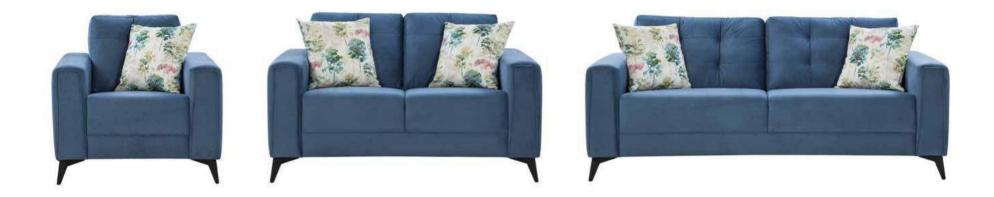

#### ACTON Allure

This sofa set embodies a contemporary aesthetic with its clean lines, complemented by blue pillows for a pop of color. The plush cushioning ensures comfort, while the modern design invites a stylish yet relaxed atmosphere.