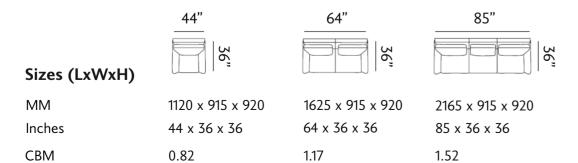

ia Venust sofa set radiates with a lively hue, featuring a contemporary design with plush cushioning for optimal comfort. Accented with eclectic throw cushions, it offers a modern chic appeal. Sturdy legs provide durable support, making this set a stylish yet cozy addition to any space.







# RIO Lovely

Our unique Rio collection is a great option for smaller spaces since it provides a lot of comfort and style in a little package. A clean silhouette keeps the look neat, while comfy cushions washable make Rio a collection that's easy to live with and love.







### CLARKSVILLE Charishma

Clarksville presents a charismatic appeal, with its subtle rounded armrests. With plenty of plush cushioning and a broad base, Clarksville is an ideal space to lounge in and relax with friends.









#### GLASGOW Glorious

Warmth is added to modern interiors by the creamy, neutral color scheme. Our Glasgow couch, which is upholstered in a rosy beige topgrain fabric, pairs robust wooden legs with plush cushioned seats.







# SCOTTSDALE

Scottsdale warms up living rooms with its simple yet classy form features and sleek stainless steel footing. The seats are broad and paired with gently sloping arms, providing maximum comfort.

Serenity







# ANNISTON Appeal

Anniston welcomes ultimate lounging and relaxation. The inviting arms are accentuated by graceful trimmings. Slender angled legs add to the sofa's light, contemporary look.







# FERNLEY Friendly

Our Fernley sofas feature a neat look, with clean lines and formed cushioning. The sofas offer cosy seating, making it a repos