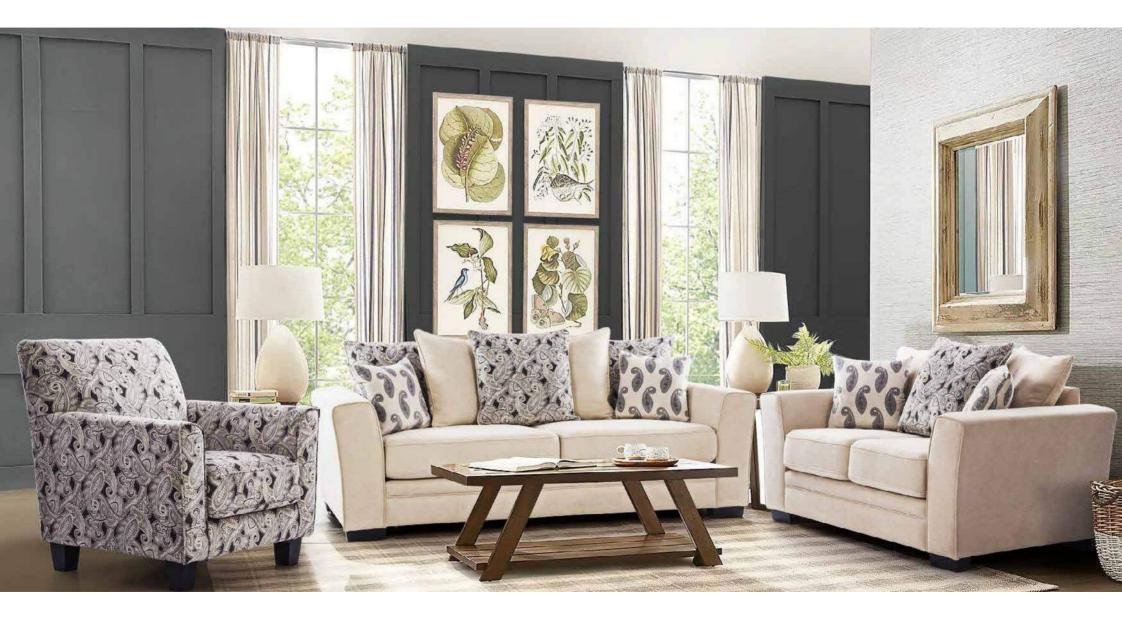

#### VIRGINIA Venust

The Virginia Venust sofa set radiates with a lively hue, featuring a contemporary design with plush cushioning for optimal comfort. Accented with eclectic throw cushions, it offers a modern chic appeal. Sturdy legs provide durable support, making this set a stylish yet cozy addition to any space.