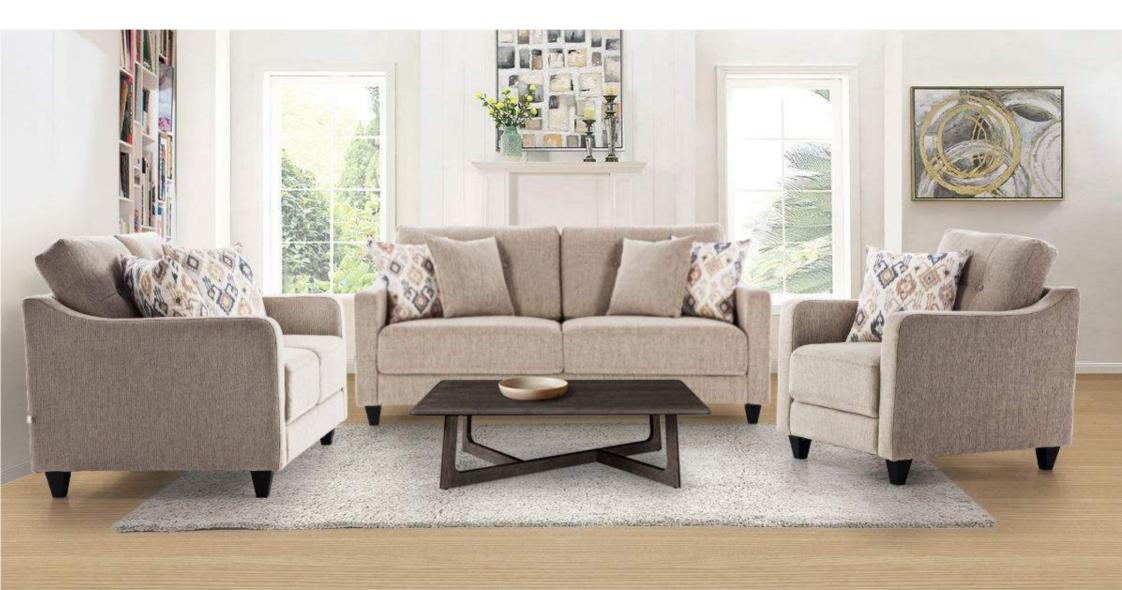

t for ergonomic support. Its design exudes elegance, blending style with comfort, and showcasing a softness that invites relaxation.







# **SAN CARLOS**

The San Carlos sofa boasts sumptuous fabric upholstery, supported by sturdy legs. Its generously cushioned armrests offer unparalleled comfort, while its sleek design exudes elegance and softness, embodying timeless style.







# **MELTON**

The creamy, neutral palette brings warmth to modern spaces. Upholstered in a rosy beige top-grain fabric, our Melton sofa complements supple cushioned seating with sturdy wooden legs.







#### ADAMS

Our Adams sofas are a perfect solution for cosy rooms. Adam offers comfort and durability, featuring thin arms and a clean look. The tufted cushions and compact frame encourage much relaxation.















# MIRANO

Incomparable in its simplicity and comfort, the Minaro Sofa epitomises modern elegance. Its clean lines and tufted backrests exude sophistication, while sturdy legs provide stability. With meticulously crafted armrests, it defines contemporary design and luxurious comfort effortlessly.







#### PESCARA

The Pescara Sofa boasts exquisite fabric upholstery, offering both elegance and softness. Supported by sturdy yet stylish legs, its ergonomically designed armrests ensure comfort and style, epitomizing modern design with unparalleled sophistication and comfort.







### FRAGA









Our Jena sofas possess clean lines and a laid-back attitude. They provide upright seating with generous backrest that lets you lounge with support.









Grimsby welcomes ultima