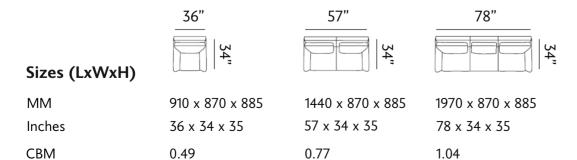

#### ACTON Allure

This sofa set embodies a contemporary aesthetic with its clean lines, complemented by blue pillows for a pop of color. The plush cushioning ensures comfort, while the modern design invites a stylish yet relaxed atmosphere.