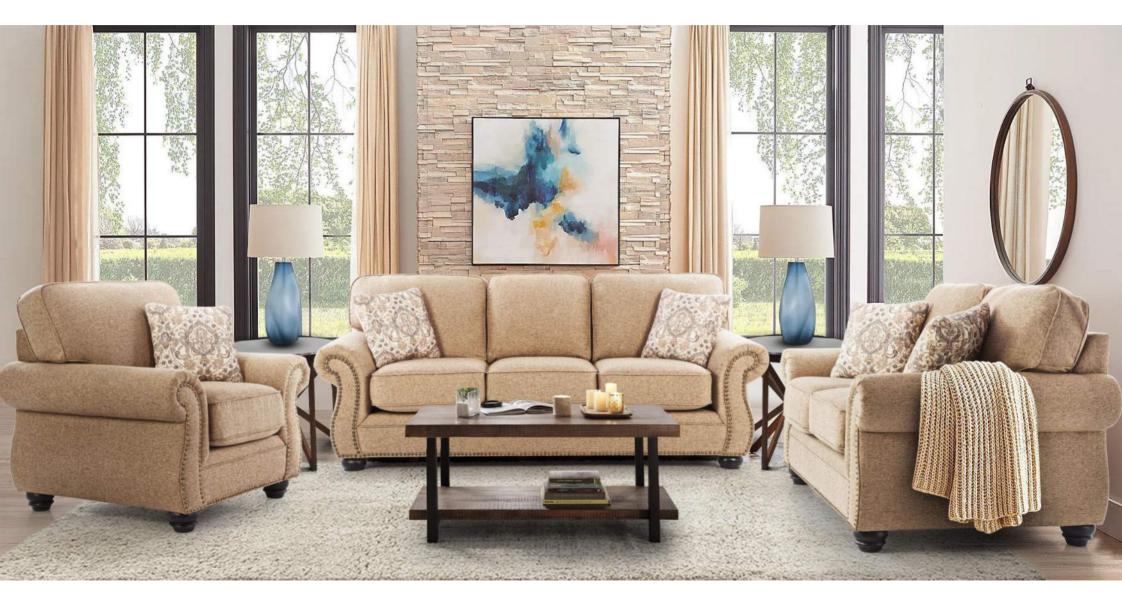

# BEAUMONT Balmy

Elevate your living space with this sophisticated sofa set, adorned with antique brass nail head trim, offering a perfect blend of luxury and comfort. Its contemporary design and plush seating are crafted for those who aspire to a lifestyle of elegance and superior comfort. This sofa set is not just furniture; it's a statement of refined taste.