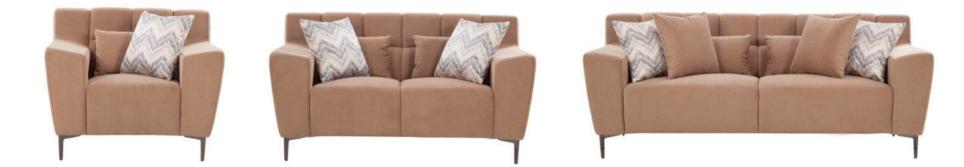

#### VIRGINIA Venust

The Virginia Venust sofa set radiates with a lively hue, featuring a contemporary design with plush cushioning for optimal comfort. Accented with eclectic throw cushions, it offers a modern chic appeal. Sturdy legs provide durable support, making this set a stylish yet cozy addition to any space.