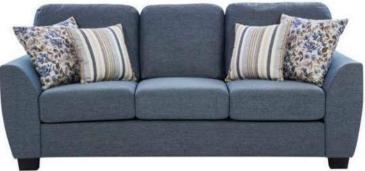

#### ACTON Allure

This sofa set embodies a contemporary aesthetic with its clean lines, complemented by blue pillows for a pop of color. The plush cushioning ensures comfort, while the modern design invites a stylish yet relaxed atmosphere.