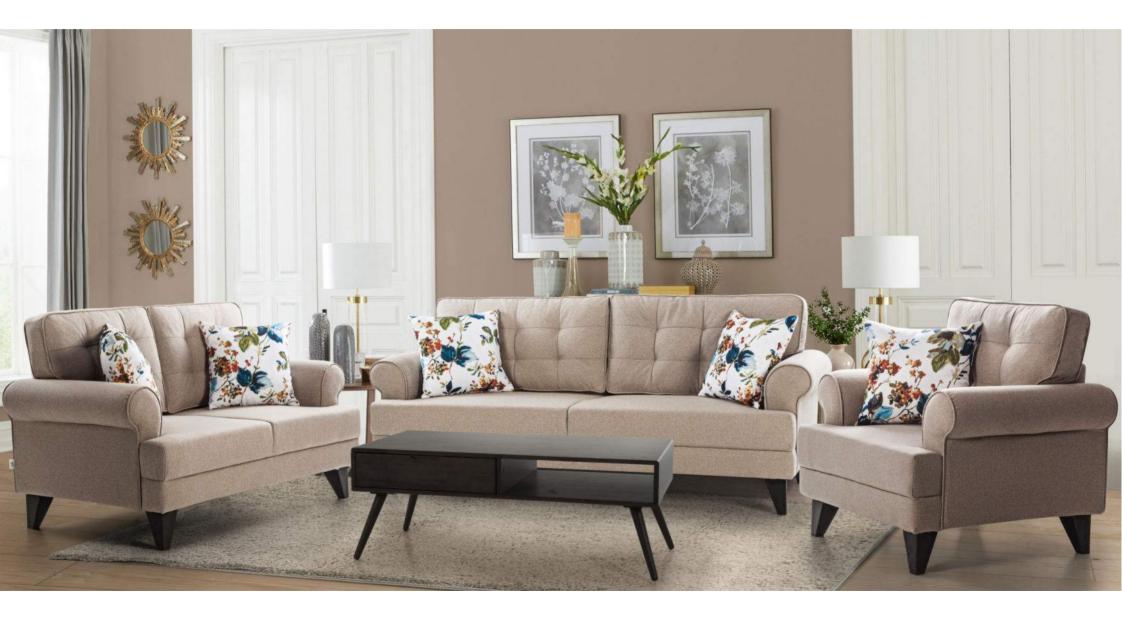

#### ACTON Allure

This sofa set embodies a contemporary aesthetic with its clean lines, complemented by blue pillows for a pop of color. The plush cushioning ensures comfort, while the modern design invites a stylish yet relaxed atmosphere.