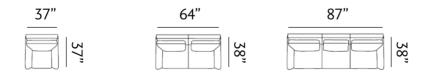

| Sizes (LxWxH) | NAPLES CHAIR    |                  |                  |
|---------------|-----------------|------------------|------------------|
| MM            | 850 x 940 x 920 | 1650 x 955 x 965 | 2200 x 955 x 965 |
| Inches        | 33 x 37 x 36    | 65 x 38 x 38     | 87 x 38 x 38     |
| СВМ           | 0.72            | 1.19             | 1.6              |

Our Lancaster sofas presents a touch of class and relaxation to homes with soft tones and patterened cushions. The spacious seating and plush cushioning makes it a royal setting for guests.

| Sizes (LxWxH) | NAPLES CHAIR    |                  |                  |
|---------------|-----------------|------------------|------------------|
| MM            | 850 x 940 x 920 | 1660 x 970 x 980 | 2240 x 970 x 980 |
| Inches        | 33 x 37 x 36    | 65 x 38 x 39     | 88 x 38 x 39     |
| CBM           | 0.72            | 1.1              | 1.5              |