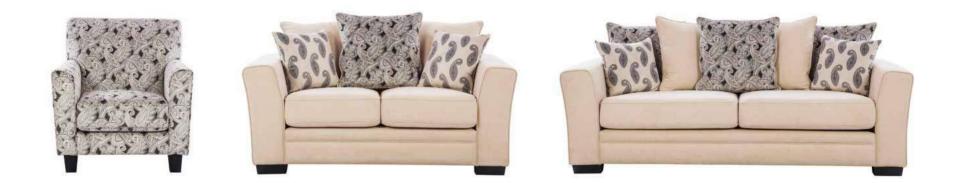

Our Lancaster sofas presents a touch of class and relaxation to homes with soft tones and patterened cushions. The spacious seating and plush cushioning makes it a royal setting for guests.

| Sizes (LxWxH) | NAPLES CHAIR    |                  |                  |
|---------------|-----------------|------------------|------------------|
| MM            | 850 x 940 x 920 | 1660 x 970 x 980 | 2240 x 970 x 980 |
| Inches        | 33 x 37 x 36    | 65 x 38 x 39     | 88 x 38 x 39     |
| CBM           | 0.72            | 1.1              | 1.5              |