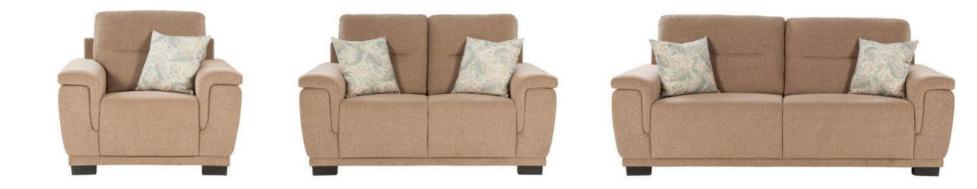

#### VIRGINIA Venust

The Virginia Venust sofa set radiates with a lively hue, featuring a contemporary design with plush cushioning for optimal comfort. Accented with eclectic throw cushions, it offers a modern chic appeal. Sturdy legs provide durable support, making this set a stylish yet cozy addition to any space.