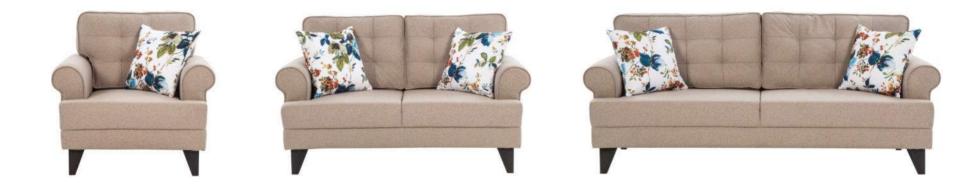

# MASTER COLLECTION

Our Freedom Collection sofas are designed with perfect proportions, making them an ideal option especially for compact rooms. Many of the models rest on angled legs, inspired by mid-century modern roots. Each of the sofas are available in two size ranges—standard and large.