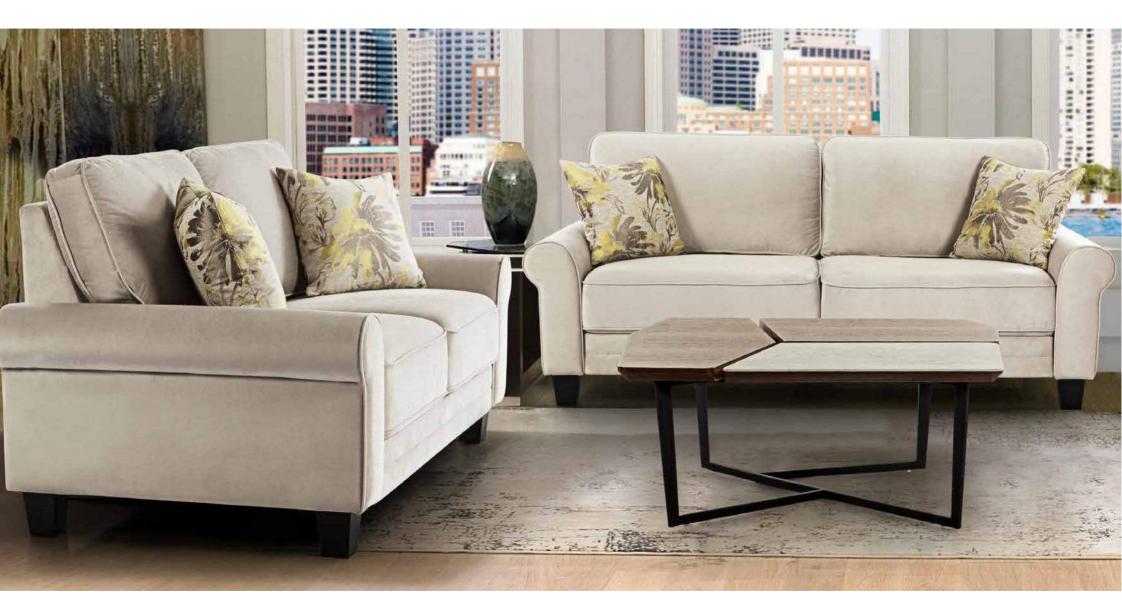

## SAN ANTONIO Homely

San Antonio sofas combine warm tones, patterned cushions, and thick cozy seats so that you'll want to curl up and stay for a long time. The sofa provides a slightly upright sit on generous seat and back cushions so you can relax with some support.

Our Lancaster sofas presents a touch of class and relaxation to homes with soft tones and patterened cushions. The spacious seating and plush cushioning makes it a royal setting for guests.

| Sizes (LxWxH) | NAPLES CHAIR    |                  |                  |
|---------------|-----------------|------------------|------------------|
| MM            | 850 x 940 x 920 | 1660 x 970 x 980 | 2240 x 970 x 980 |
| Inches        | 33 x 37 x 36    | 65 x 38 x 39     | 88 x 38 x 39     |
| CBM           | 0.72            | 1.1              | 1.5              |