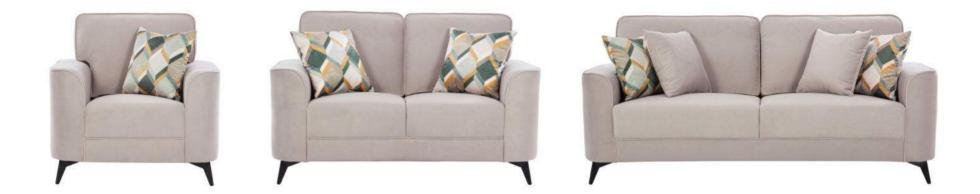

# **MEDORA**

The Medora sofa boasts sumptuous fabric upholstery, supported by sturdy yet stylish legs. Its generously padded armrests and ergonomic design ensure unparalleled comfort, while its elegant design exudes sophistication and softness.