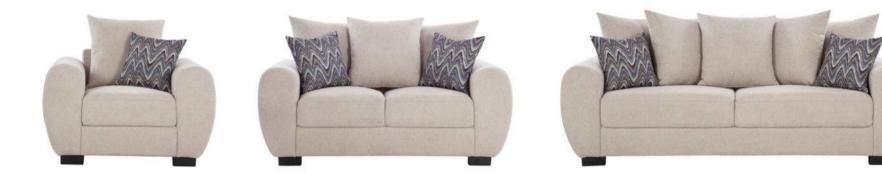

# BEAUMONT Balmy

Elevate your living space with this sophisticated sofa set, adorned with antique brass nail head trim, offering a perfect blend of luxury and comfort. Its contemporary design and plush seating are crafted for those who aspire to a lifestyle of elegance and superior comfort. This sofa set is not just furniture; it's a statement of refined taste.