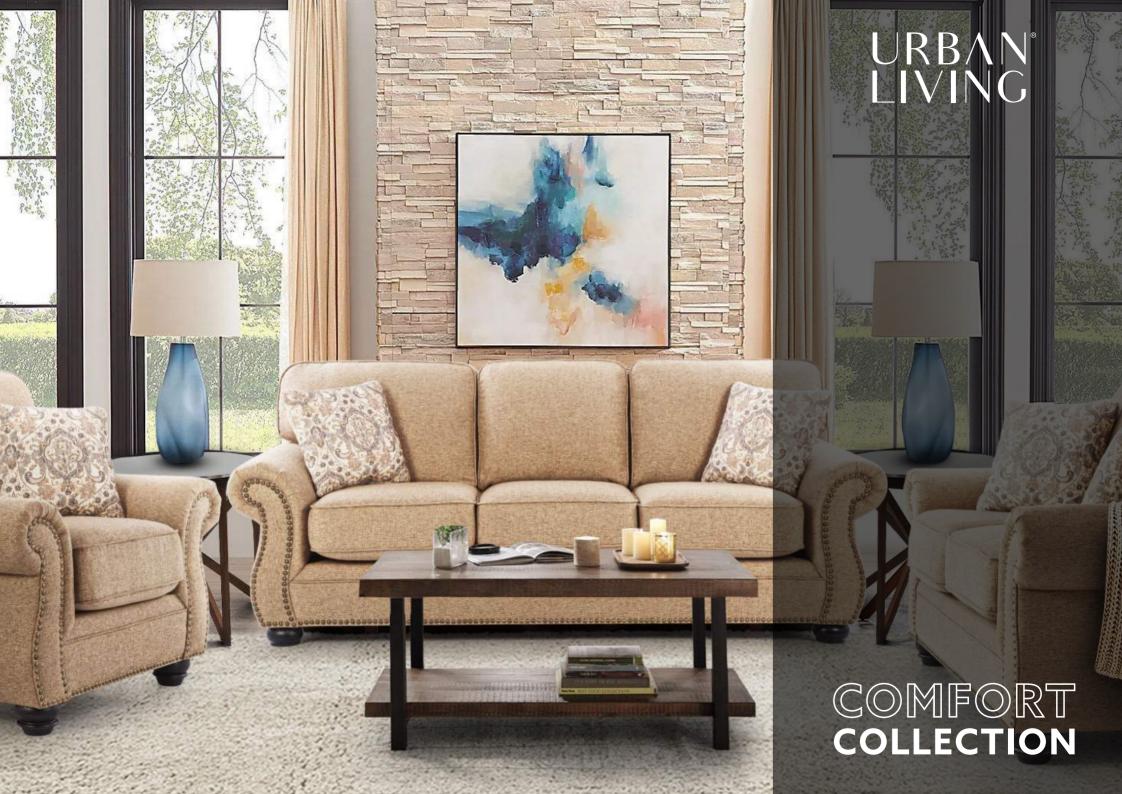

# COMFORT COLLECTION

Our Comfort Collection features deep low seating and soft cushions that invite people to sink right in. Designed for ultimate comfort, the sofas possess beautiful contours and serve as a centrepiece for casual or tailored rooms. Many of these sofas can be paired with our classy Essencia chairs.