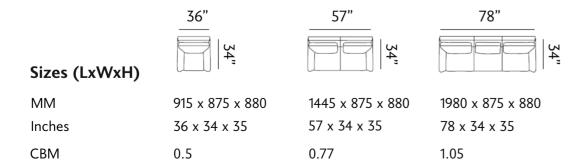

| Sizes (LxWxH) | TRINSIC CHAIR   |              |
|---------------|-----------------|--------------|
| MM            | 850 x 930 x 910 | 1755 x 980 x |
| Inches        | 33 x 37 x 38    | 69 x 39 x 38 |

0.68

CBM

| 1755 x 980 x 965 | 2340 x 980 x 965 |
|------------------|------------------|
| 69 x 39 x 38     | 92 x 39 x 38     |
| 1.38             | 1.83             |