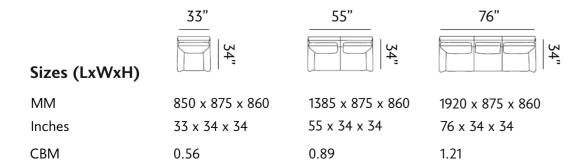

#### ACTON Allure

This sofa set embodies a contemporary aesthetic with its clean lines, complemented by blue pillows for a pop of color. The plush cushioning ensures comfort, while the modern design invites a stylish yet relaxed atmosphere.