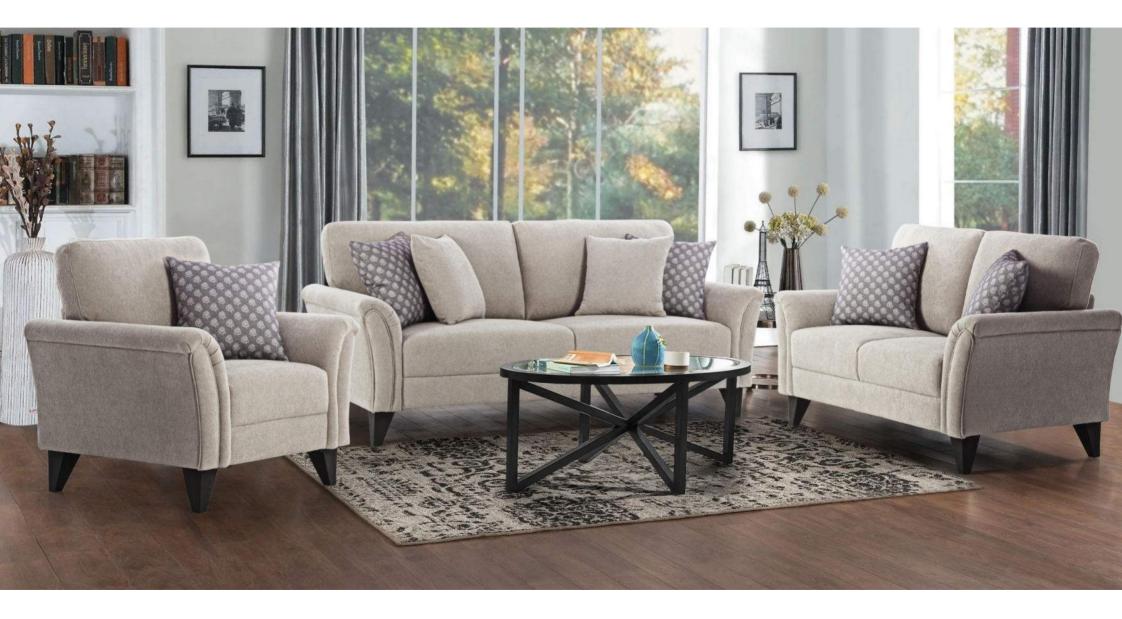

# VENOSA

The Venosa sofa boasts plush fabric upholstery, sleek legs, and a curved armrest for ergonomic support. Its design exudes elegance, blending style with comfort, and showcasing a softness that invites relaxation.