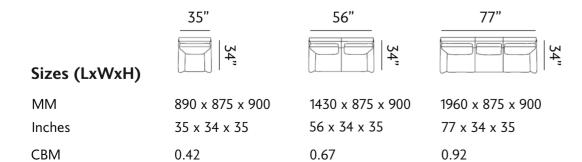

# MASTER COLLECTION

Our Freedom Collection sofas are designed with perfect proportions, making them an ideal option especially for compact rooms. Many of the models rest on angled legs, inspired by mid-century modern roots. Each of the sofas are available in two size ranges—standard and large.