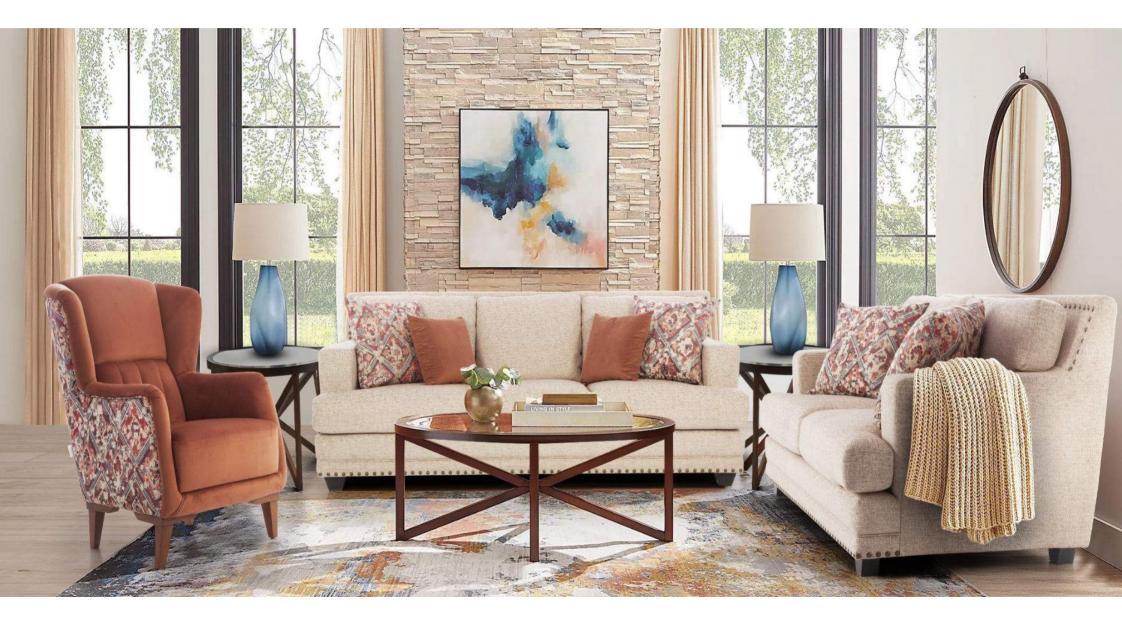

# BEAUMONT Balmy

Elevate your living space with this sophisticated sofa set, adorned with antique brass nail head trim, offering a perfect blend of luxury and comfort. Its contemporary design and plush seating are crafted for those who aspire to a lifestyle of elegance and superior comfort. This sofa set is not just furniture; it's a statement of refined taste.