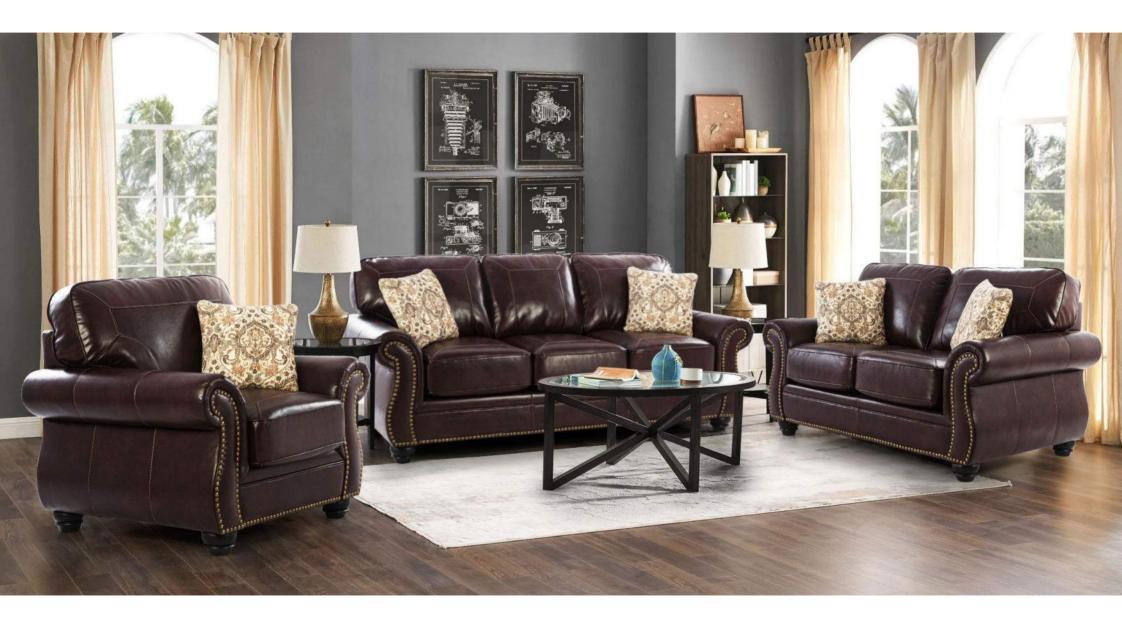

#### **ABRAS**

Crafted with care, the Abras Sofa features sturdy legs, plush rolled armrests, and meticulous craftsmanship, exuding timeless style and unparalleled comfort in premium upholstery.